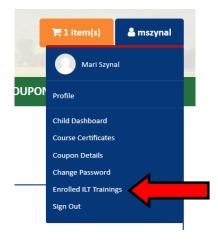

## How to Find YQCA Tests Required for Instructor Led Trainings

Once you're loged in to <u>YQCAprogram.org</u> - click on the blue rectangle in the upper right.

This will open a drop down menu

To find the Pre-Test, click on Enrolled ILT Trainings. Have your child take the test.