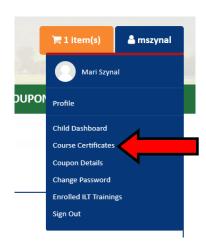

To find the Post-Test, click on Course Certificates. Have your child take the test.

Send an email to Erin Paradis to let her know that both test are completed. She will then approve the certificate.

ecparadis@ucanr.edu