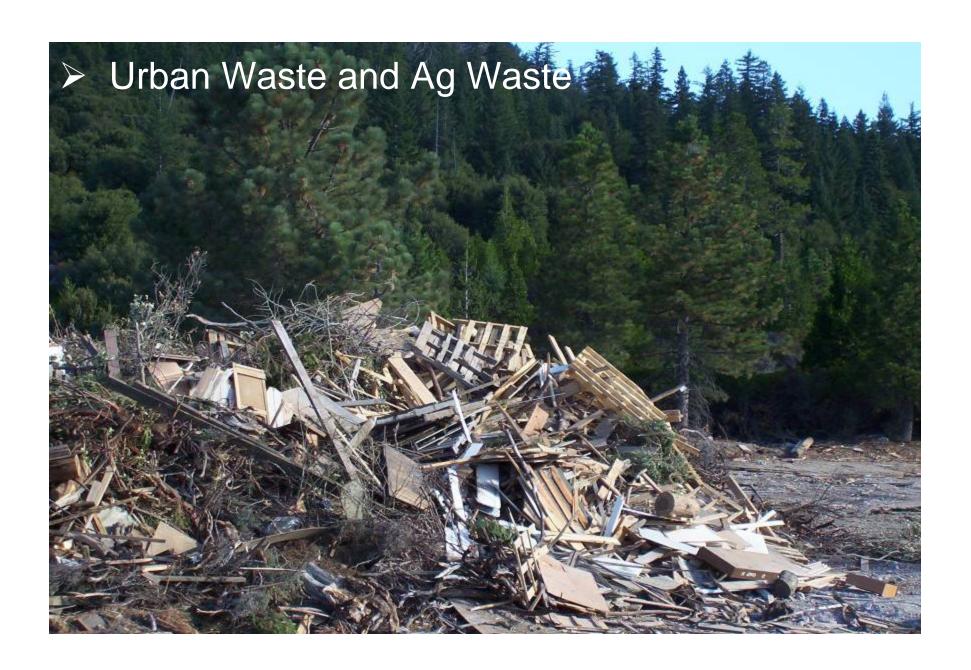

#### Uses of Urban Wood Waste

#### >Pallets

- ➤ Pulp & Paper Mills
- **≻**Boiler Fuel
- ➤ Particle Board furnish
- **≻**Pellets

#### **≻**Construction Waste

- **≻**Pellets
- ➤ Particle Board and MDF Furnish
- ➤ Boiler Fuel

#### **≻Land Clearing Debris**

➤ Boiler Fuel

#### **≻**Ag Waste

- ➤ Boiler Fuel
- ➤ Hardboard Furnish
- **≻**Landscape Materials