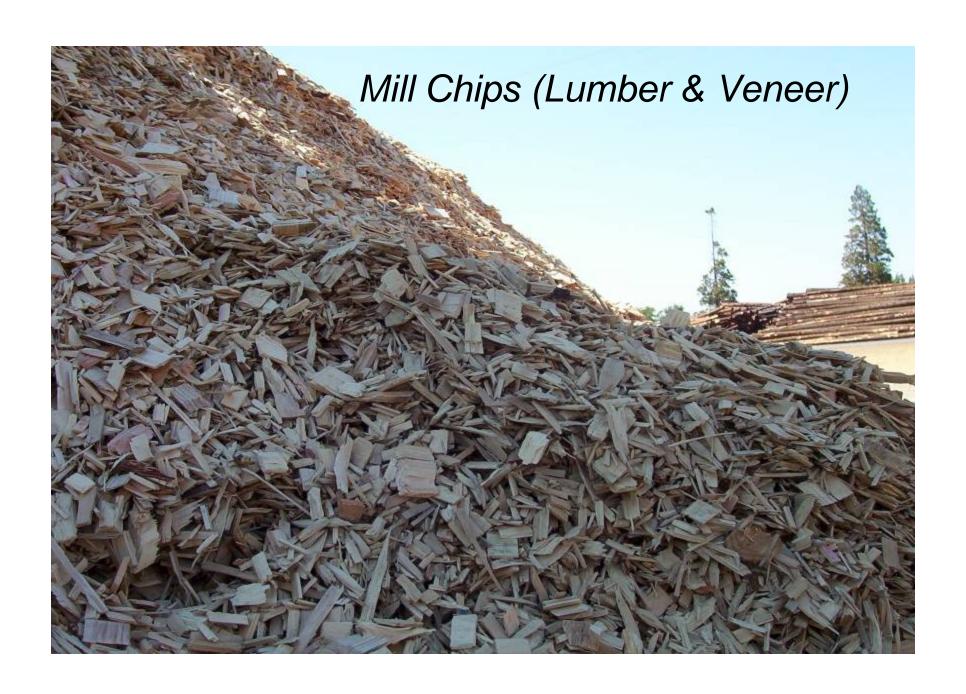

#### Uses of Mill Residuals

#### **≻Mill Chips**

- ➤ Pulp & Paper Mills
- **≻**Boiler Fuel
- ➤ Particle Board furnish
- **≻**Pellets