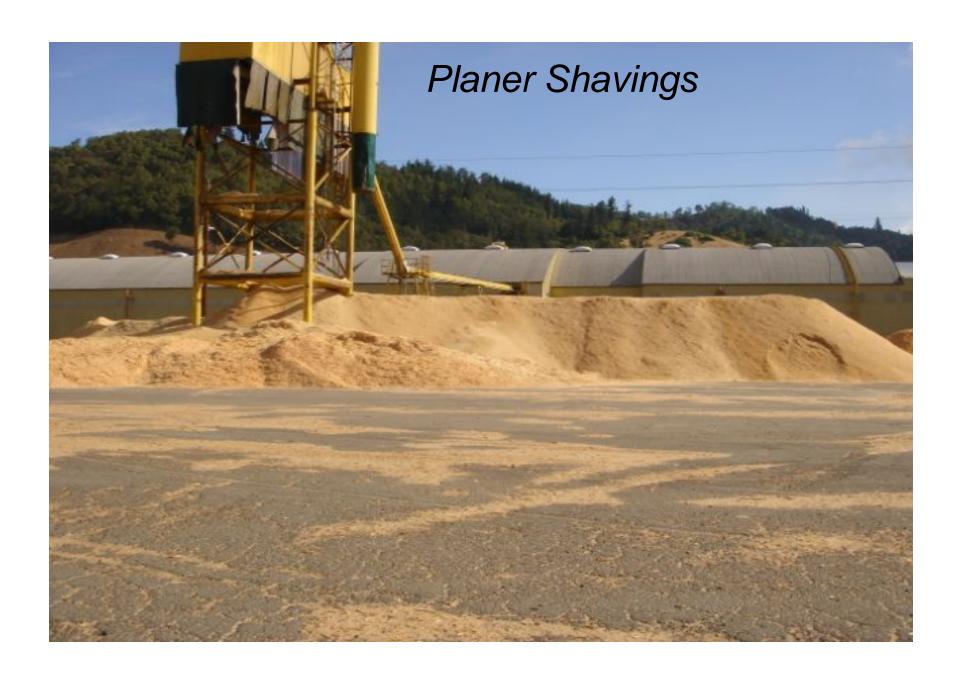

#### Uses of Mill Residuals

#### **Shavings**

- ➤ Particle Board and MDF Furnish
- **≻**Pellets
- ➤ Bioler Fuel
- ➤ Livestock bedding