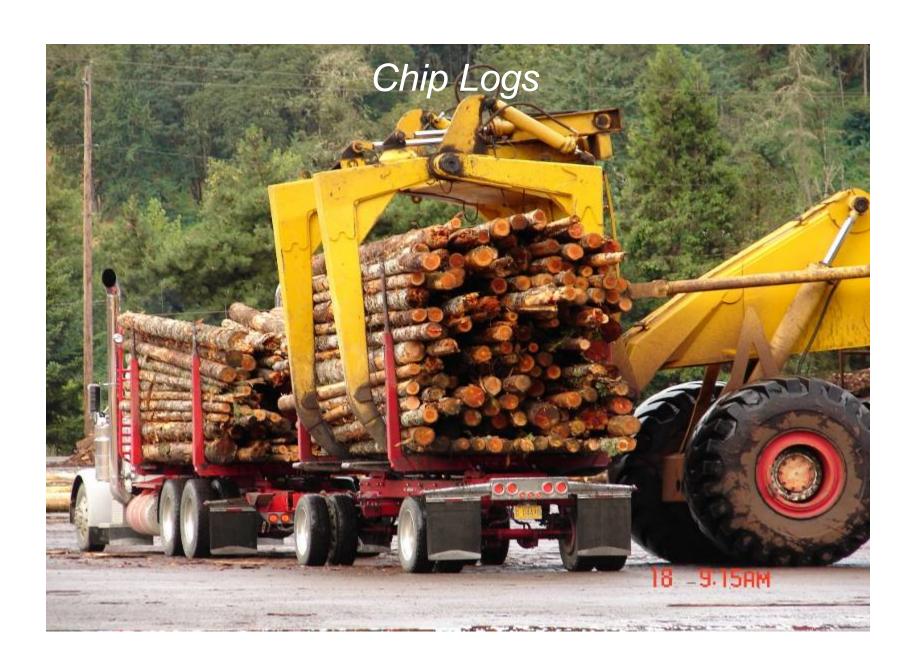

#### **≻Chip Logs**

- ➤ Pee Wee Stud logs
- ➤ Pulp and Paper furnish
- ➤ Boiler Fuel