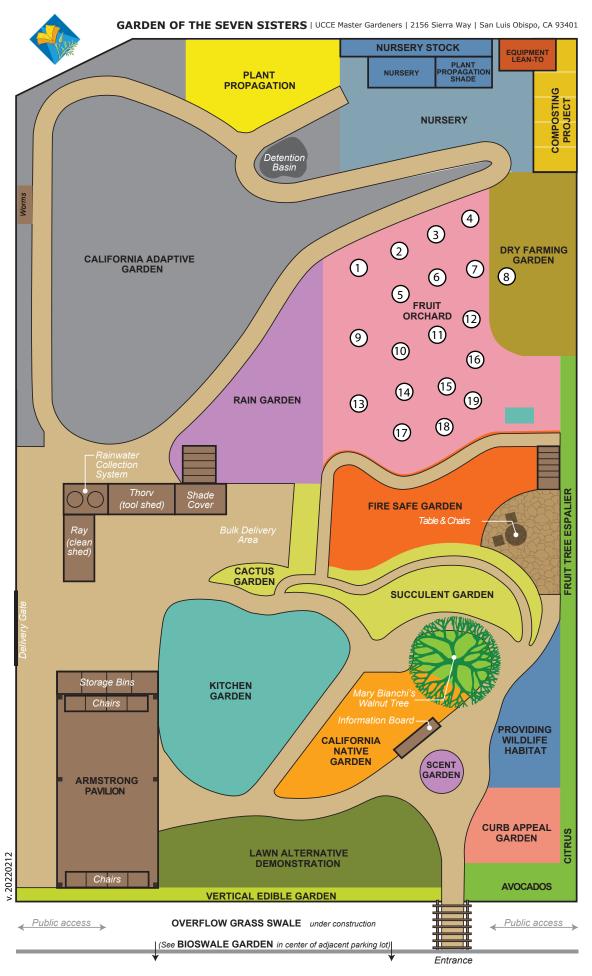

## **Orchard Legend**

| 1  | Nectaplum   | "Spicy Zee"                                                  |
|----|-------------|--------------------------------------------------------------|
| 2  | Pluot       | A – "Flavor Grenade" (east side)                             |
|    |             | B – "Flavor Supreme" (west side)                             |
| 3  | Asian Pear  | "Shinko"                                                     |
| 4  | Cherry      | "Bing/Lapin" (?!)                                            |
| 5  | Plum        | "Satsuma"                                                    |
| 6  | White Peach | "Donut"                                                      |
| 7  | Asian Pear  | A – "Tsu Li" (north side)                                    |
|    |             | B — "20 <sup>th</sup> Century" (south side)                  |
| 8  | Cherry      | A – "Royal Lee" (southeast side)                             |
|    |             | B – "Minnie Royal" (north side)                              |
| 9  | Peach       | A – White Peach "Tropic Snow" (east side)                    |
|    |             | B – "Eva's Pride" (west side)                                |
|    |             | C – "Mid Pride" (north side)                                 |
| 10 | Pomegranate | "Wonderful"                                                  |
| 11 | Pomegranate | "Grenada"                                                    |
| 12 | Apricot     | A – "Goldkist" (east side)                                   |
|    |             | B – "Floragold" (west side)                                  |
| 13 | Persimmon   | "Fuyu-Jiro"                                                  |
| 14 | Apple       | 4-N-1 Low Chill – "Anna", "Fuji", "Dorsett Golden", "Gordon" |
| 15 | Nectarine   | A – "Snow Queen" (north side)                                |
|    |             | B – "Panamint" (west side)                                   |
|    | Aprium      | C – "Flavor Delight" (south side)                            |
| 16 | Plum        | A – "Shiro" (south side)                                     |
|    |             | B – "Santa Rosa" (west side)                                 |
|    |             | C – "Burgundy" (north side)                                  |
| 17 | Apple       | "Jonagold"                                                   |
| 18 | Fig         | A – "White Genoa" (south side)                               |
|    |             | B – "Violette de Bordeaux" (east side)                       |
|    |             | C – "Black Mission" (west side)                              |
| 19 | Peach       | A – "Santa Barbara" (east side)                              |
|    |             | B – "Saturn" (west side)                                     |
|    |             | C – "Red Baron" (south side)                                 |