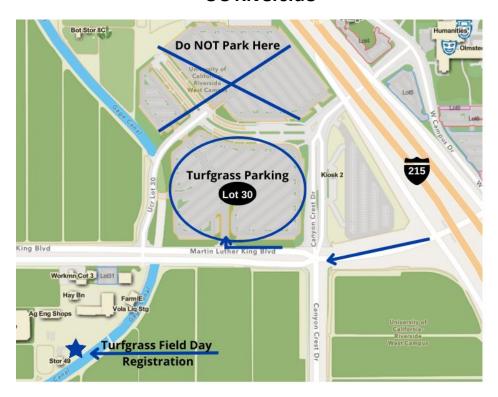

## Turfgrass Landscape and Research Field Day Parking UC Riverside

**Directions from Martin Luther King Blvd exit:** (old maps will show this as Pennsylvania Avenue) Cross Canyon Crest Drive at the stop light and turn right into Lot 30. Walk or take shuttle from Lot 30 to Turfgrass Research Project.

**Directions from University Avenue exit:** Go east from the freeway, towards the foothills and the main campus. Turn right at second light (just before road veers to the left). At second stop sign turn right and travel down the hill and under the freeway. Turn right at the Martin Luther King Blvd stop light and then right into Lot 30. Walk or take shuttle from Lot 30 to Turfgrass Research Project.