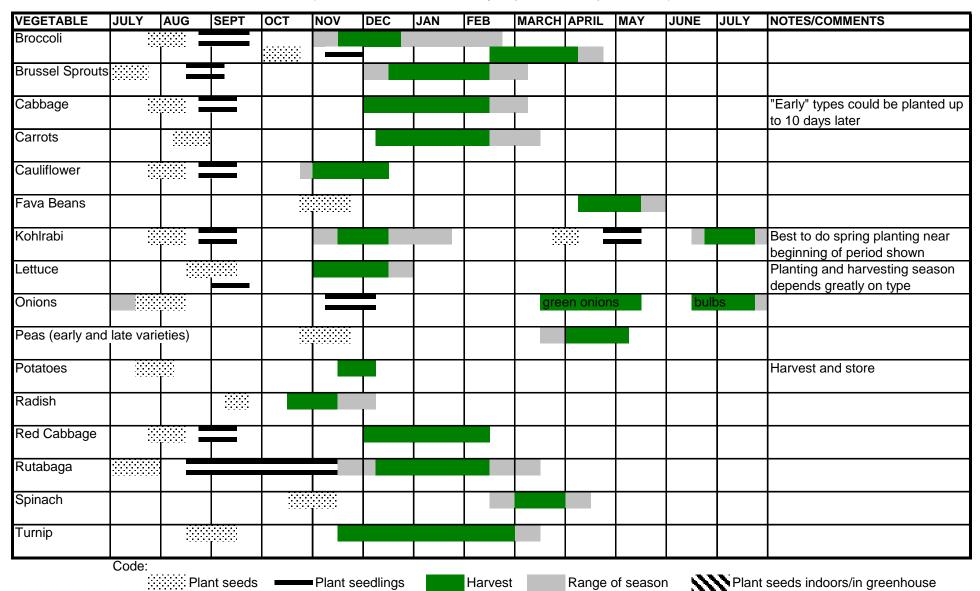

## SUMMER/FALL VEGETABLE PLANTING GUIDE FOR NAPA COUNTY

(From Robert F. Norris, Botany Dept. U.C.D, Prepared 10/98)