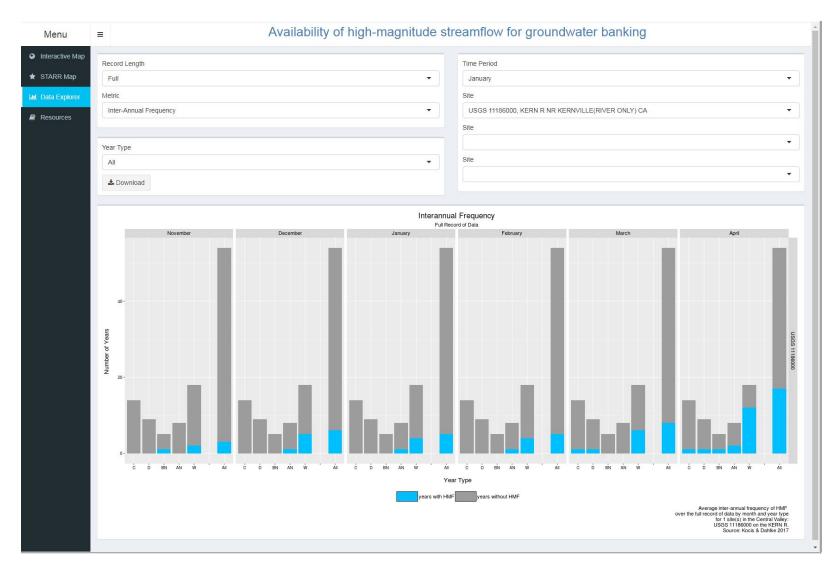

## Web Tool

The web tool provides a menu on the left side of the browser window where the user can choose between displaying the 'Interactive Map', the 'STARR Map', the 'Data Explorer' and 'Resources'. The Interactive Map provides the decision support tool that displays the magnitude, timing, duration, interannual, and intra-annual frequency of high-magnitude flow for each of the 93 stream gauges within the Central Valley that were analyzed by Kocis and Dahlke (2017). The user can click on a station of interest in the map, which loads a bar graph for the selected station and displays the high-magnitude streamflow metric (e.g. magnitude), record length (e.g. full record or post-impairment record), and time period (e.g. January) (fig 3). The bar graph shows the average value for the selected metric and specified calculation periods considering only years with high-magnitude flow. When clicking on one of the 93 sites, the user is presented with a small pop-up window stating the site name, location, status (e.g. impaired or unimpaired) and metric value (e.g. high-magnitude streamflow volume) for the criteria selected. The user is also able to select a station of interest from a list of sites. In addition, the user can download data for one or more selected sites of interest using the 'Data Explorer' menu (fig 1). The STARR Map menu provides an interactive map displaying the STARR and OMR maps for different time periods (fig 2). The Resources menu provides a glossary of all terms and links to external resources (fig. 3).

Fig. 1. Interactive, web-based tool providing data download for selected stream gauges, streamflow availability metrics and time periods.

Fig. 2. Interactive, web-based map displaying the Streamflow Availability Rating for Recharge (STARR) and the Optimal Month Rating (OMR) for groundwater recharge.