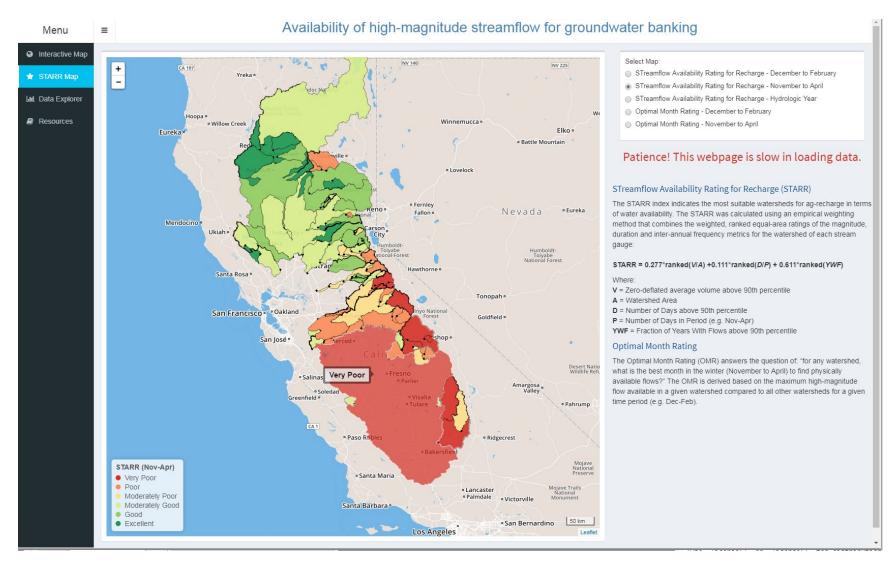

## Web Tool

The web tool provides a menu on the left side of the browser window where the user can choose between displaying the 'Interactive Map', the 'STARR Map', the 'Data Explorer' and 'Resources'. The Interactive Map provides the decision support tool that displays the magnitude, timing, duration, interannual, and intra-annual frequency of high-magnitude flow for each of the 93 stream gauges within the Central Valley that were analyzed by Kocis and Dahlke (2017). The user can click on a station of interest in the map, which loads a bar graph for the selected station and displays the high-magnitude streamflow metric (e.g. magnitude), record length (e.g. full record or post-impairment record), and time period (e.g. January) (fig 3). The bar graph shows the average value for the selected metric and specified calculation periods considering only years with high-magnitude flow. When clicking on one of the 93 sites, the user is presented with a small pop-up window stating the site name, location, status (e.g. impaired or unimpaired) and metric value (e.g. high-magnitude streamflow volume) for the criteria selected. The user is also able to select a station of interest from a list of sites. In addition, the user can download data for one or more selected sites of interest using the 'Data Explorer' menu (fig 1). The STARR Map menu provides an interactive map displaying the STARR and OMR maps for different time periods (fig 2). The Resources menu provides a glossary of all terms and links to external resources (fig. 3).

Fig. 1. Interactive, web-based tool providing data download for selected stream gauges, streamflow availability metrics and time periods.

Fig. 2. Interactive, web-based map displaying the Streamflow Availability Rating for Recharge (STARR) and the Optimal Month Rating (OMR) for groundwater recharge.