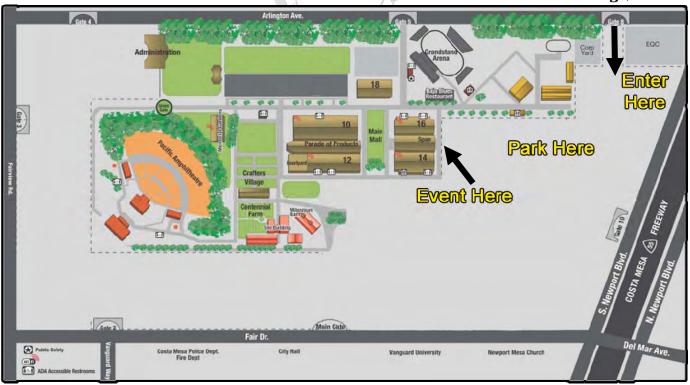

The California Association of Nurseries and Garden Centers – Orange County Chapter Assistance from University of California Master Gardeners

## **Event Schedule**

- 5:00 p.m. Gates Open, Silent Auction & Chili Tasting Begins
- 5:30 p.m. Chili Judging & Fairy Garden Judging Begins
- 6:30 p.m. First Silent Auction Closes
- 6:45 p.m. Live Auction Begins
- 7:15 p.m. Chili & Fairy Garden Results & Awards
- 8:15 p.m. Second Silent Auction Closes
- 8:25 p.m. Third Silent Auction Closes

Enter off Arlington thru Gate 8 Parking \$5.00



www.occan.org

## **Sponsored by:**

The California Association of Nurseries and Garden Centers – Orange County Chapter Assistance from University of California Master Gardeners