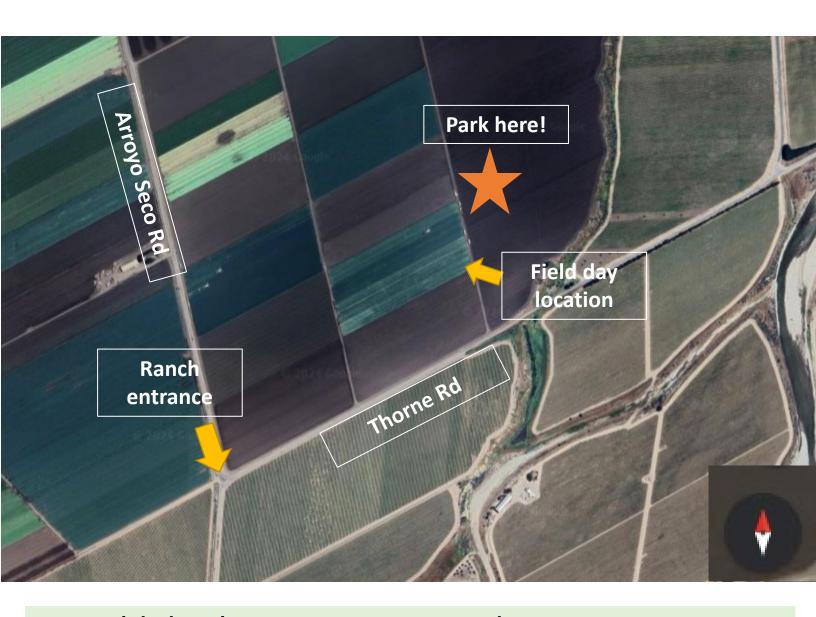

## LOCATION

36.319556, -121.304837

The ranch entrance is at the Arroyo Seco Road and Thorne Road intersections. See the map on the next page.

Welcome and trial overview at 9:00, 10:00, & 11:00 AM

Thank you D'Arrigo Brothers, California Leafy Greens Research Board and CDFA for supporting the trial!

Field day location GPS coordinate: 36.319556, -121.304837 Follow UCCE field day signs.