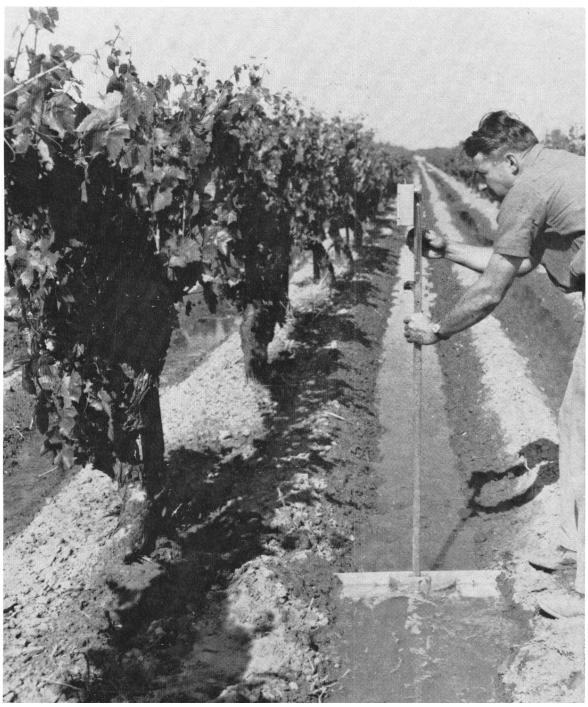

Page 18

Measuring furrow flow during vineyard irrigation studies at Kearney Field Station.

Reports of Progress in Research by the California Agricultural Experiment Station