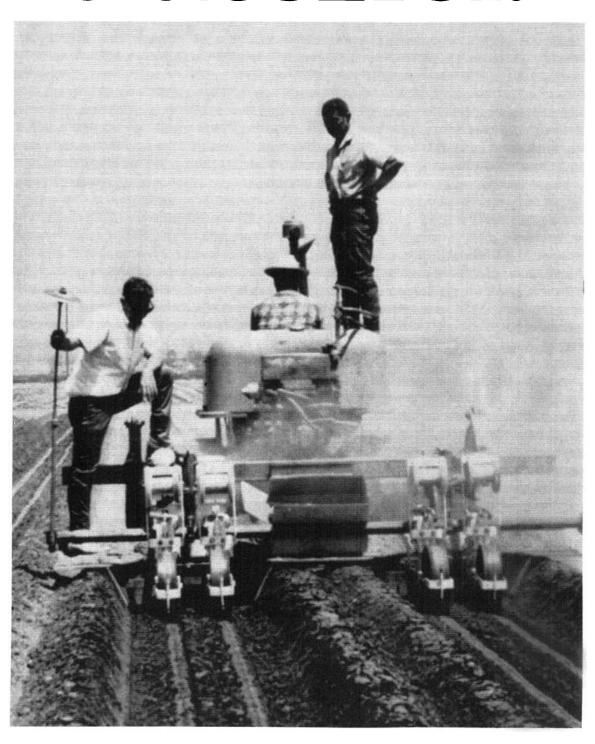

Page 12

Two New Barley Varieties

Page 14

Determining Oil Composition of Oil Seeds Before Planting

Page 15

Two-row shaper-planter for direct seeding of asparagus includes four tape planters mounted on the rear tool bar for precision planting (see article and photos, page 8).