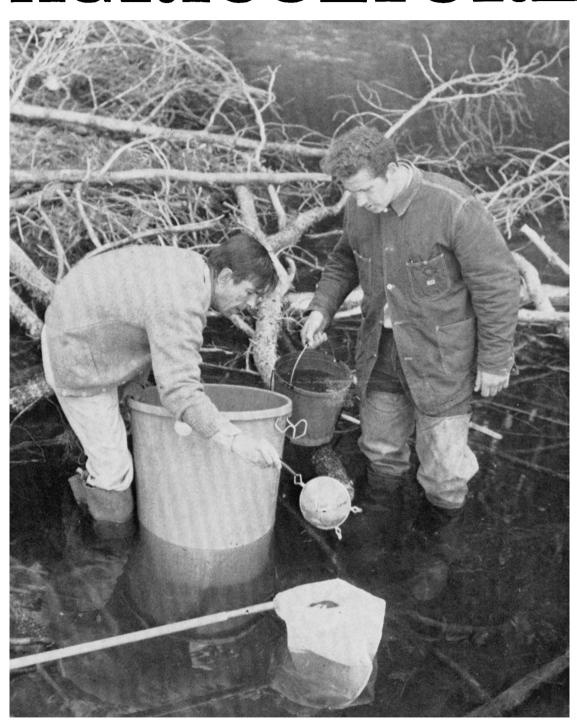

Page 15

Thrips Control on Chrysanthemums

Page 16

**Irrigated Pastures** 

Page 18

Researchers investigate potential of fingerling rainbow trout for control of snow mosquito larvae at South Lake Tahoe (see pages 4-6).