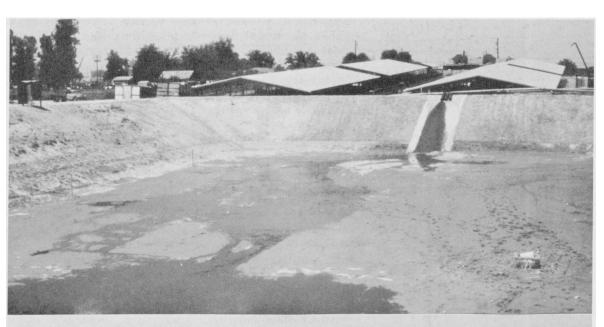

Shady Grove Dairy liquid manure holding pond near Chino. Top photo shows soil column installation on pond floor to right, and manometer installation on levee to left, allowing monitoring of seepage. Lower photo shows soil column being probed for sampling when pond was full with 8 ft of dairy sewage (see page 6).