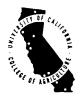

Shady Grove Dairy liquid manure holding pond near Chino. Top photo shows soil column installation on pond floor to right, and manometer installation on levee to left, allowing monitoring of seepage. Lower photo shows soil column being probed for sampling when pond was full with 8 ft of dairy sewage (see page 6).