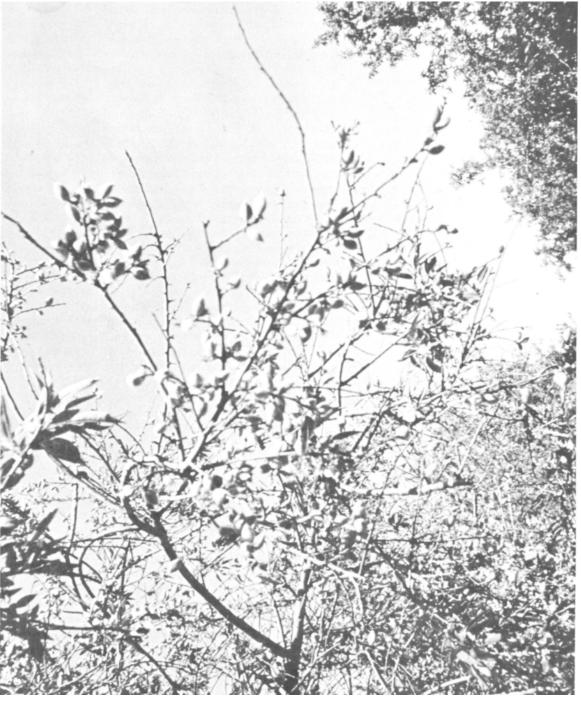

Page 13

Almond Yield Reduction

Page 14

Replacing Bud **Failure Trees** 

Page 15

Almond branch showing severe failure of leaf buds; flower buds have bloomed and set fruit.

CAGRA 3 29 (3) 1-16 1975

Reports of Progress in Research by the Agricultural Experiment Station and Extension Service