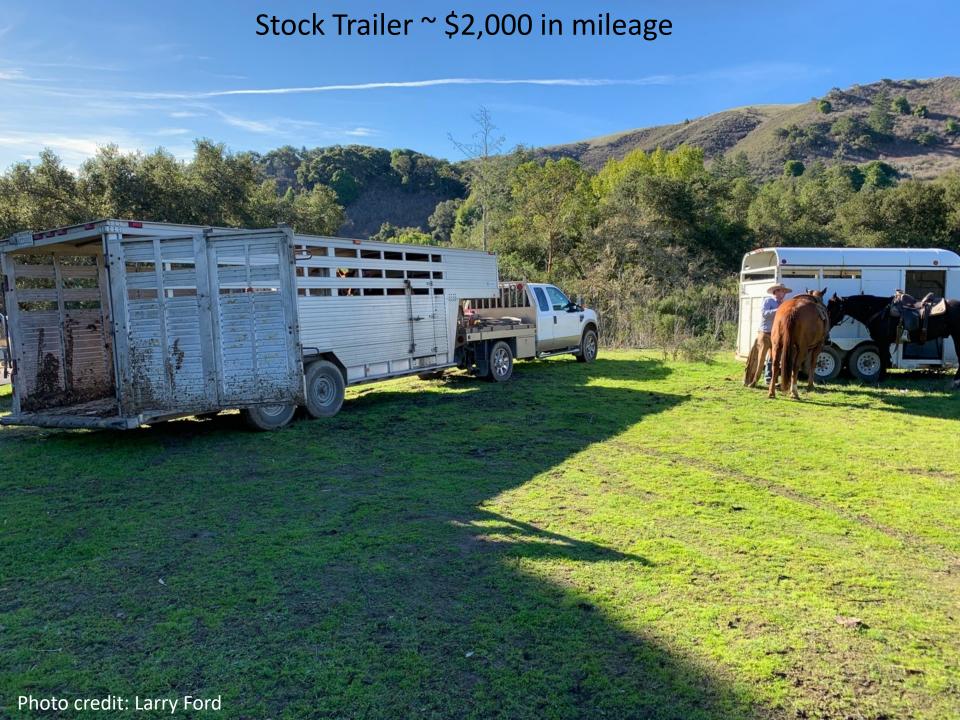

## Liability Insurance ~ \$2,700 Labor / Employee Insurance ~ \$5,000

| OPERATING INPUTS                     | Units Amount |         | ts/Unit | Cost/Unit  | Total Costs | ‡Cost/Cow |          |
|--------------------------------------|--------------|---------|---------|------------|-------------|-----------|----------|
| Alfalfa Hay                          | 50           | tons    | 1       | year       | \$180.00    | \$9,000   | \$30.00  |
| Supplements-(Combined)               | 20           | tons    | 1       | year       | \$405.00    | \$8,100   | \$27.00  |
| Range-(Cows@ 1.2/AUM)                | 267          | cows    | 3       | months     | \$23.00     | \$18,423  | \$61.41  |
| Range-(Cows@ 1.2/AUM)                | 300          | cows    | 9       | months     | \$23.00     | \$62,100  | \$207.00 |
| Range-(Yearling Heifers@ 0.7/AUM)    | 60           | heifers | 6       | months     | \$16.10     | \$5,796   | \$19.32  |
| Range-(Bred Heifers@ 0.7/AUM)        | 33           | heifers | 4       | months     | \$16.10     | \$2,125   | \$7.08   |
| Range-(Bred Heifers@ 0.7/AUM)        | 60           | heifers | 6       | months     | \$16.10     | \$5,796   | \$19.32  |
| Range-(Bulls@ 1.3/AUM)               | 10           | bulls   | 4       | month      | \$23.00     | \$920     | \$3.07   |
| Range-(Bulls@ 1.3/AUM)               | 15           | bulls   | 8       | month      | \$23.00     | \$2,760   | \$9.20   |
| Veterinary Service-cows              | 300          | cows    | 1       | each       | \$5.00      | \$1,500   | \$5.00   |
| Veterinary Service -heifers          | 60           | heifers | 1       | each       | \$3.00      | \$180     | \$3.00   |
| Veterinary Service-bulls             | 15           | bulls   | 1       | each       | \$93.00     | \$1,395   | \$4.65   |
| Vaccine/Wormer/Etccows               | 300          | cows    | 1       | each       | \$25.00     | \$7,500   | \$25.00  |
| Vaccine/Wormer/Etcheifers            | 60           | heifers | 1       | each       | \$8.00      | \$480     | \$8.00   |
| Vaccine/Wormer/Etc-calves            | 219          | calves  | 1       | each       | \$16.00     | \$3,504   | \$16.00  |
| Vaccine/Wormer/Etcbulls              | 15           | bulls   | 1       | each       | \$17.00     | \$255     | \$0.85   |
| Brand Inspection                     | 281          | head    | 1       | inspection | \$1.50      | \$422     | \$1.50   |
| Marketing Order Promo (checkoff)     | 281          | head    | 1       | checkoff   | \$1.00      | \$281     | \$1.00   |
| Freight/trucking                     | 300          | head    | 1       | each       | \$18.00     | \$5,400   | \$18.00  |
| Bulls Purchased                      | 5            | bulls   | 1       | each       | \$6,000.00  | \$30,000  | \$100.00 |
| Pickup Truck 1-Ton 4WD-5th Wheel     | 1            | pickup  | 25,000  | miles      | \$0.54      | \$13,375  | \$44.58  |
| Stock Trailer-5th Wheel              | 1            | trailer | 10,000  | miles      | \$0.20      | \$2,000   | \$6.67   |
| ATV's                                | 3            | ATV     | 3,500   | miles      | \$0.35      | \$3,675   | \$12.25  |
| Fencing Materials-Maint Repair       | ļ            | n/a     |         | \$/year    | \$5,000.00  | \$5,000   | \$16.67  |
| Equipment (maintenance and repair)   | ļ            | n/a     |         | \$/year    | \$2,000.00  | \$2,000   | \$6.67   |
| Ranch Labor                          | 1            | cowboy  | 300     | cow        | \$30.00     | \$9,000   | \$30.00  |
| OPERATING COSTS                      |              |         |         |            |             | \$200,987 | \$683.23 |
| Interest on Operating Capital @ 6.5% | (Table 2)    |         |         |            | <br>        | \$3,060   | \$10.20  |
| TOTAL OPERATING COSTS                |              |         |         |            |             | \$204,047 | \$693.43 |
| CASH OVERHEAD COSTS                  | <br>         |         |         |            |             |           |          |
| Liability Insurance                  |              |         |         |            | <br>        | \$2,680   | \$8.93   |
| Labor/Employee Insurance             | 7,500        |         |         |            |             | \$5,025   | \$16.75  |
| Office Expenses                      |              |         |         |            |             | \$2,680   | \$8.93   |
| TOTAL CASH OVERHEAD                  |              |         |         |            | <br>        | \$10,385  | \$34.62  |
| TOTAL CASH COSTS                     |              |         |         |            |             | \$214,432 | \$714.77 |