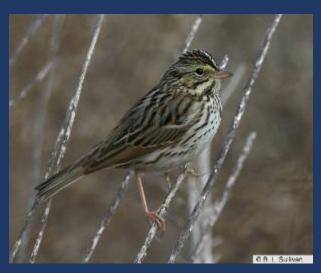

## **Grassland Songbird Species**

**Grasshopper Sparrow** 

**Western Meadowlark** 

**Savannah Sparrow** 

**Horned Lark** 