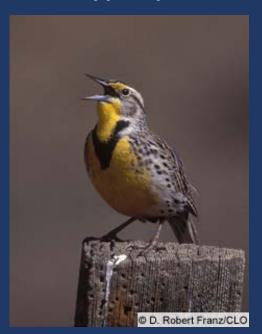

## **Grassland Songbird Species**

**Grasshopper Sparrow** 

**Western Meadowlark** 

**Savannah Sparrow** 

**Horned Lark** 