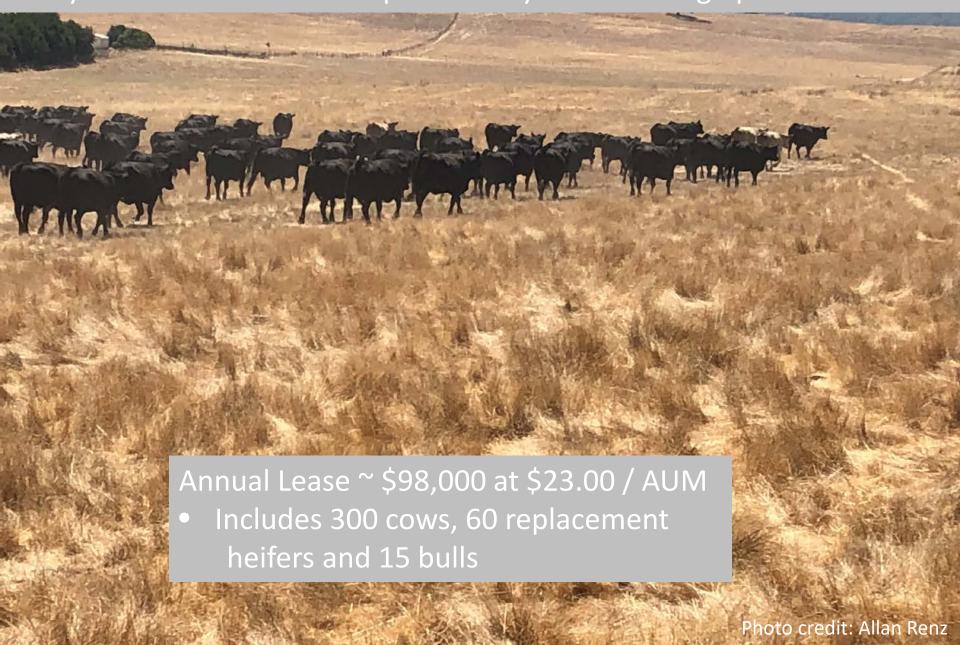

#### COW – CALF PRODUCTION CENTRAL COAST 300 Head Operation Amended April – 2019

| Devii R. Rao | UC Cooperative Extension | Farm Advisor, San Benito | , Monterey and Santa Cruz |
|--------------|--------------------------|--------------------------|---------------------------|
|--------------|--------------------------|--------------------------|---------------------------|

## Liability Insurance ~ \$2,700 Labor / Employee Insurance ~ \$5,000

| OPERATING INPUTS                     | Units Amount |         | ts/Unit | Cost/Unit  | Total Costs | ‡Cost/Cow |          |
|--------------------------------------|--------------|---------|---------|------------|-------------|-----------|----------|
| Alfalfa Hay                          | 50           | tons    | 1       | year       | \$180.00    | \$9,000   | \$30.00  |
| Supplements-(Combined)               | 20           | tons    | 1       | year       | \$405.00    | \$8,100   | \$27.00  |
| Range-(Cows@ 1.2/AUM)                | 267          | cows    | 3       | months     | \$23.00     | \$18,423  | \$61.41  |
| Range-(Cows@ 1.2/AUM)                | 300          | cows    | 9       | months     | \$23.00     | \$62,100  | \$207.00 |
| Range-(Yearling Heifers@ 0.7/AUM)    | 60           | heifers | 6       | months     | \$16.10     | \$5,796   | \$19.32  |
| Range-(Bred Heifers@ 0.7/AUM)        | 33           | heifers | 4       | months     | \$16.10     | \$2,125   | \$7.08   |
| Range-(Bred Heifers@ 0.7/AUM)        | 60           | heifers | 6       | months     | \$16.10     | \$5,796   | \$19.32  |
| Range-(Bulls@ 1.3/AUM)               | 10           | bulls   | 4       | month      | \$23.00     | \$920     | \$3.07   |
| Range-(Bulls@ 1.3/AUM)               | 15           | bulls   | 8       | month      | \$23.00     | \$2,760   | \$9.20   |
| Veterinary Service-cows              | 300          | cows    | 1       | each       | \$5.00      | \$1,500   | \$5.00   |
| Veterinary Service -heifers          | 60           | heifers | 1       | each       | \$3.00      | \$180     | \$3.00   |
| Veterinary Service-bulls             | 15           | bulls   | 1       | each       | \$93.00     | \$1,395   | \$4.65   |
| Vaccine/Wormer/Etccows               | 300          | cows    | 1       | each       | \$25.00     | \$7,500   | \$25.00  |
| Vaccine/Wormer/Etcheifers            | 60           | heifers | 1       | each       | \$8.00      | \$480     | \$8.00   |
| Vaccine/Wormer/Etc-calves            | 219          | calves  | 1       | each       | \$16.00     | \$3,504   | \$16.00  |
| Vaccine/Wormer/Etcbulls              | 15           | bulls   | 1       | each       | \$17.00     | \$255     | \$0.85   |
| Brand Inspection                     | 281          | head    | 1       | inspection | \$1.50      | \$422     | \$1.50   |
| Marketing Order Promo (checkoff)     | 281          | head    | 1       | checkoff   | \$1.00      | \$281     | \$1.00   |
| Freight/trucking                     | 300          | head    | 1       | each       | \$18.00     | \$5,400   | \$18.00  |
| Bulls Purchased                      | 5            | bulls   | 1       | each       | \$6,000.00  | \$30,000  | \$100.00 |
| Pickup Truck 1-Ton 4WD-5th Wheel     | 1            | pickup  | 25,000  | miles      | \$0.54      | \$13,375  | \$44.58  |
| Stock Trailer-5th Wheel              | 1            | trailer | 10,000  | miles      | \$0.20      | \$2,000   | \$6.67   |
| ATV's                                | 3            | ATV     | 3,500   | miles      | \$0.35      | \$3,675   | \$12.25  |
| Fencing Materials-Maint Repair       | ļ            | n/a     |         | \$/year    | \$5,000.00  | \$5,000   | \$16.67  |
| Equipment (maintenance and repair)   | ļ            | n/a     |         | \$/year    | \$2,000.00  | \$2,000   | \$6.67   |
| Ranch Labor                          | 1            | cowboy  | 300     | cow        | \$30.00     | \$9,000   | \$30.00  |
| OPERATING COSTS                      |              |         |         |            |             | \$200,987 | \$683.23 |
| Interest on Operating Capital @ 6.5% | (Table 2)    |         |         |            | <br>        | \$3,060   | \$10.20  |
| TOTAL OPERATING COSTS                |              |         |         |            |             | \$204,047 | \$693.43 |
| CASH OVERHEAD COSTS                  | <br>         |         |         |            |             |           |          |
| Liability Insurance                  |              |         |         |            | <br>        | \$2,680   | \$8.93   |
| Labor/Employee Insurance             | 7,500        |         |         |            |             | \$5,025   | \$16.75  |
| Office Expenses                      |              |         |         |            |             | \$2,680   | \$8.93   |
| TOTAL CASH OVERHEAD                  |              |         |         |            | <br>        | \$10,385  | \$34.62  |
| TOTAL CASH COSTS                     |              |         |         |            |             | \$214,432 | \$714.77 |