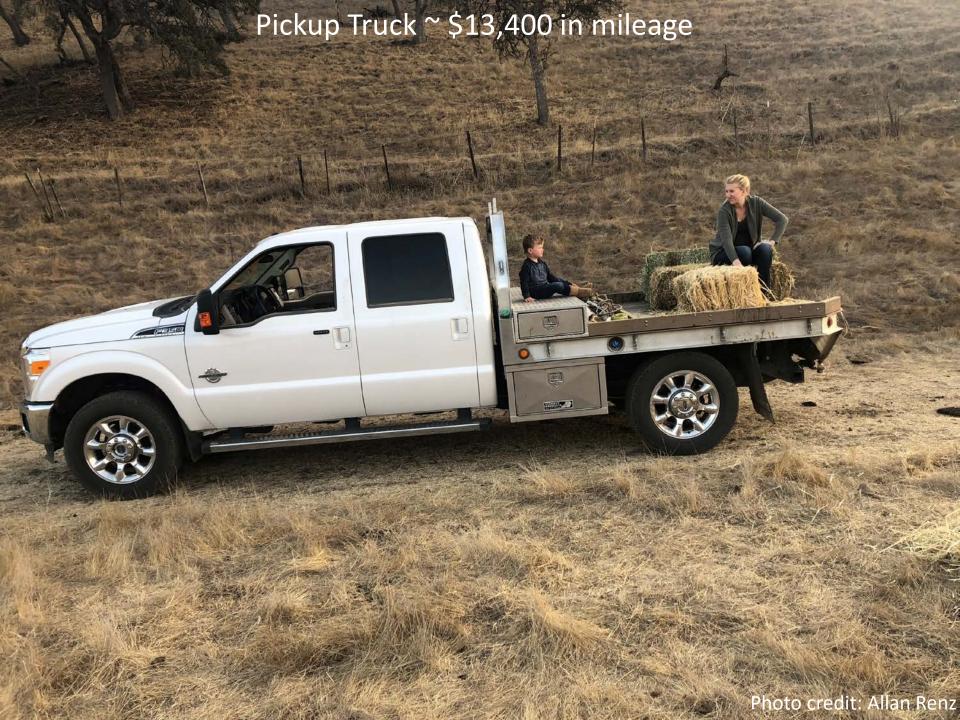

## Liability Insurance ~ \$2,700 Labor / Employee Insurance ~ \$5,000

| OPERATING INPUTS                     | Units Amount |         | ts/Unit | Cost/Unit  | Total Costs | ‡Cost/Cow |          |
|--------------------------------------|--------------|---------|---------|------------|-------------|-----------|----------|
| Alfalfa Hay                          | 50           | tons    | 1       | year       | \$180.00    | \$9,000   | \$30.00  |
| Supplements-(Combined)               | 20           | tons    | 1       | year       | \$405.00    | \$8,100   | \$27.00  |
| Range-(Cows@ 1.2/AUM)                | 267          | cows    | 3       | months     | \$23.00     | \$18,423  | \$61.41  |
| Range-(Cows@ 1.2/AUM)                | 300          | cows    | 9       | months     | \$23.00     | \$62,100  | \$207.00 |
| Range-(Yearling Heifers@ 0.7/AUM)    | 60           | heifers | 6       | months     | \$16.10     | \$5,796   | \$19.32  |
| Range-(Bred Heifers@ 0.7/AUM)        | 33           | heifers | 4       | months     | \$16.10     | \$2,125   | \$7.08   |
| Range-(Bred Heifers@ 0.7/AUM)        | 60           | heifers | 6       | months     | \$16.10     | \$5,796   | \$19.32  |
| Range-(Bulls@ 1.3/AUM)               | 10           | bulls   | 4       | month      | \$23.00     | \$920     | \$3.07   |
| Range-(Bulls@ 1.3/AUM)               | 15           | bulls   | 8       | month      | \$23.00     | \$2,760   | \$9.20   |
| Veterinary Service-cows              | 300          | cows    | 1       | each       | \$5.00      | \$1,500   | \$5.00   |
| Veterinary Service -heifers          | 60           | heifers | 1       | each       | \$3.00      | \$180     | \$3.00   |
| Veterinary Service-bulls             | 15           | bulls   | 1       | each       | \$93.00     | \$1,395   | \$4.65   |
| Vaccine/Wormer/Etccows               | 300          | cows    | 1       | each       | \$25.00     | \$7,500   | \$25.00  |
| Vaccine/Wormer/Etcheifers            | 60           | heifers | 1       | each       | \$8.00      | \$480     | \$8.00   |
| Vaccine/Wormer/Etc-calves            | 219          | calves  | 1       | each       | \$16.00     | \$3,504   | \$16.00  |
| Vaccine/Wormer/Etcbulls              | 15           | bulls   | 1       | each       | \$17.00     | \$255     | \$0.85   |
| Brand Inspection                     | 281          | head    | 1       | inspection | \$1.50      | \$422     | \$1.50   |
| Marketing Order Promo (checkoff)     | 281          | head    | 1       | checkoff   | \$1.00      | \$281     | \$1.00   |
| Freight/trucking                     | 300          | head    | 1       | each       | \$18.00     | \$5,400   | \$18.00  |
| Bulls Purchased                      | 5            | bulls   | 1       | each       | \$6,000.00  | \$30,000  | \$100.00 |
| Pickup Truck 1-Ton 4WD-5th Wheel     | 1            | pickup  | 25,000  | miles      | \$0.54      | \$13,375  | \$44.58  |
| Stock Trailer-5th Wheel              | 1            | trailer | 10,000  | miles      | \$0.20      | \$2,000   | \$6.67   |
| ATV's                                | 3            | ATV     | 3,500   | miles      | \$0.35      | \$3,675   | \$12.25  |
| Fencing Materials-Maint Repair       | ļ            | n/a     |         | \$/year    | \$5,000.00  | \$5,000   | \$16.67  |
| Equipment (maintenance and repair)   | ļ            | n/a     |         | \$/year    | \$2,000.00  | \$2,000   | \$6.67   |
| Ranch Labor                          | 1            | cowboy  | 300     | cow        | \$30.00     | \$9,000   | \$30.00  |
| OPERATING COSTS                      |              |         |         |            |             | \$200,987 | \$683.23 |
| Interest on Operating Capital @ 6.5% | (Table 2)    |         |         |            | <br>        | \$3,060   | \$10.20  |
| TOTAL OPERATING COSTS                |              |         |         |            |             | \$204,047 | \$693.43 |
| CASH OVERHEAD COSTS                  | <br>         |         |         |            |             |           |          |
| Liability Insurance                  |              |         |         |            | <br>        | \$2,680   | \$8.93   |
| Labor/Employee Insurance             | 7,500        |         |         |            |             | \$5,025   | \$16.75  |
| Office Expenses                      |              |         |         |            |             | \$2,680   | \$8.93   |
| TOTAL CASH OVERHEAD                  |              |         |         |            | <br>        | \$10,385  | \$34.62  |
| TOTAL CASH COSTS                     |              |         |         |            |             | \$214,432 | \$714.77 |