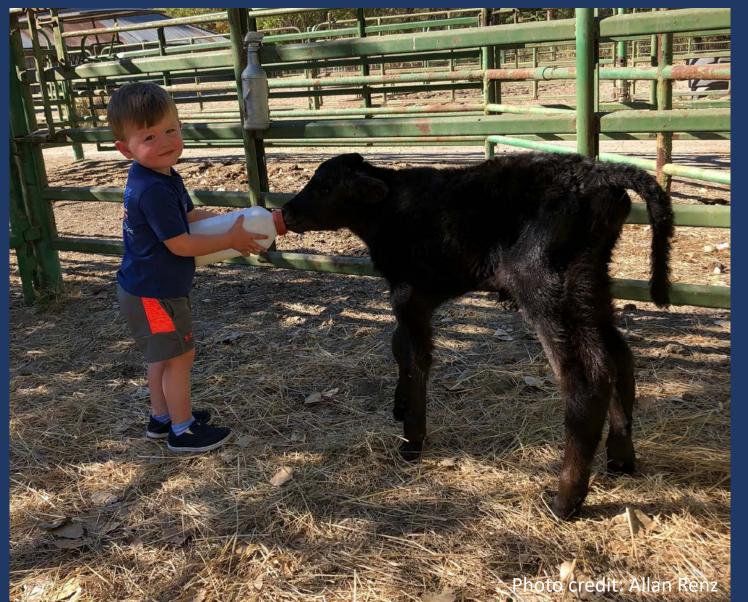

# Alfalfa Hay ~ \$9,000 Many ranchers don't buy hay at all, except during drought Others feed hay during calving (pre- & post- partum) & mostly heifers 1 load of hay is 25 tons: Most years 1 load, drought years 2 loads \$180 - \$220/ton - delivered = \$0.11 per pound 2% of body weight (1,000 - 1,200 lbs) ~20-24 lbs/hd/day ~\$2.20 / hd/ day Photo credit: Allan Renz-