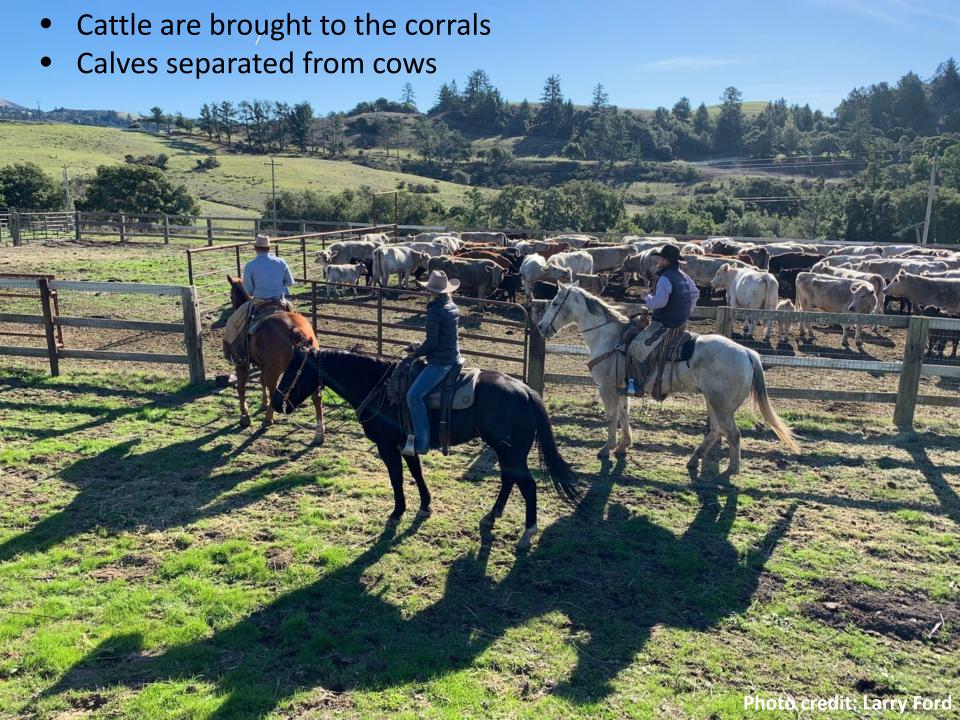

|
|        |         | vaccinate cows & heifers only once at preg check)                          |  |
| 1-Aug  | 1-Nov   | Bulls: breeding soundness check, **Trich test, vaccinate, and deworm; sell |  |
|        |         | any additional cull bulls after breeding soundness check (bulls may be     |  |
|        |         | vaccinated and dewormed a second time if they are brought in for           |  |
|        |         | for something else)                                                        |  |
| 15-Aug | 1-Nov   | Calving                                                                    |  |
| 1-Sept | 1-Nov   | Bulls purchased                                                            |  |

<sup>\*\*</sup>Tritrichomonas foetus; "Trich," is a venereal disease of cattle.





















<u>Table A. Operations Calendar</u>. The Operations Calendar is for a beef breeding herd which shows approximate dates for the operations. Operations will vary according to seasonal weather.

| Da     | ite     | Operation                                                                  |
|--------|---------|----------------------------------------------------------------------------|
| 15-Nov | 29-Feb  | Breeding – bulls turned in (stay in for 3 months)                          |
| 1-Dec  | 31-Jan  | Branding & vaccinating all calves, castrating bull calves                  |
| 1-May  | 1-July  | Preg check, vaccinate, and deworm heifers & cows                           |
| 1-May  | 1-July  | Bangs vaccinate heifers (when you preg check)                              |
| 1-May