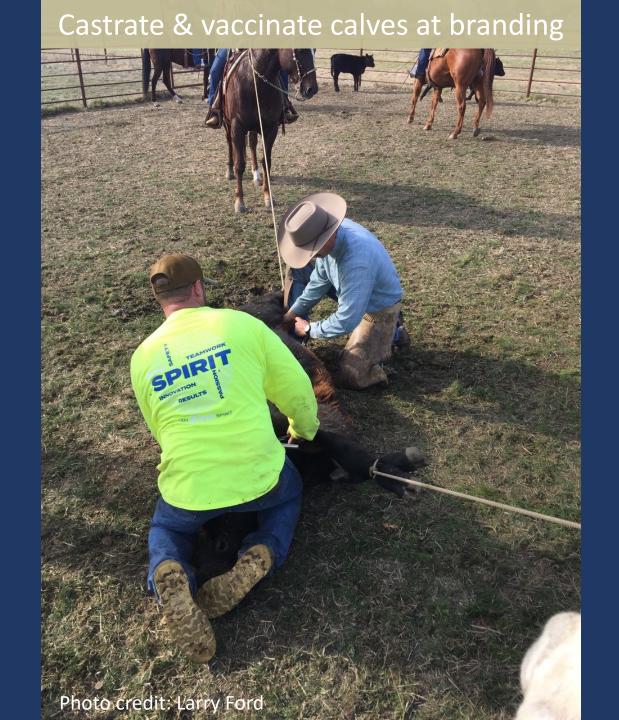

| Da     | ıte     | Operation                                                                  |
|--------|---------|----------------------------------------------------------------------------|
| 15-Nov | 29-Feb  | Breeding – bulls turned in (stay in for 3 months)                          |
| 1-Dec  | 31-Jan  | Branding & vaccinating all calves, castrating bull calves                  |
| 1-May  | 1-July  | Preg check, vaccinate, and deworm heifers & cows                           |
| 1-May  | 1-July  | Bangs vaccinate heifers (when you preg check)                              |
| 1-May  | 31-July | Sell open heifers, cows, and cull bulls                                    |
| 1-May  | 1-July  | Ship/sell calves (some operations give booster vaccinations and deworm     |
|        |         | calves 2-10 weeks before shipping)                                         |
| 1-Aug  | 1-Nov   | Pre-breeding vaccinations – cows & heifers (although some operations       |
|        |         | vaccinate cows & heifers only once at preg check)                          |
| 1-Aug  | 1-Nov   | Bulls: breeding soundness check, **Trich test, vaccinate, and deworm; sell |
|        | İ       | any additional cull bulls after breeding soundness check (bulls may be     |
|        |         | vaccinated and dewormed a second time if they are brought in for           |
|        | İ       | for something else)                                                        |
| 15-Aug | 1-Nov   | Calving                                                                    |
| 1-Sept | 1-Nov   | Bulls purchased                                                            |

## Veterinary Services ~ \$3,000

- Preg check cows & BANGS vaccinate heifers against Brucellosis June
- Bull breeding soundness & tich test Sept/Oct

- Calves at branding
- Cows at preg check
- Bulls breeding soundness/trich testing
- 1x, some operations will do 2x/yr