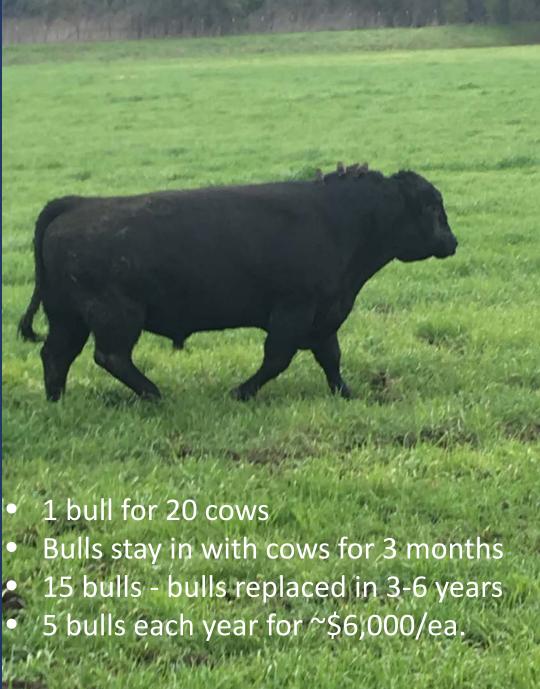

| Da     | ıte     | Operation                                                                  |
|--------|---------|----------------------------------------------------------------------------|
| 15-Nov | 29-Feb  | Breeding – bulls turned in (stay in for 3 months)                          |
| 1-Dec  | 31-Jan  | Branding & vaccinating all calves, castrating bull calves                  |
| 1-May  | 1-July  | Preg check, vaccinate, and deworm heifers & cows                           |
| 1-May  | 1-July  | Bangs vaccinate heifers (when you preg check)                              |
| 1-May  | 31-July | Sell open heifers, cows, and cull bulls                                    |
| 1-May  | 1-July  | Ship/sell calves (some operations give booster vaccinations and deworm     |
|        |         | calves 2-10 weeks before shipping)                                         |
| 1-Aug  | 1-Nov   | Pre-breeding vaccinations – cows & heifers (although some operations       |
|        |         | vaccinate cows & heifers only once at preg check)                          |
| 1-Aug  | 1-Nov   | Bulls: breeding soundness check, **Trich test, vaccinate, and deworm; sell |
|        | İ       | any additional cull bulls after breeding soundness check (bulls may be     |
|        |         | vaccinated and dewormed a second time if they are brought in for           |
|        | İ       | for something else)                                                        |
| 15-Aug | 1-Nov   | Calving                                                                    |
| 1-Sept | 1-Nov   | Bulls purchased                                                            |

## Liability Insurance ~ \$2,700 Labor / Employee Insurance ~ \$5,000

| OPERATING INPUTS                     | Units Amount |         | ts/Unit | Cost/Unit  | Total Costs | ‡Cost/Cow |          |
|--------------------------------------|--------------|---------|---------|------------|-------------|-----------|----------|
| Alfalfa Hay                          | 50           | tons    | 1       | year       | \$180.00    | \$9,000   | \$30.00  |
| Supplements-(Combined)               | 20           | tons    | 1       | year       | \$405.00    | \$8,100   | \$27.00  |
| Range-(Cows@ 1.2/AUM)                | 267          | cows    | 3       | months     | \$23.00     | \$18,423  | \$61.41  |
| Range-(Cows@ 1.2/AUM)                | 300          | cows    | 9       | months     | \$23.00     | \$62,100  | \$207.00 |
| Range-(Yearling Heifers@ 0.7/AUM)    | 60           | heifers | 6       | months     | \$16.10     | \$5,796   | \$19.32  |
| Range-(Bred Heifers@ 0.7/AUM)        | 33           | heifers | 4       | months     | \$16.10     | \$2,125   | \$7.08   |
| Range-(Bred Heifers@ 0.7/AUM)        | 60           | heifers | 6       | months     | \$16.10     | \$5,796   | \$19.32  |
| Range-(Bulls@ 1.3/AUM)               | 10           | bulls   | 4       | month      | \$23.00     | \$920     | \$3.07   |
| Range-(Bulls@ 1.3/AUM)               | 15           | bulls   | 8       | month      | \$23.00     | \$2,760   | \$9.20   |
| Veterinary Service-cows              | 300          | cows    | 1       | each       | \$5.00      | \$1,500   | \$5.00   |
| Veterinary Service -heifers          | 60           | heifers | 1       | each       | \$3.00      | \$180     | \$3.00   |
| Veterinary Service-bulls             | 15           | bulls   | 1       | each       | \$93.00     | \$1,395   | \$4.65   |
| Vaccine/Wormer/Etccows               | 300          | cows    | 1       | each       | \$25.00     | \$7,500   | \$25.00  |
| Vaccine/Wormer/Etcheifers            | 60           | heifers | 1       | each       | \$8.00      | \$480     | \$8.00   |
| Vaccine/Wormer/Etc-calves            | 219          | calves  | 1       | each       | \$16.00     | \$3,504   | \$16.00  |
| Vaccine/Wormer/Etcbulls              | 15           | bulls   | 1       | each       | \$17.00     | \$255     | \$0.85   |
| Brand Inspection                     | 281          | head    | 1       | inspection | \$1.50      | \$422     | \$1.50   |
| Marketing Order Promo (checkoff)     | 281          | head    | 1       | checkoff   | \$1.00      | \$281     | \$1.00   |
| Freight/trucking                     | 300          | head    | 1       | each       | \$18.00     | \$5,400   | \$18.00  |
| Bulls Purchased                      | 5            | bulls   | 1       | each       | \$6,000.00  | \$30,000  | \$100.00 |
| Pickup Truck 1-Ton 4WD-5th Wheel     | 1            | pickup  | 25,000  | miles      | \$0.54      | \$13,375  | \$44.58  |
| Stock Trailer-5th Wheel              | 1            | trailer | 10,000  | miles      | \$0.20      | \$2,000   | \$6.67   |
| ATV's                                | 3            | ATV     | 3,500   | miles      | \$0.35      | \$3,675   | \$12.25  |
| Fencing Materials-Maint Repair       | ļ            | n/a     |         | \$/year    | \$5,000.00  | \$5,000   | \$16.67  |
| Equipment (maintenance and repair)   | ļ            | n/a     |         | \$/year    | \$2,000.00  | \$2,000   | \$6.67   |
| Ranch Labor                          | 1            | cowboy  | 300     | cow        | \$30.00     | \$9,000   | \$30.00  |
| OPERATING COSTS                      |              |         |         |            |             | \$200,987 | \$683.23 |
| Interest on Operating Capital @ 6.5% | (Table 2)    |         |         |            | <br>        | \$3,060   | \$10.20  |
| TOTAL OPERATING COSTS                |              |         |         |            |             | \$204,047 | \$693.43 |
| CASH OVERHEAD COSTS                  | <br>         |         |         |            |             |           |          |
| Liability Insurance                  |              |         |         |            | <br>        | \$2,680   | \$8.93   |
| Labor/Employee Insurance             | 7,500        |         |         |            |             | \$5,025   | \$16.75  |
| Office Expenses                      |              |         |         |            |             | \$2,680   | \$8.93   |
| TOTAL CASH OVERHEAD                  |              |         |         |            | <br>        | \$10,385  | \$34.62  |
| TOTAL CASH COSTS                     |              |         |         |            |             | \$214,432 | \$714.77 |