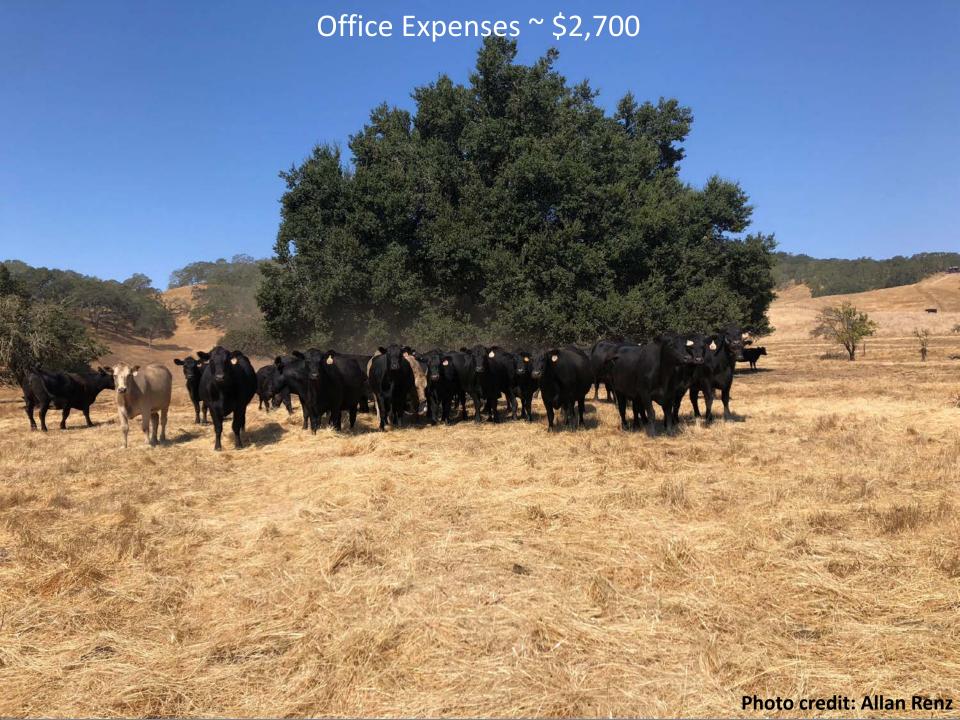

## Liability Insurance ~ \$2,700 Labor / Employee Insurance ~ \$5,000

| OPERATING INPUTS                     | Units Amount |         | ts/Unit | Cost/Unit  | Total Costs | ‡Cost/Cow |          |
|--------------------------------------|--------------|---------|---------|------------|-------------|-----------|----------|
| Alfalfa Hay                          | 50           | tons    | 1       | year       | \$180.00    | \$9,000   | \$30.00  |
| Supplements-(Combined)               | 20           | tons    | 1       | year       | \$405.00    | \$8,100   | \$27.00  |
| Range-(Cows@ 1.2/AUM)                | 267          | cows    | 3       | months     | \$23.00     | \$18,423  | \$61.41  |
| Range-(Cows@ 1.2/AUM)                | 300          | cows    | 9       | months     | \$23.00     | \$62,100  | \$207.00 |
| Range-(Yearling Heifers@ 0.7/AUM)    | 60           | heifers | 6       | months     | \$16.10     | \$5,796   | \$19.32  |
| Range-(Bred Heifers@ 0.7/AUM)        | 33           | heifers | 4       | months     | \$16.10     | \$2,125   | \$7.08   |
| Range-(Bred Heifers@ 0.7/AUM)        | 60           | heifers | 6       | months     | \$16.10     | \$5,796   | \$19.32  |
| Range-(Bulls@ 1.3/AUM)               | 10           | bulls   | 4       | month      | \$23.00     | \$920     | \$3.07   |
| Range-(Bulls@ 1.3/AUM)               | 15           | bulls   | 8       | month      | \$23.00     | \$2,760   | \$9.20   |
| Veterinary Service-cows              | 300          | cows    | 1       | each       | \$5.00      | \$1,500   | \$5.00   |
| Veterinary Service -heifers          | 60           | heifers | 1       | each       | \$3.00      | \$180     | \$3.00   |
| Veterinary Service-bulls             | 15           | bulls   | 1       | each       | \$93.00     | \$1,395   | \$4.65   |
| Vaccine/Wormer/Etccows               | 300          | cows    | 1       | each       | \$25.00     | \$7,500   | \$25.00  |
| Vaccine/Wormer/Etcheifers            | 60           | heifers | 1       | each       | \$8.00      | \$480     | \$8.00   |
| Vaccine/Wormer/Etc-calves            | 219          | calves  | 1       | each       | \$16.00     | \$3,504   | \$16.00  |
| Vaccine/Wormer/Etcbulls              | 15           | bulls   | 1       | each       | \$17.00     | \$255     | \$0.85   |
| Brand Inspection                     | 281          | head    | 1       | inspection | \$1.50      | \$422     | \$1.50   |
| Marketing Order Promo (checkoff)     | 281          | head    | 1       | checkoff   | \$1.00      | \$281     | \$1.00   |
| Freight/trucking                     | 300          | head    | 1       | each       | \$18.00     | \$5,400   | \$18.00  |
| Bulls Purchased                      | 5            | bulls   | 1       | each       | \$6,000.00  | \$30,000  | \$100.00 |
| Pickup Truck 1-Ton 4WD-5th Wheel     | 1            | pickup  | 25,000  | miles      | \$0.54      | \$13,375  | \$44.58  |
| Stock Trailer-5th Wheel              | 1            | trailer | 10,000  | miles      | \$0.20      | \$2,000   | \$6.67   |
| ATV's                                | 3            | ATV     | 3,500   | miles      | \$0.35      | \$3,675   | \$12.25  |
| Fencing Materials-Maint Repair       | ļ            | n/a     |         | \$/year    | \$5,000.00  | \$5,000   | \$16.67  |
| Equipment (maintenance and repair)   | ļ            | n/a     |         | \$/year    | \$2,000.00  | \$2,000   | \$6.67   |
| Ranch Labor                          | 1            | cowboy  | 300     | cow        | \$30.00     | \$9,000   | \$30.00  |
| OPERATING COSTS                      |              |         |         |            |             | \$200,987 | \$683.23 |
| Interest on Operating Capital @ 6.5% | (Table 2)    |         |         |            | <br>        | \$3,060   | \$10.20  |
| TOTAL OPERATING COSTS                |              |         |         |            |             | \$204,047 | \$693.43 |
| CASH OVERHEAD COSTS                  | <br>         |         |         |            |             |           |          |
| Liability Insurance                  |              |         |         |            | <br>        | \$2,680   | \$8.93   |
| Labor/Employee Insurance             | 7,500        |         |         |            |             | \$5,025   | \$16.75  |
| Office Expenses                      |              |         |         |            |             | \$2,680   | \$8.93   |
| TOTAL CASH OVERHEAD                  |              |         |         |            | <br>        | \$10,385  | \$34.62  |
| TOTAL CASH COSTS                     |              |         |         |            |             | \$214,432 | \$714.77 |