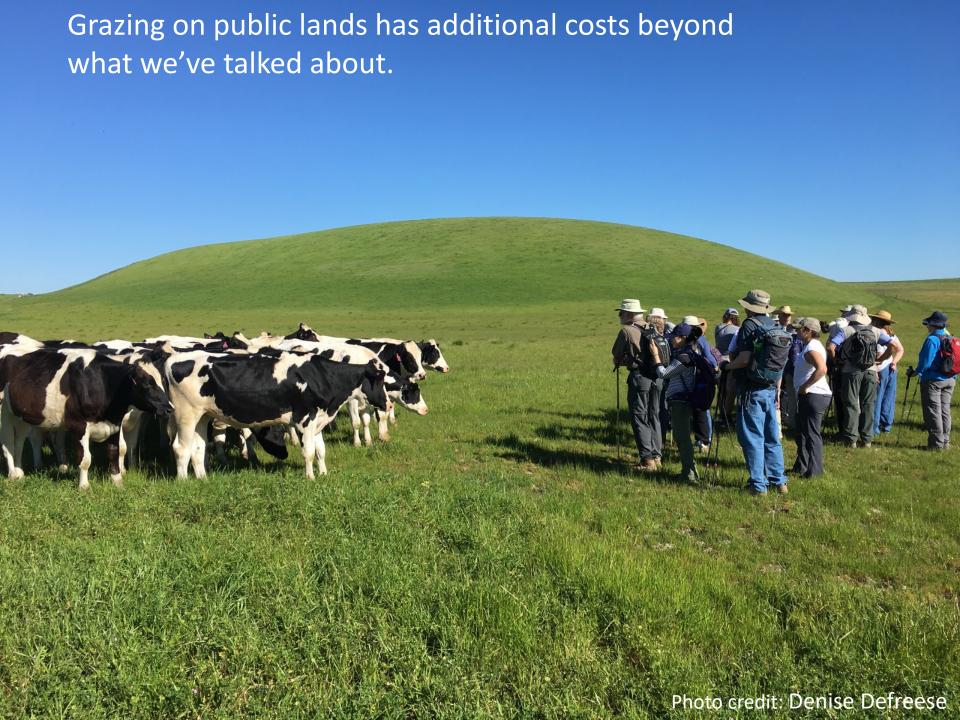

970            |
| Cull Bulls         | 5    | 18         | cwt  | \$80.00            | \$7,200             | 80.16              | \$7,214             |
| Total Revenue      |      |            |      |                    | \$254,727           | >                  | \$234,266           |

Using 2018 instead of 2019 prices for cattle sold, total revenue would have been \$20,460 less.

| REVENUE ABOVE CASH COSTS |          |  |  |  |  |
|--------------------------|----------|--|--|--|--|
| 2019                     | 2018     |  |  |  |  |
| \$40,295                 | \$19,834 |  |  |  |  |



# How can a rancher afford to make \$20,000 - \$40,000/yr. in the Bay Area or Central Coast?

- Other profitable ag operations
- Off-ranch job
- Many say they do it because they love the life style.





If we want happy rangelands, happy conservationists, & happy cows....



- We probably shouldn't expect ranchers to provide all these conservation services long-term for \$20,000 - \$40,000 per year. It's just not economically sustainable.
- I know I wouldn't be able to afford do to it!



### Instead, we should strive for

- Robust livestock industry so agencies continue to have great lessees.
- Profitable ranch operations so rancher can stay in business and afford to take on extra costs associated with conservation grazing.
  - Offer grazing leases ranchers can afford time & money.



And with that hopefully we'll have a new generation of ranchers who can afford to work with agencies to achieve their conservation goals!



## Thank You