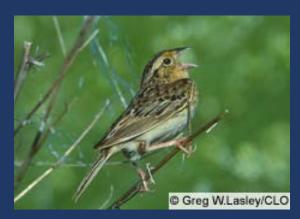

## **Grassland Songbird Species**

**Grasshopper Sparrow** 

**Western Meadowlark** 

**Savannah Sparrow** 

**Horned Lark** 