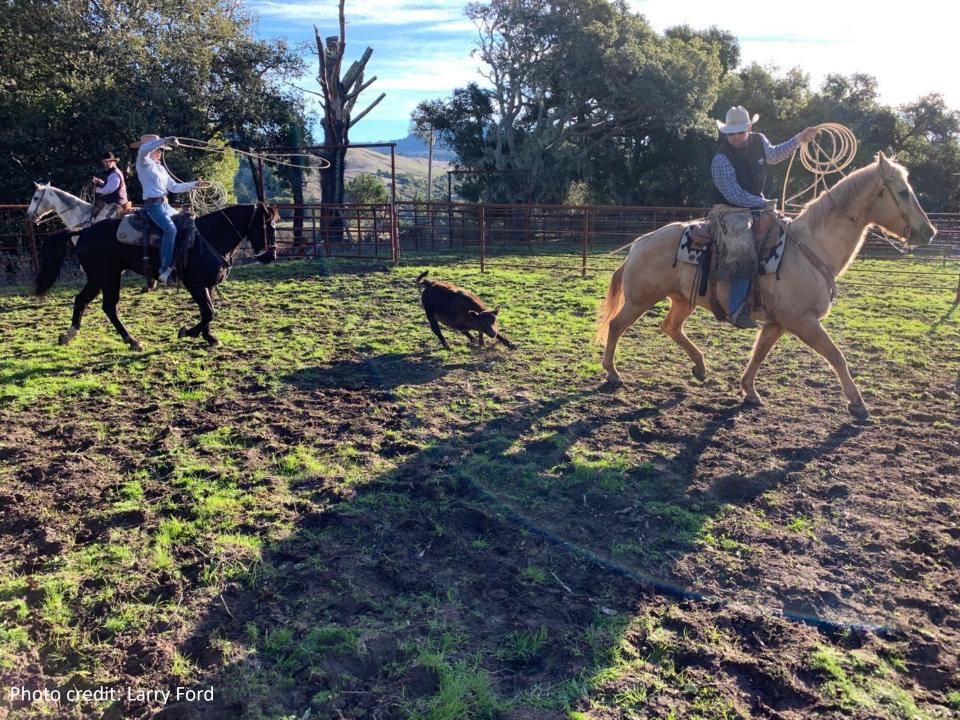

| Da     | ıte     | Operation                                                                  |
|--------|---------|----------------------------------------------------------------------------|
| 15-Nov | 29-Feb  | Breeding – bulls turned in (stay in for 3 months)                          |
| 1-Dec  | 31-Jan  | Branding & vaccinating all calves, castrating bull calves                  |
| 1-May  | 1-July  | Preg check, vaccinate, and deworm heifers & cows                           |
| 1-May  | 1-July  | Bangs vaccinate heifers (when you preg check)                              |
| 1-May  | 31-July | Sell open heifers, cows, and cull bulls                                    |
| 1-May  | 1-July  | Ship/sell calves (some operations give booster vaccinations and deworm     |
|        |         | calves 2-10 weeks before shipping)                                         |
| 1-Aug  | 1-Nov   | Pre-breeding vaccinations – cows & heifers (although some operations       |
|        |         | vaccinate cows & heifers only once at preg check)                          |
| 1-Aug  | 1-Nov   | Bulls: breeding soundness check, **Trich test, vaccinate, and deworm; sell |
|        | İ       | any additional cull bulls after breeding soundness check (bulls may be     |
|        |         | vaccinated and dewormed a second time if they are brought in for           |
|        | İ       | for something else)                                                        |
| 15-Aug | 1-Nov   | Calving                                                                    |
| 1-Sept | 1-Nov   | Bulls purchased                                                            |