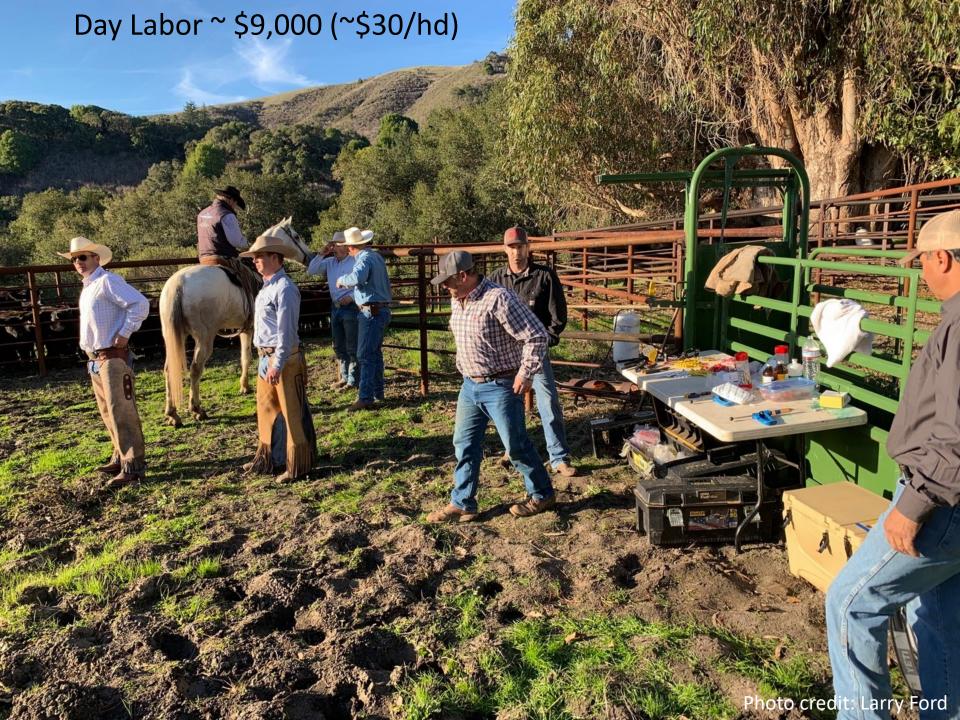

## Liability Insurance ~ \$2,700 Labor / Employee Insurance ~ \$5,000

| OPERATING INPUTS                     | Units Amount |         | ts/Unit | Cost/Unit  | Total Costs | ‡Cost/Cow |          |
|--------------------------------------|--------------|---------|---------|------------|-------------|-----------|----------|
| Alfalfa Hay                          | 50           | tons    | 1       | year       | \$180.00    | \$9,000   | \$30.00  |
| Supplements-(Combined)               | 20           | tons    | 1       | year       | \$405.00    | \$8,100   | \$27.00  |
| Range-(Cows@ 1.2/AUM)                | 267          | cows    | 3       | months     | \$23.00     | \$18,423  | \$61.41  |
| Range-(Cows@ 1.2/AUM)                | 300          | cows    | 9       | months     | \$23.00     | \$62,100  | \$207.00 |
| Range-(Yearling Heifers@ 0.7/AUM)    | 60           | heifers | 6       | months     | \$16.10     | \$5,796   | \$19.32  |
| Range-(Bred Heifers@ 0.7/AUM)        | 33           | heifers | 4       | months     | \$16.10     | \$2,125   | \$7.08   |
| Range-(Bred Heifers@ 0.7/AUM)        | 60           | heifers | 6       | months     | \$16.10     | \$5,796   | \$19.32  |
| Range-(Bulls@ 1.3/AUM)               | 10           | bulls   | 4       | month      | \$23.00     | \$920     | \$3.07   |
| Range-(Bulls@ 1.3/AUM)               | 15           | bulls   | 8       | month      | \$23.00     | \$2,760   | \$9.20   |
| Veterinary Service-cows              | 300          | cows    | 1       | each       | \$5.00      | \$1,500   | \$5.00   |
| Veterinary Service -heifers          | 60           | heifers | 1       | each       | \$3.00      | \$180     | \$3.00   |
| Veterinary Service-bulls             | 15           | bulls   | 1       | each       | \$93.00     | \$1,395   | \$4.65   |
| Vaccine/Wormer/Etccows               | 300          | cows    | 1       | each       | \$25.00     | \$7,500   | \$25.00  |
| Vaccine/Wormer/Etcheifers            | 60           | heifers | 1       | each       | \$8.00      | \$480     | \$8.00   |
| Vaccine/Wormer/Etc-calves            | 219          | calves  | 1       | each       | \$16.00     | \$3,504   | \$16.00  |
| Vaccine/Wormer/Etcbulls              | 15           | bulls   | 1       | each       | \$17.00     | \$255     | \$0.85   |
| Brand Inspection                     | 281          | head    | 1       | inspection | \$1.50      | \$422     | \$1.50   |
| Marketing Order Promo (checkoff)     | 281          | head    | 1       | checkoff   | \$1.00      | \$281     | \$1.00   |
| Freight/trucking                     | 300          | head    | 1       | each       | \$18.00     | \$5,400   | \$18.00  |
| Bulls Purchased                      | 5            | bulls   | 1       | each       | \$6,000.00  | \$30,000  | \$100.00 |
| Pickup Truck 1-Ton 4WD-5th Wheel     | 1            | pickup  | 25,000  | miles      | \$0.54      | \$13,375  | \$44.58  |
| Stock Trailer-5th Wheel              | 1            | trailer | 10,000  | miles      | \$0.20      | \$2,000   | \$6.67   |
| ATV's                                | 3            | ATV     | 3,500   | miles      | \$0.35      | \$3,675   | \$12.25  |
| Fencing Materials-Maint Repair       | ļ            | n/a     |         | \$/year    | \$5,000.00  | \$5,000   | \$16.67  |
| Equipment (maintenance and repair)   | ļ            | n/a     |         | \$/year    | \$2,000.00  | \$2,000   | \$6.67   |
| Ranch Labor                          | 1            | cowboy  | 300     | cow        | \$30.00     | \$9,000   | \$30.00  |
| OPERATING COSTS                      |              |         |         |            |             | \$200,987 | \$683.23 |
| Interest on Operating Capital @ 6.5% | (Table 2)    |         |         |            | <br>        | \$3,060   | \$10.20  |
| TOTAL OPERATING COSTS                |              |         |         |            |             | \$204,047 | \$693.43 |
| CASH OVERHEAD COSTS                  | <br>         |         |         |            |             |           |          |
| Liability Insurance                  |              |         |         |            | <br>        | \$2,680   | \$8.93   |
| Labor/Employee Insurance             | 7,500        |         |         |            |             | \$5,025   | \$16.75  |
| Office Expenses                      |              |         |         |            |             | \$2,680   | \$8.93   |
| TOTAL CASH OVERHEAD                  |              |         |         |            | <br>        | \$10,385  | \$34.62  |
| TOTAL CASH COSTS                     |              |         |         |            |             | \$214,432 | \$714.77 |