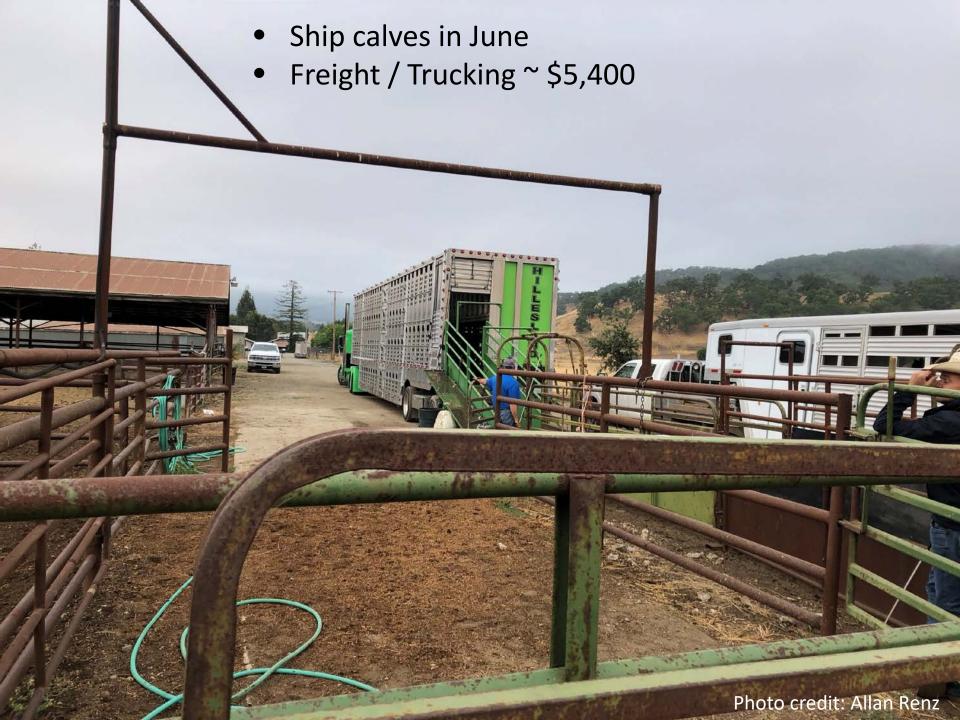

## Liability Insurance ~ \$2,700 Labor / Employee Insurance ~ \$5,000

| OPERATING INPUTS                     | Units Amount |         | ts/Unit | Cost/Unit  | Total Costs | ‡Cost/Cow |          |
|--------------------------------------|--------------|---------|---------|------------|-------------|-----------|----------|
| Alfalfa Hay                          | 50           | tons    | 1       | year       | \$180.00    | \$9,000   | \$30.00  |
| Supplements-(Combined)               | 20           | tons    | 1       | year       | \$405.00    | \$8,100   | \$27.00  |
| Range-(Cows@ 1.2/AUM)                | 267          | cows    | 3       | months     | \$23.00     | \$18,423  | \$61.41  |
| Range-(Cows@ 1.2/AUM)                | 300          | cows    | 9       | months     | \$23.00     | \$62,100  | \$207.00 |
| Range-(Yearling Heifers@ 0.7/AUM)    | 60           | heifers | 6       | months     | \$16.10     | \$5,796   | \$19.32  |
| Range-(Bred Heifers@ 0.7/AUM)        | 33           | heifers | 4       | months     | \$16.10     | \$2,125   | \$7.08   |
| Range-(Bred Heifers@ 0.7/AUM)        | 60           | heifers | 6       | months     | \$16.10     | \$5,796   | \$19.32  |
| Range-(Bulls@ 1.3/AUM)               | 10           | bulls   | 4       | month      | \$23.00     | \$920     | \$3.07   |
| Range-(Bulls@ 1.3/AUM)               | 15           | bulls   | 8       | month      | \$23.00     | \$2,760   | \$9.20   |
| Veterinary Service-cows              | 300          | cows    | 1       | each       | \$5.00      | \$1,500   | \$5.00   |
| Veterinary Service -heifers          | 60           | heifers | 1       | each       | \$3.00      | \$180     | \$3.00   |
| Veterinary Service-bulls             | 15           | bulls   | 1       | each       | \$93.00     | \$1,395   | \$4.65   |
| Vaccine/Wormer/Etccows               | 300          | cows    | 1       | each       | \$25.00     | \$7,500   | \$25.00  |
| Vaccine/Wormer/Etcheifers            | 60           | heifers | 1       | each       | \$8.00      | \$480     | \$8.00   |
| Vaccine/Wormer/Etc-calves            | 219          | calves  | 1       | each       | \$16.00     | \$3,504   | \$16.00  |
| Vaccine/Wormer/Etcbulls              | 15           | bulls   | 1       | each       | \$17.00     | \$255     | \$0.85   |
| Brand Inspection                     | 281          | head    | 1       | inspection | \$1.50      | \$422     | \$1.50   |
| Marketing Order Promo (checkoff)     | 281          | head    | 1       | checkoff   | \$1.00      | \$281     | \$1.00   |
| Freight/trucking                     | 300          | head    | 1       | each       | \$18.00     | \$5,400   | \$18.00  |
| Bulls Purchased                      | 5            | bulls   | 1       | each       | \$6,000.00  | \$30,000  | \$100.00 |
| Pickup Truck 1-Ton 4WD-5th Wheel     | 1            | pickup  | 25,000  | miles      | \$0.54      | \$13,375  | \$44.58  |
| Stock Trailer-5th Wheel              | 1            | trailer | 10,000  | miles      | \$0.20      | \$2,000   | \$6.67   |
| ATV's                                | 3            | ATV     | 3,500   | miles      | \$0.35      | \$3,675   | \$12.25  |
| Fencing Materials-Maint Repair       | ļ            | n/a     |         | \$/year    | \$5,000.00  | \$5,000   | \$16.67  |
| Equipment (maintenance and repair)   | ļ            | n/a     |         | \$/year    | \$2,000.00  | \$2,000   | \$6.67   |
| Ranch Labor                          | 1            | cowboy  | 300     | cow        | \$30.00     | \$9,000   | \$30.00  |
| OPERATING COSTS                      |              |         |         |            |             | \$200,987 | \$683.23 |
| Interest on Operating Capital @ 6.5% | (Table 2)    |         |         |            | <br>        | \$3,060   | \$10.20  |
| TOTAL OPERATING COSTS                |              |         |         |            |             | \$204,047 | \$693.43 |
| CASH OVERHEAD COSTS                  | <br>         |         |         |            |             |           |          |
| Liability Insurance                  |              |         |         |            | <br>        | \$2,680   | \$8.93   |
| Labor/Employee Insurance             | 7,500        |         |         |            |             | \$5,025   | \$16.75  |
| Office Expenses                      |              |         |         |            |             | \$2,680   | \$8.93   |
| TOTAL CASH OVERHEAD                  |              |         |         |            | <br>        | \$10,385  | \$34.62  |
| TOTAL CASH COSTS                     |              |         |         |            |             | \$214,432 | \$714.77 |