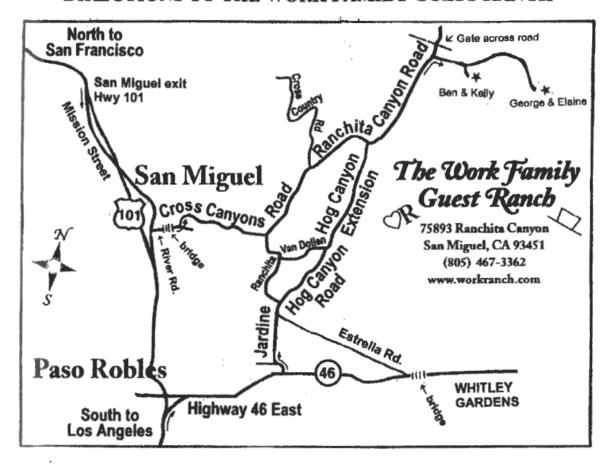

# DIRECTIONS TO THE WORK FAMILY GUEST RANCH

### Traveling South on 101

San Miguel exit (Mission St.), go approximately 1.5 miles, turn left on River Road. At the end of the bridge, turn left on Cross Canyon Road. Go 4.6 miles and bear left at the intersection, you are now on Ranchita Canyon Road. Go 7.5 miles to intersection of Hog Canyon Road and bear left to continue on Ranchita Canyon Road. Go to the end of the road, and at the gate, turn right. Follow the signs saying "Work Ranch" – start uphill and go approximately 1/2 mile up the hill on a gravel road to the top to reach the Work Family Guest Ranch.

### Traveling North on 101

Exit Highway 46 East, turn right on Highway 46 East and go approximately 5.8 miles. Turn left on Jardine Road. (To stay on Jardine Road, you must turn right about 50 yards after you make this left turn.) Go 3 miles, cross a bridge and turn right onto Hog Canyon Road. Go another 3.6 miles and turn right at the "T" in the road onto Hog Canyon Extension. Go 5.5 miles to another "T" in the road and turn right onto Ranchita Canyon Road. Go to the end of the road, and at the gate, turn right. Follow the signs saying "Work Ranch" – start uphill and go approximately 1/2 mile up the hill on a gravel road to the top to reach the Work Family Guest Ranch.

#### Traveling West on Highway 46

At Whitley Gardens, at the bottom of the hill just at the end of the bridge, turn right onto Estrella Road. Go 6.7 miles and turn right onto Jardine Road. Go over bridge and turn right onto Hog Canyon Road. Go another 3.6 miles and turn right at the "T" in the road onto Hog Canyon Extension. Go 5.5 miles to another "T" in the road and turn right onto Ranchita Canyon Road. Go to the end of the road, and at the gate, turn right. Follow the signs saying "Work Ranch" – start uphill and go approximately ¼ mile up the hill on a gravel road to the top to reach the Work Family Guest Ranch.