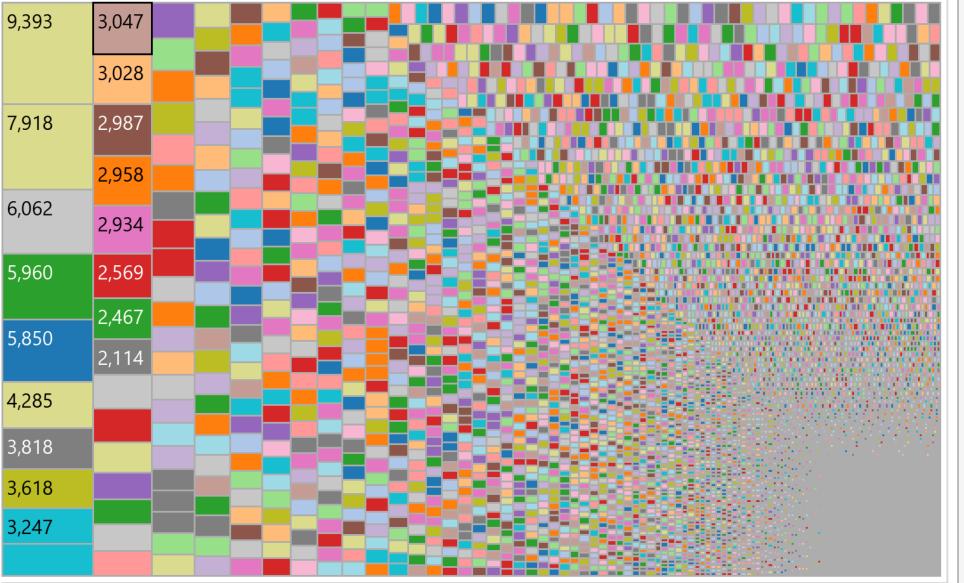

| Beef producers with cattle on feed or slaughter |                      |        |       | Summary | 1570  |               |                       |          |         |
|-------------------------------------------------|----------------------|--------|-------|---------|-------|---------------|-----------------------|----------|---------|
| (number of head per year)                       |                      |        |       |         |       | _             | Count:<br>SUM(Numberg | 1570     |         |
| 196,277                                         | 14,698               | 10,209 | 8,922 | 7,222   | 7,164 |               |                       | Sum:     | 616,111 |
|                                                 |                      |        |       |         |       |               |                       | Average: | 392.43  |
|                                                 |                      |        |       |         |       |               |                       | Minimum: | 1       |
|                                                 |                      |        |       |         |       |               |                       | Maximum: | 196,277 |
|                                                 | 5,153 3,             | 602    |       |         |       |               |                       | Median:  | 37.50   |
|                                                 |                      | 450    |       |         |       |               |                       |          |         |
|                                                 | 4,557 <sup>3</sup> , | 459    |       |         |       |               |                       |          |         |
|                                                 | 2.                   | 934    |       |         |       |               |                       |          |         |
|                                                 | 4,296                |        |       |         |       |               |                       |          |         |
|                                                 |                      | 855    |       |         |       |               |                       |          |         |
|                                                 | 4,267 2,             | 682    |       |         |       |               |                       |          |         |
|                                                 | 4,090                |        |       |         |       |               |                       |          |         |
|                                                 | 1,050                |        |       |         |       |               |                       |          |         |
|                                                 | 3,882                |        |       |         |       |               |                       |          |         |
|                                                 | 2.005                |        |       |         |       | R. R.C. Rouge |                       |          |         |
|                                                 | 3,865                |        |       |         |       |               |                       |          |         |
|                                                 | 3,826                |        |       |         |       |               |                       |          |         |
| 44,583                                          |                      |        |       |         |       |               |                       |          |         |
|                                                 | 3,751                |        |       |         |       |               |                       |          |         |
|                                                 | 3,664                |        |       |         |       |               | • 21 •                |          |         |