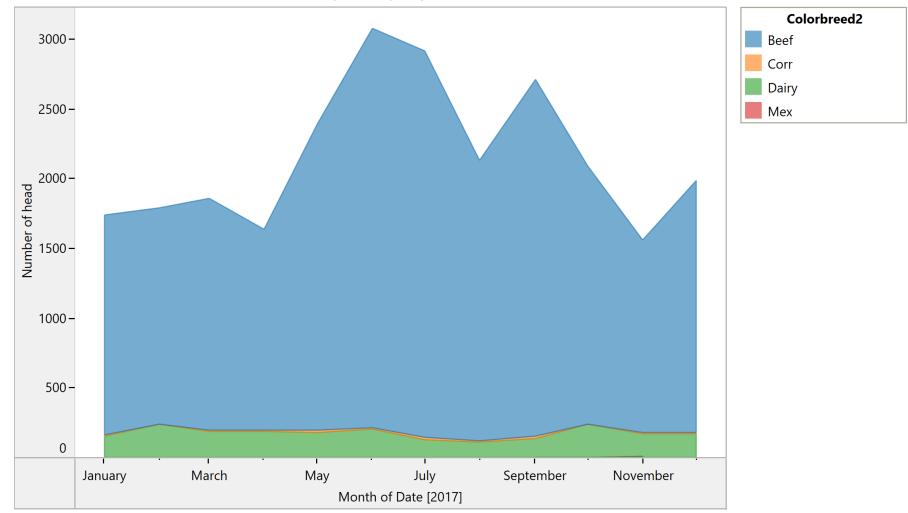

### Cows leaving CA ranches and dairies by month (excludes herd development, breeding and rodeo)

. . . . . . . . . . . . . . . . . . .

All cattle direct marketed by producer by month 2017 (includes cattle with meat sold by third party with cattle finished on ranch)