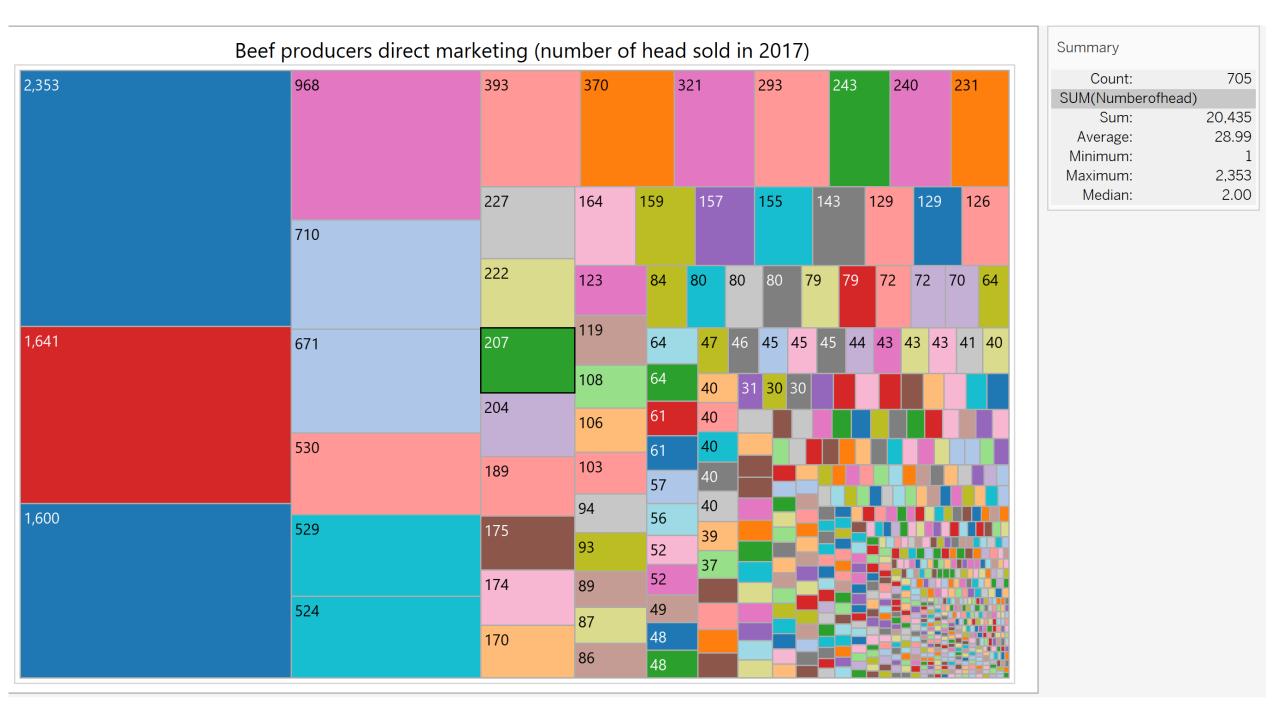

Beef producers selling cattle or moving cattle out of state (not to feedyards or slaughter) number of head moved or sold in 2017

| Summary       |         |
|---------------|---------|
| Count:        | 13544   |
| SUM(Numberofh | nead)   |
| Sum:          | 545,546 |
| Average:      | 40.28   |
| Minimum:      | 1       |
| Maximum:      | 9,393   |
| Median:       | 8.00    |