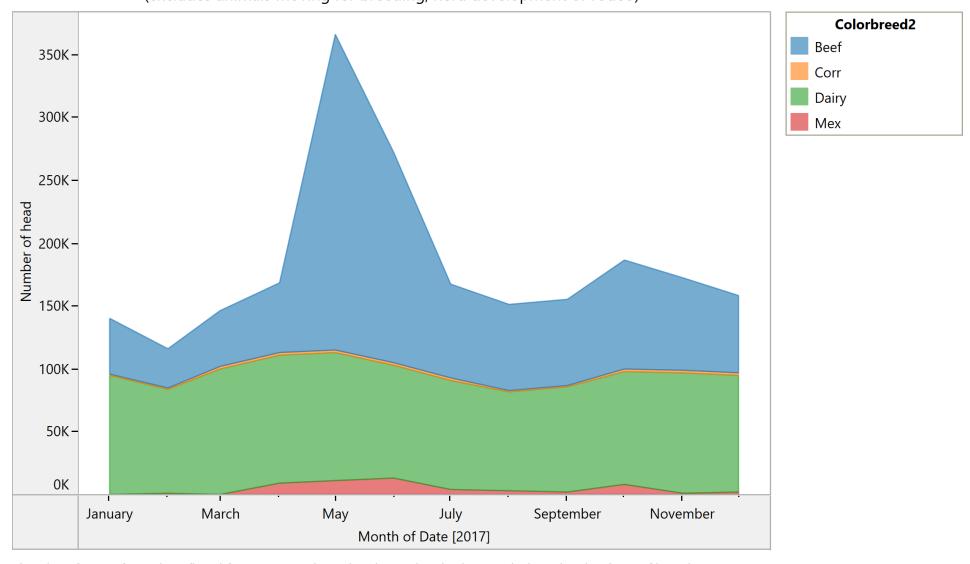

#### Where are beef cattle in California from out of state coming from?

Steers and Heifers leaving CA ranches or dairies by month for 2017 (excludes animals moving for breeding, herd development or rodeo)