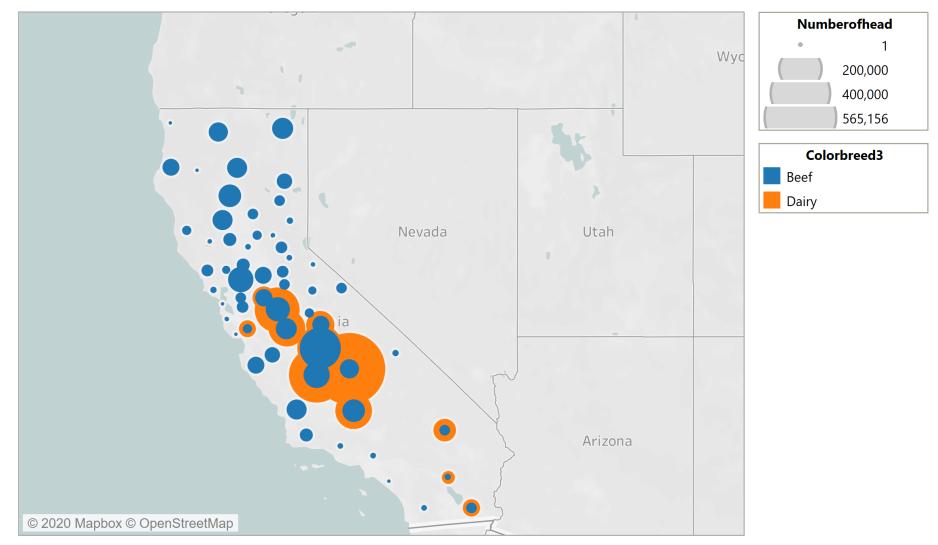

Beef Production: Where are beef and dairy cattle coming from in California? (Beef 1.2 million head; Dairy 1.9 million head)