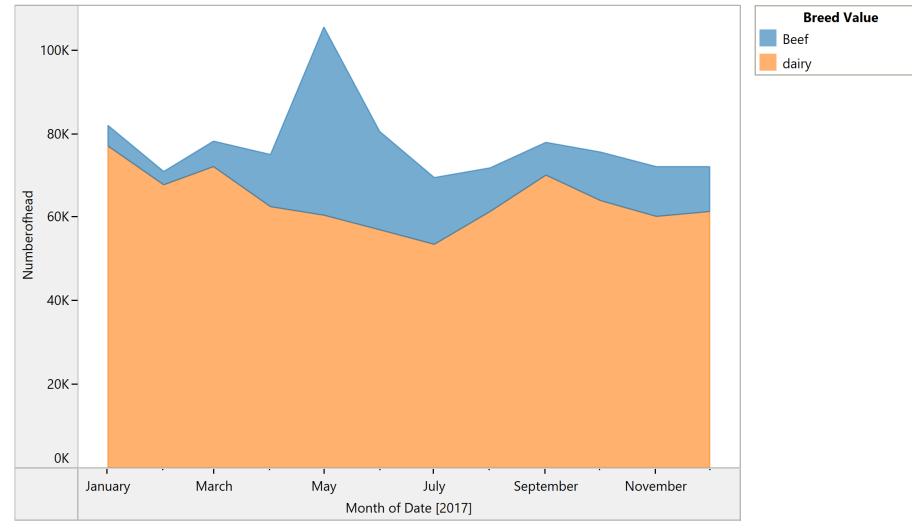

### Cows leaving CA ranches and dairies by month (excludes herd development, breeding and rodeo)

. . . . . . . . . . . . . . . . . . .

All cattle direct marketed by producer by month 2017 (includes cattle with meat sold by third party with cattle finished on ranch)