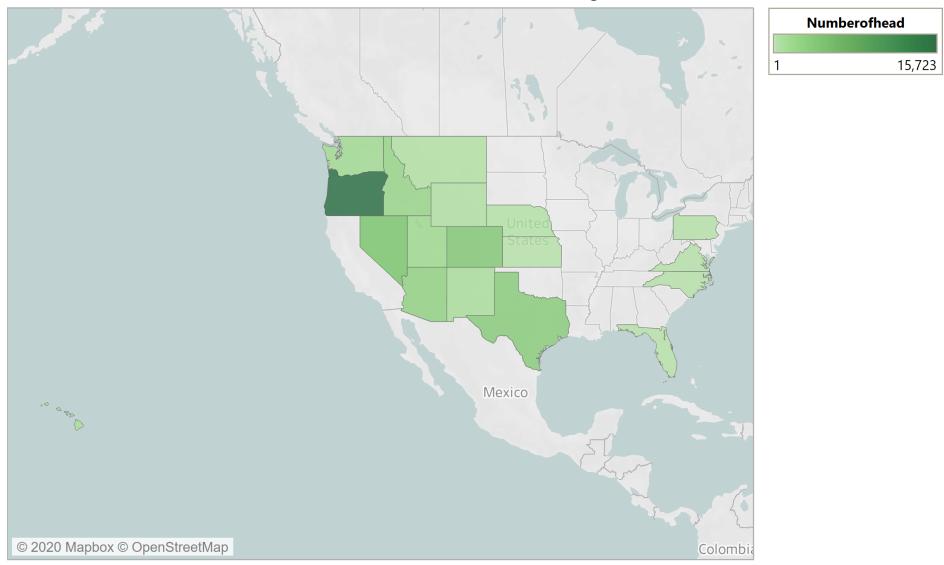

# Where do cattle go that leave CA?

| Grass Out of State   |          |         |        |  |  |  |  |
|----------------------|----------|---------|--------|--|--|--|--|
| Oregon               | Nevada   | Wyoming |        |  |  |  |  |
| 100,000 head +       | 22,000   | 9,000   |        |  |  |  |  |
| On Feed Out of State |          |         |        |  |  |  |  |
|                      |          |         |        |  |  |  |  |
| Colorado             | Nebraska | Kansas  | Texas  |  |  |  |  |
| 38,000               | 36,000   | 29,000  | 20,000 |  |  |  |  |