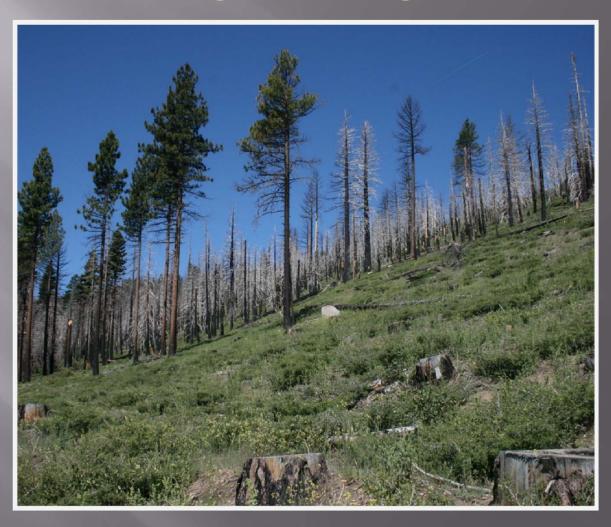

## Trees Re-planted

### Final Observations

- 254 Homes Lost.....160 Rebuilt
- Angora Tree removal Plan...Still waiting
- South Shore Plan...Still waiting