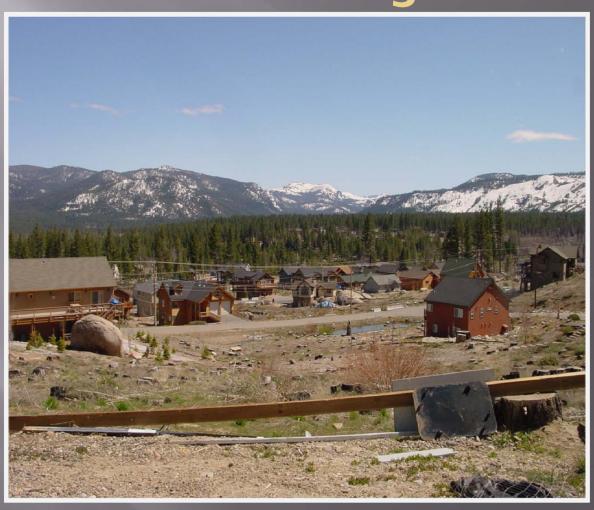

## **Homes Coming Back**

### Final Observations

- 254 Homes Lost.....160 Rebuilt
- Angora Tree removal Plan...Still waiting
- South Shore Plan...Still waiting