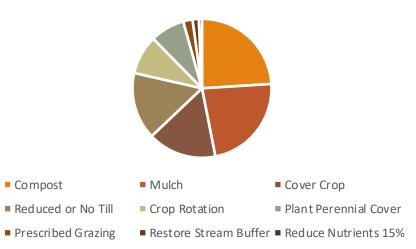

# Regenerative Practices

- Goals include
  - > Soil health
  - Water retention
  - Sequester carbon
  - Resilience to climate change