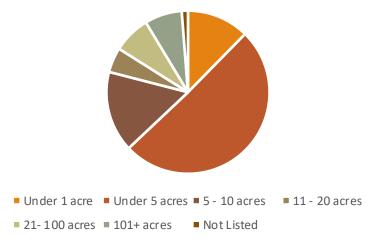

Cover Crop            | 54%               |
| Reduced or No Till    | 53%               |
| Crop Rotation         | 31%               |
| Plant Perennial Cover | 27%               |
| Prescribed Grazing    | 7%                |
| Restore Stream Buffer | 5%                |
| Reduce Nutrients 15%  | 2%                |

### Conservation Practices

#### **Regions Using Practices**



| Region         | Communities (n=81) |
|----------------|--------------------|
| Northwest (NW) | 38%                |
| Central (CTR)  | 28%                |
| Northeast (NE) | 15%                |
| West (W)       | 9%                 |
| Southeast (SE) | 5%                 |
| Southwest (SW) | 2%                 |
| Not Listed     | 2%                 |

### Conservation Practices

#### Size of Operations



| Region        | Communities (n=81) |
|---------------|--------------------|
| Under 1 acre  | 12%                |
| Under 5 acres | 51%                |
| 5 - 10 acres  | 16%                |
| 11 - 20 acres | 5%                 |
| 21- 100 acres | 7%                 |
| 101+ acres    | 7%                 |
| Not Listed    | 1%                 |

- > Types of Growers
- Length of Time Applying Practices



### **Policy Phase**

March – September 2022



# Moving into the Policy Phase

- Water Availability
- > Extreme Weather
- Market Prices
- > Input Costs
- Streamlining Regulations and Programs
- Labor Availability and Quality
- Land Costs and Access



# Creating a Strategic Plan

- Topical Policy Meetings July 2022
- Strategic Planning Meeting September 2022
- Creation of Working Gr