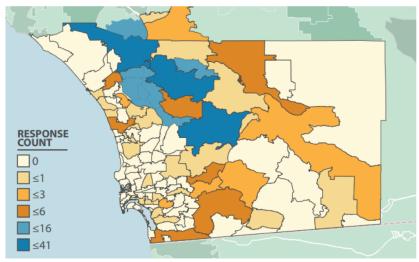

include
  - > Soil health
  - Water retention
  - Sequester carbon
  - Resilience to climate change



# San Diego Agricultural Planning Program

- > Sustainable Agricultural Lands Conservation (SALC) Planning Grant
- > Grant Funder: Department of Conservation
- ➤ Grant Manager: Priscilla Allen, San Diego Local Agency Formation Commission (LAFCO)
- ➤ Grant Duration: June 2021 May 2023



# Other SALC Planning Grants

- Santa Clara County
- ➢ Inland Empire RCD



Mendocino Resource Conservation District





















### San Diego Agriculture Planning Program



Sustainable Agricultural Lands Conservation Grant

June 2021 – May 2023



## UCANR 2018 Report

- Research Project
- Method of Survey Collection
- Demographics

#### Frequency Distribution of Survey Respondents by Zip Code







### Producer Needs Assessment (PNA)

- Created with support from UC Cooperative Extension
- Eligibility Requirements
- Process of Distribution



### Digital PNA

- Link and QR code available
- Eligibility requirements met prior to access
- 10 15 minutes

### Direct PNA

- Phone or in person appointment
- 30+ minutes

| ## Which organization did you receive this assessment from?*    ## Sco of Greater's san Diego County