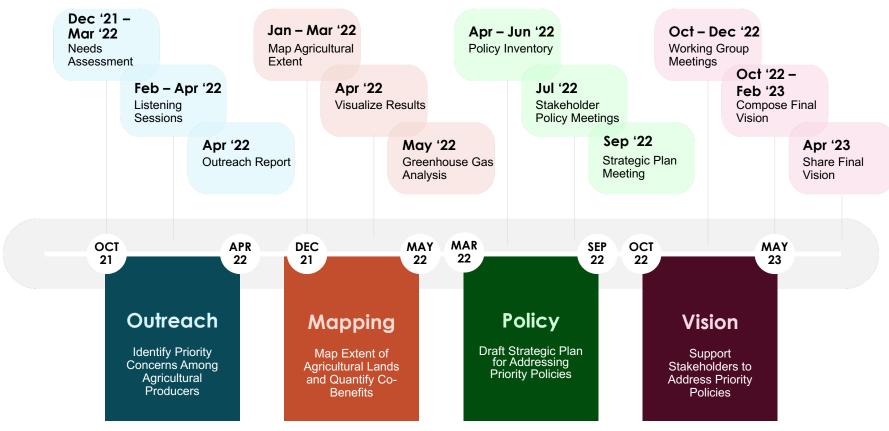

# San Diego Agricultural Planning Program

- > Sustainable Agricultural Lands Conservation (SALC) Planning Grant
- > Grant Funder: Department of Conservation
- ➤ Grant Manager: Priscilla Allen, San Diego Local Agency Formation Commission (LAFCO)
- ➤ Grant Duration: June 2021 May 2023

### San Diego Agriculture Planning Program

Sustainable Agricultural Lands Conservation Grant

June 2021 – May 2023