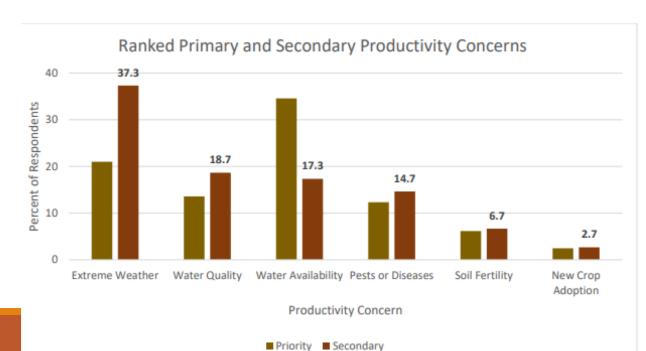

# Regenerative Practices

- Goals include
  - > Soil health
  - Water retention
  - Sequester carbon
  - Resilience to climate change