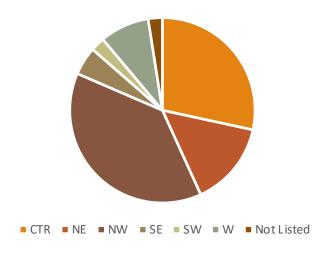

ltural Advisors
- City of San Diego Climate Action Plan
- County of San Diego Regional Decarbonization Framework
- Food Systems Alliance Food Vision 2030





### Conservation Practices

#### **Types of Conservation Practices**



| Туре                  | Percentage (n=81) |
|-----------------------|-------------------|
| Compost               | 81%               |
| Mulch                 | 78%               |
| Cover Crop            | 54%               |
| Reduced or No Till    | 53%               |
| Crop Rotation         | 31%               |
| Plant Perennial Cover | 27%               |
| Prescribed Grazing    | 7%                |
| Restore Stream Buffer | 5%                |
| Reduce Nutrients 15%  | 2%                |

### Conservation Practices

#### **Regions Using Practices**



| Region         | Communities (n=81) |
|----------------|--------------------|
| Northwest (NW) | 38%                |
| Central (CTR)  | 28%                |
| Northeast (NE) | 15%                |
| West (W)       | 9%                 |
| Southeast (SE) | 5%                 |
| Southwest (SW) | 2%                 |
| Not Listed     | 2%                 |

### Conservation Practices

#### Size of Operations



| Region        | Communities (n=81) |
|---------------|--------------------|
| Under 1 acre  | 12%                |
| Under 5 acres | 51%                |
| 5 - 10 acres  | 16%                |
| 11 - 20 acres | 5%                 |
| 21- 100 acres | 7%                 |
| 101+ acres    | 7%                 |
| Not Listed    | 1%                 |

- > Types of Growers
- Length