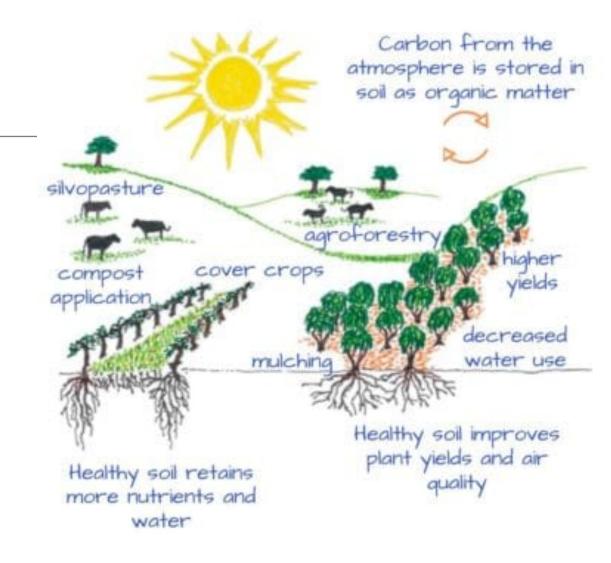

# Regenerative Practices

- Goals include
  - > Soil health
  - Water retention
  - Sequester carbon
  - Resilience to climate change