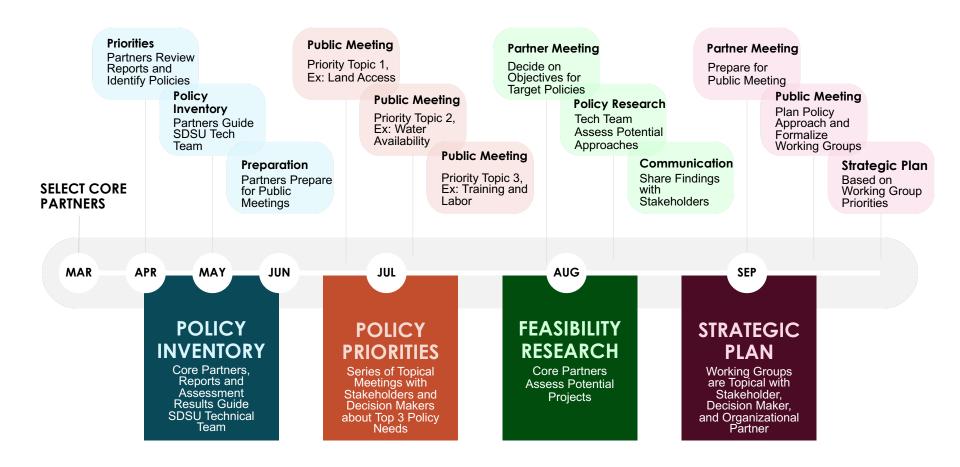

# San Diego Agricultural Planning Program

- > Sustainable Agricultural Lands Conservation (SALC) Planning Grant
- > Grant Funder: Department of Conservation
- ➤ Grant Manager: Priscilla Allen, San Diego Local Agency Formation Commission (LAFCO)
- ➤ Grant Duration: June 2021 May 2023

### San Diego Agriculture Planning Program

Sustainable Agricultural Lands Conservation Grant

June 2021 – May 2023