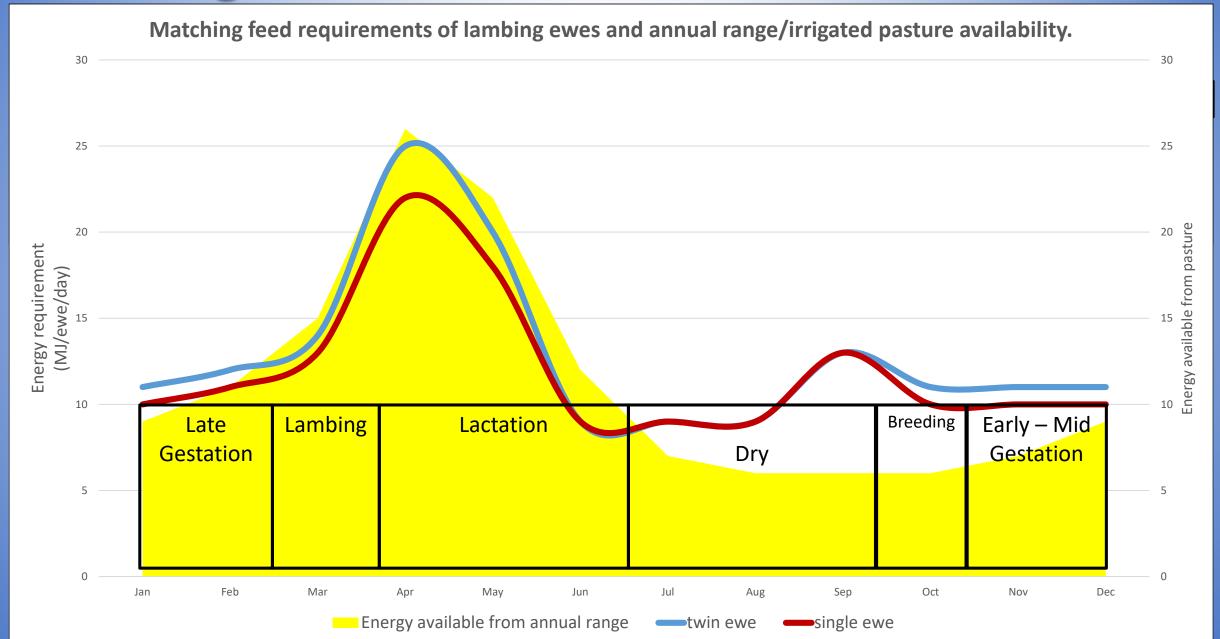

#### **Forage Supply & Quality**

- Rangeland
  - Annual vs. perennial
  - Palatability
  - Quality
  - Recovery rate (rest)
- Irrigated Pasture
  - Species (warm season vs. cool season, grass vs. legumes, etc.)
  - Recovery rate

#### **Forage Demand**

Critical: Track inventory by class of animal and stage of production by month!

**Monthly Rangeland Forage Production – SFREC (Average 1979-2017)** 

Average

**Monthly Rangeland Forage Production - SFREC** 

### Grazing Principle #5 Adjust stocking rate to seasonal and annual changes in carrying capacity.