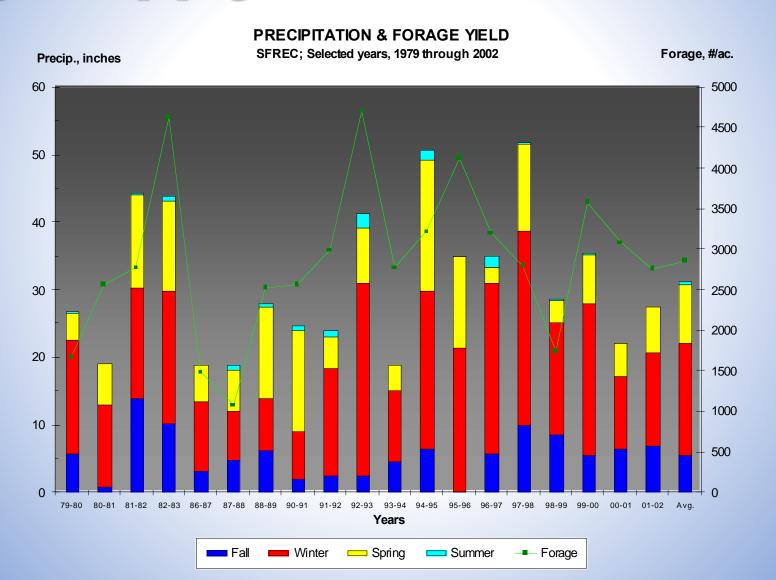

#### **Forage Demand**

Critical: Track inventory by class of animal and stage of production by month!

**Monthly Rangeland Forage Production – SFREC (Average 1979-2017)** 

Average

**Monthly Rangeland Forage Production - SFREC** 

**Monthly Rangeland Forage Production - SFREC** 