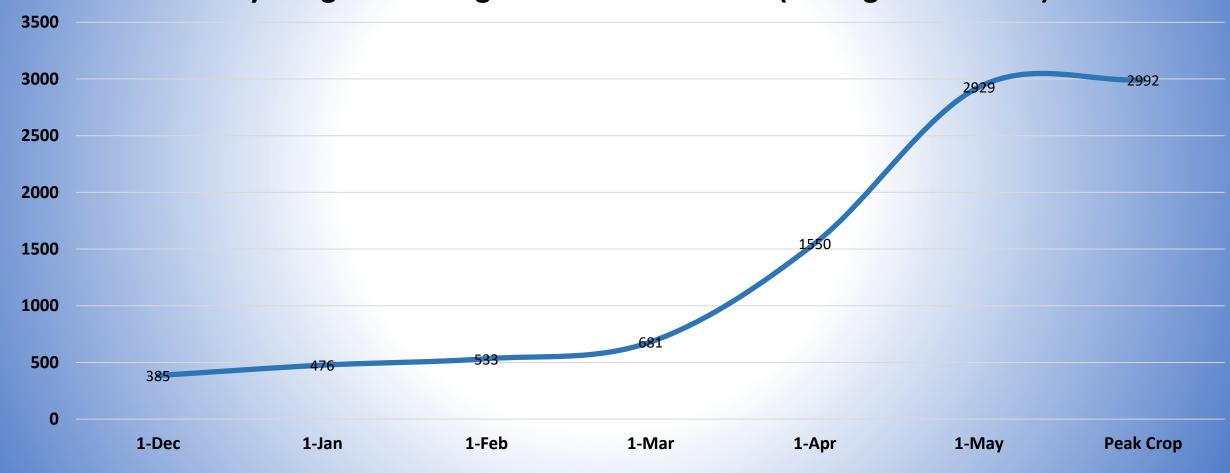

#### **Forage Demand**

Critical: Track inventory by class of animal and stage of production by month!

**Monthly Rangeland Forage Production – SFREC (Average 1979-2017)** 

Average

**Monthly Rangeland Forage Production - SFREC** 