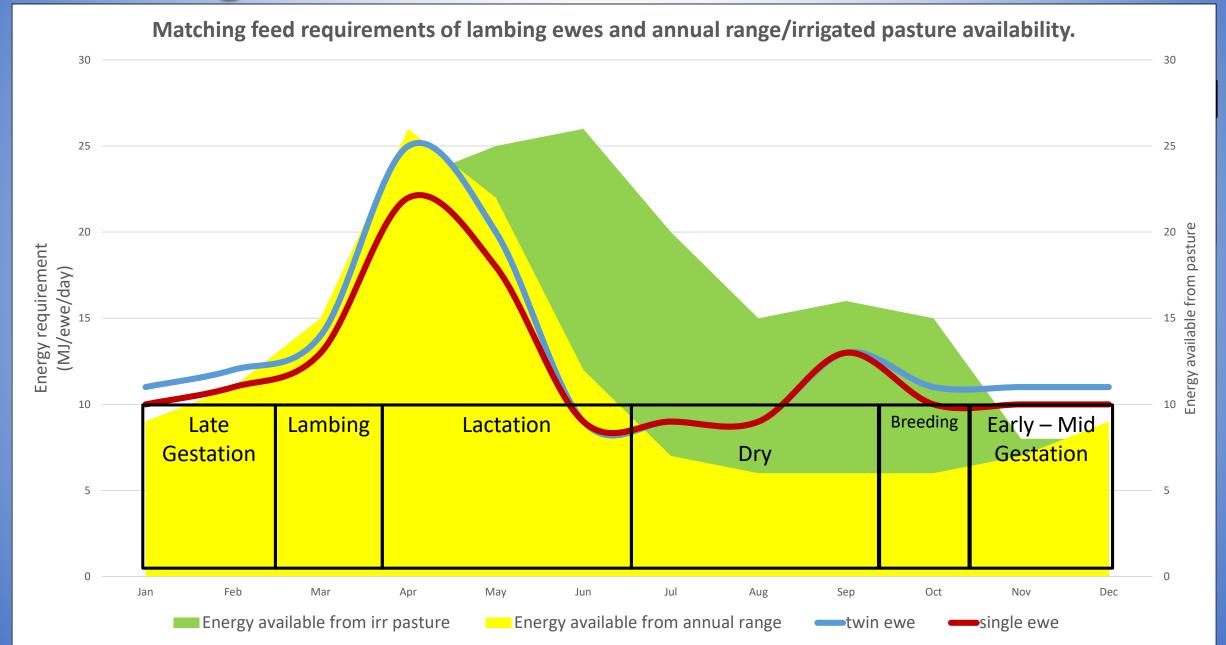

#### **Forage Supply & Quality**

- Rangeland
  - Annual vs. perennial
  - Palatability
  - Quality
  - Recovery rate (rest)
- Irrigated Pasture
  - Species (warm season vs. cool season, grass vs. legumes, etc.)
  - Recovery rate

# Rangeland and Irrigated Pasture – SFREC (2015-16)

### Grazing Principle #5 Adjust stocking rate to seasonal and annual changes in carrying capacity.