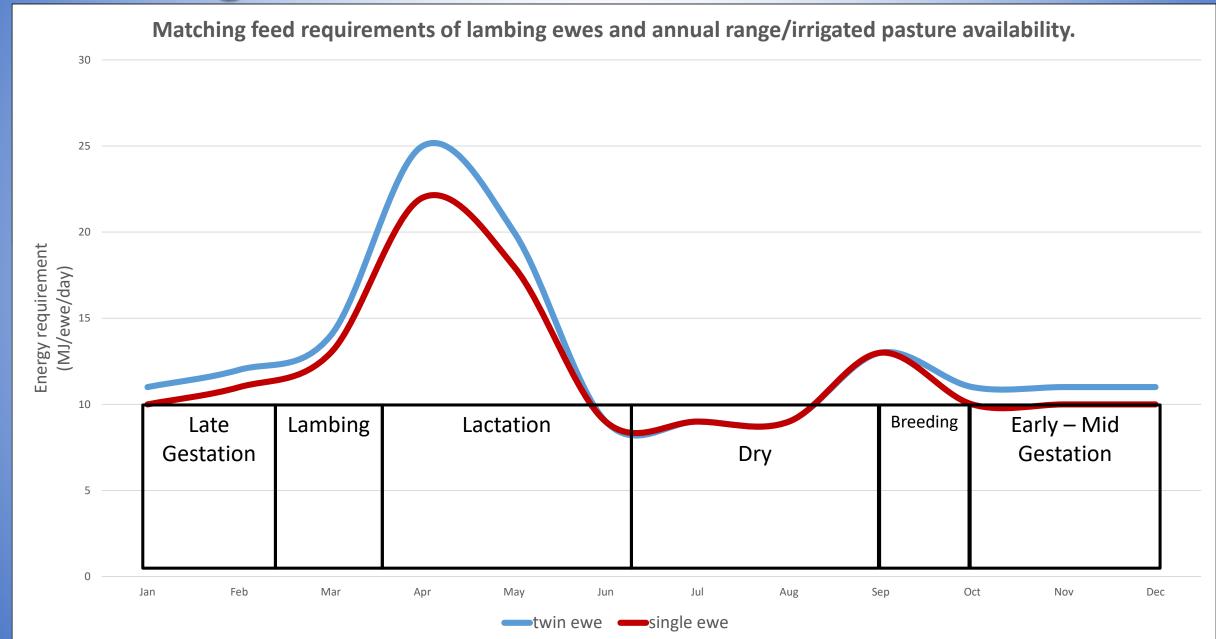

#### **Forage Demand**

Critical: Track inventory by class of animal and stage of production by month!

**Monthly Rangeland Forage Production – SFREC (Average 1979-2017)** 

Average

**Monthly Rangeland Forage Production - SFREC** 

### Grazing Principle #5 Adjust stocking rate to seasonal and annual changes in carrying capacity.

#### Estimating forage demand

- Size, class and stage of production matter!
  - A lactating ewe or doe will need more forage than a dry female!
  - Stocking rate (demand) can change without a change in number of livestock!
- Forage quality matters, too!

This means that a pasture that would support 100 dry ewes for 30 days would support 100 lactating ewes with twins for about 12 days! In other words, stocking rate varies with changes in animal class and stage of production!