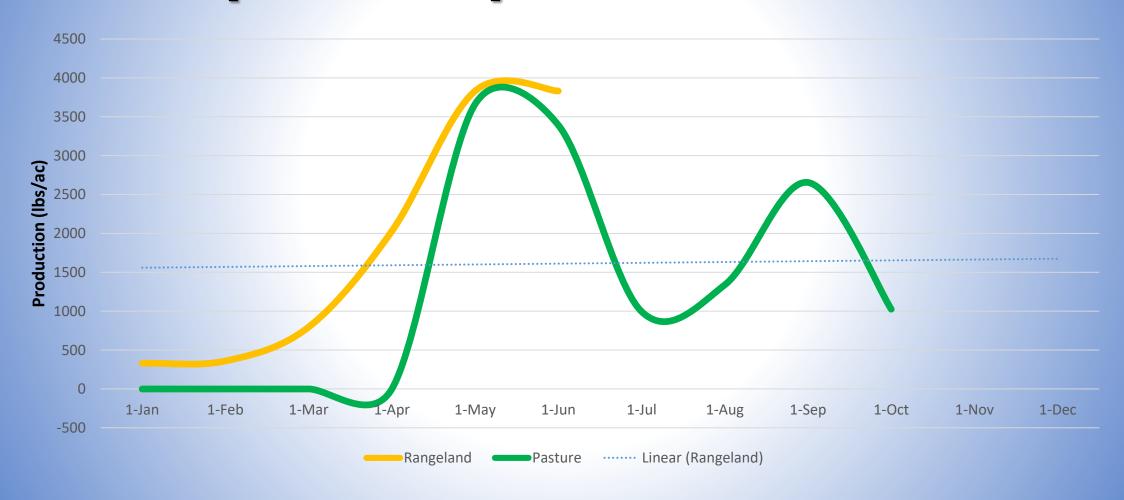

rature (air and soil)
    - Photo period
    - Each of these impact growth

       need to have all 3 for rapid growth!
  - Changes in forage demand
  - Recovery rate
    - Rapid vs. slow growth

#### What is a feed budget?

#### **Forage Supply & Quality**

- Rangeland
  - Annual vs. perennial
  - Palatability
  - Quality
  - Recovery rate (rest)
- Irrigated Pasture
  - Species (warm season vs. cool season, grass vs. legumes, etc.)
  - Recovery rate

#### **Forage Demand**

Critical: Track inventory by class of animal and stage of production by month!



**Monthly Rangeland Forage Production – SFREC (Average 1979-2017)** 



Average

**Monthly Rangeland Forage Production - SFREC** 



**Monthly Rangeland Forage Production - SFREC** 



# Rangeland and Irrigated Pasture – SFREC (2015-16)



### Grazing Principle #5 Adjust stocking rate to seasonal and annual changes in carrying capacity.

#### **Our Forage Calendar**



#### **Our Forage Calendar**



#### **Our Forage Calendar**



#### Estimating forage supply

- How can we estimate our forage supply?
  - Clipping
  - Visual estimation
  - Past records
- Units of measurement
  - Pounds per acre
  - Stock-days per acre
- Keeping records will train your eye!



#### Quantity vs. Quality



- Forage quality also varies during the course of the year
  - Do we have enough protein and energy to meet animal demands?
  - Do we need to supplement protein or energy?

#### **Estimating carrying capacity**

- Pace off an area that you think has enough forage to feed 1 animal for 1 day
- Calculate the square yards
- Divide the square