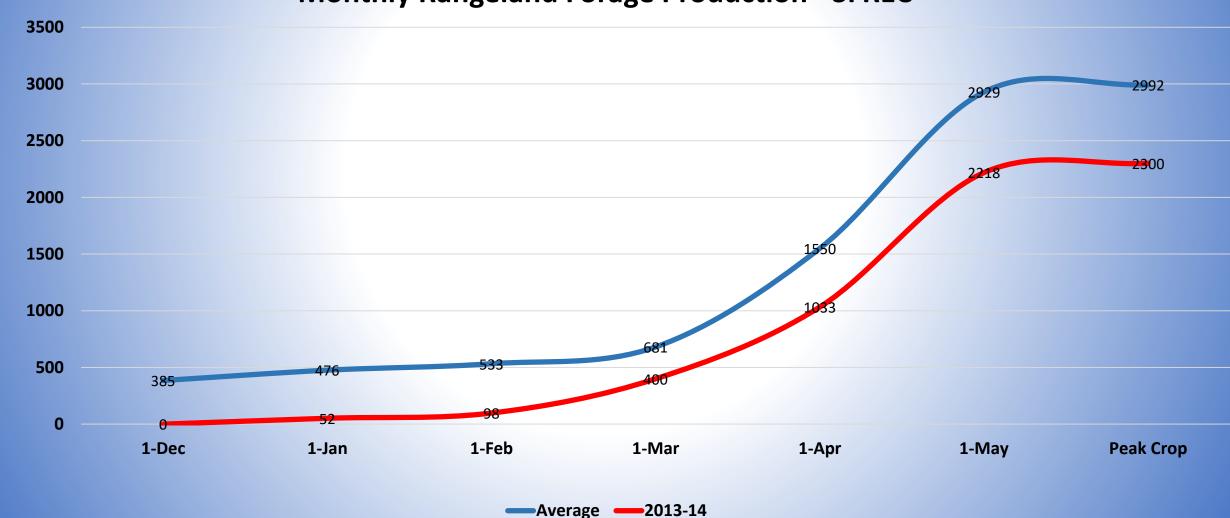

#### **Forage Demand**

Critical: Track inventory by class of animal and stage of production by month!

**Monthly Rangeland Forage Production – SFREC (Average 1979-2017)** 

Average

**Monthly Rangeland Forage Production - SFREC** 

**Monthly Rangeland Forage Production - SFREC** 