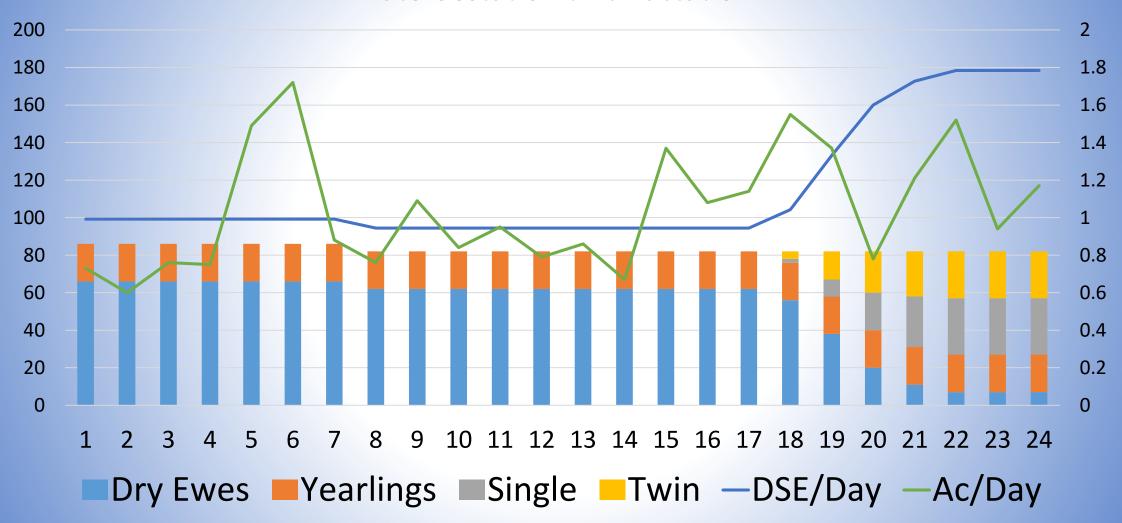

<sup>1</sup>DSE: Dry Sheep Equivalent − 1 kg of pasture dry weight contains the energy required for a mature 50 kg wether or dry ewe to maintain bodyweight.

| Paddock    | Size   | #/Class                                   | Graze Period | DSE/Day | DSE Total | Acres/Day   | DSE/Ac |
|------------|--------|-------------------------------------------|--------------|---------|-----------|-------------|--------|
| 1 (Dec-17) | 2.2 ac | 67 mid-gestation ewes<br>22 yearling ewes | 3 days       | 104.6   | 313.8     | 0.73 ac/day | 142.6  |
|            |        |                                           |              |         |           |             |        |
|            |        |                                           |              |         |           |             |        |
|            |        |                                           |              |         |           |             |        |
|            |        |                                           |              |         |           |             |        |

| Paddock    | Size   | #/Class                                | Graze Period | DSE/Day | DSE Total | Acres/Day   | DSE/Ac |
|------------|--------|----------------------------------------|--------------|---------|-----------|-------------|--------|
| 1 (Dec-17) | 2.2 ac | 67 mid-gestation ewes 22 yearling ewes | 3 days       | 104.6   | 313.8     | 0.73 ac/day | 142.6  |
| 3 (Dec-17) | 7.6 ac | 67 mid-gestation ewes 22 yearling ewes | 10 days      | 104.6   | 1046      | 0.76 ac/day | 137.6  |
|            |        |                                        |              |         |           |             |        |
|            |        |                                        |              |         |           |             |        |
|            |        |                                        |              |         |           |             |        |

| Paddock    | Size    | #/Class                                    | Graze Period | DSE/Day | DSE Total | Acres/Day   | DSE/Ac |
|------------|---------|--------------------------------------------|--------------|---------|-----------|-------------|--------|
| 1 (Dec-17) | 2.2 ac  | 67 mid-gestation ewes 22 yearling ewes     | 3 days       | 104.6   | 313.8     | 0.73 ac/day | 142.6  |
| 3 (Dec-17) | 7.6 ac  | 67 mid-gestation ewes 22 yearling ewes     | 10 days      | 104.6   | 1046      | 0.76 ac/day | 137.6  |
| 9 (Jan-18) | 3.57 ac | 65 late-gestation ewes<br>22 yearling ewes | 3 days       | 134.7   | 404.1     | 1.19 ac/day | 113.1  |
|            |         |                                            |              |         |           |             |        |
|            |         |                                            |              |         |           |             |        |

| Paddock     | Size    | #/Class                                                             | Graze Period | DSE/Day       | DSE Total | Acres/Day        | DSE/Ac |
|-------------|---------|---------------------------------------------------------------------|--------------|---------------|-----------|------------------|--------|
| 1 (Dec-17)  | 2.2 ac  | 67 mid-gestation ewes 22 yearling ewes                              | 3 days       | 104.6         | 313.8     | 0.73 ac/day      | 142.6  |
| 3 (Dec-17)  | 7.6 ac  | 67 mid-gestation ewes 22 yearling ewes                              | 10 days      | 10 days 104.6 |           | 1046 0.76 ac/day |        |
| 9 (Jan-18)  | 3.57 ac | 65 late-gestation ewes 22 yearling ewes                             | 3 days       | 134.7         | 404.1     | 1.19 ac/day      | 113.1  |
| 15 (Mar-18) | 5.85 ac | 23 lactating (singles) 31 lactating (twins) 8 dry ewes 22 yearlings | 7 days       | 191.2         | 1338.4    | 0.83 ac/day      | 228.8  |