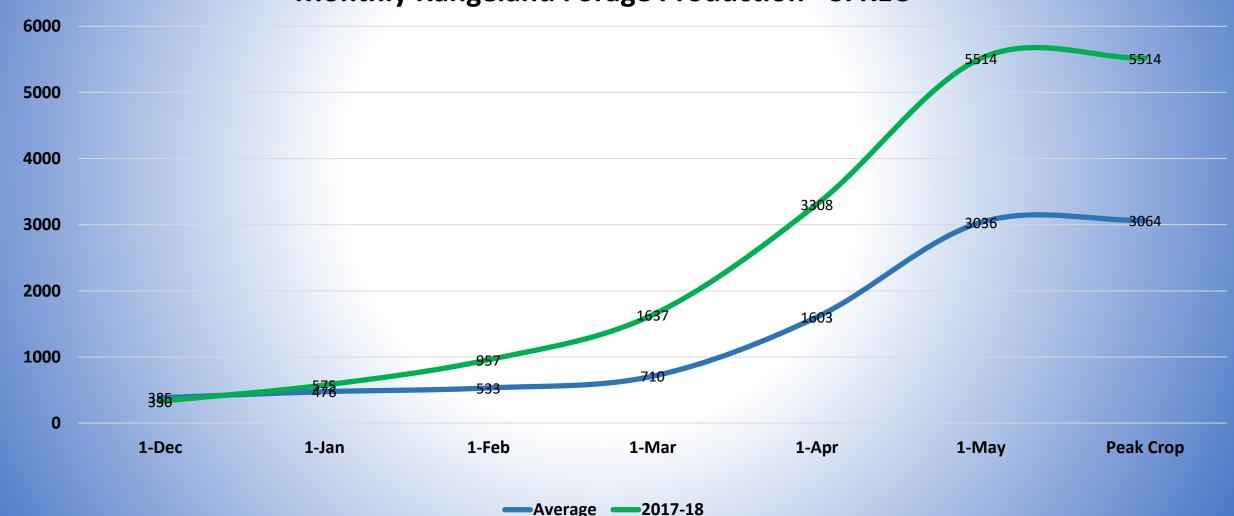

#### **Forage Demand**

Critical: Track inventory by class of animal and stage of production by month!

**Monthly Rangeland Forage Production – SFREC (Average 1979-2017)** 

Average

**Monthly Rangeland Forage Production - SFREC** 

**Monthly Rangeland Forage Production - SFREC** 