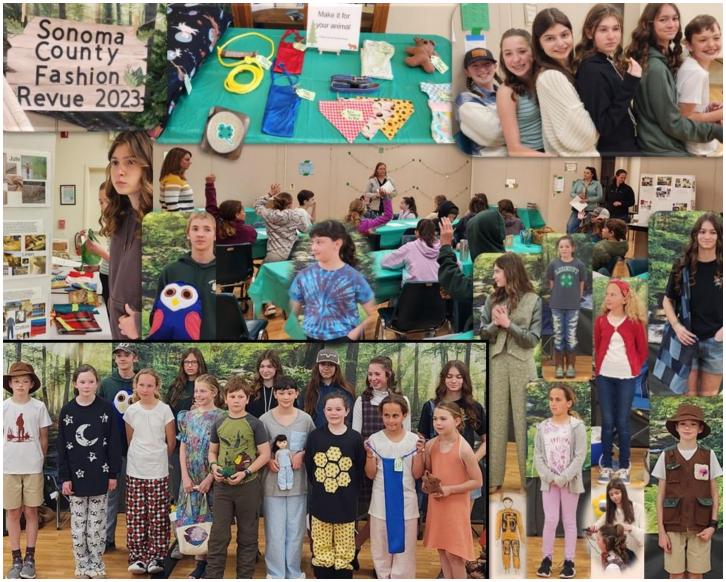

### 2023 Sonoma County 4-H Fashion Revue participants and entries

The 2023 Sonoma County Fashion Revue had 35 entries submitted by 18 participants.

## **2023 County Fashion Revue Committee**

Heidi Lavell, Kristin Campanile, Diana Hampton, and Lori Bianchini 4HSonomaCountyFashionRevue@gmail.com

Most of the participants of the 2023 Sonoma County Fashion Revue

2023 Make It for Your Animal entries

Fun at the 2023 Sonoma County Fashion Revue