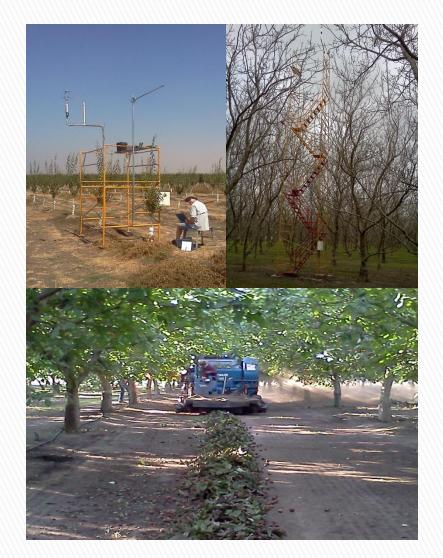

## 2013 Applied Research

- Early detection of crop water stress
- Various private donors and in the past California Walnut Research Board
- Detect and precisely rate crop stress in almond, olive, prune and walnut
- Develop management tools as technical assistance to growers