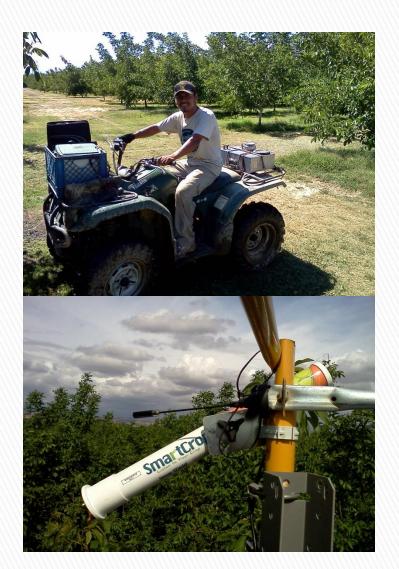

## 2013 Applied Research

- Early detection of crop water stress
- Various private donors and in the past California Walnut Research Board
- Detect and precisely rate crop stress in almond, olive, prune and walnut
- Develop management tools as technical assistance to growers