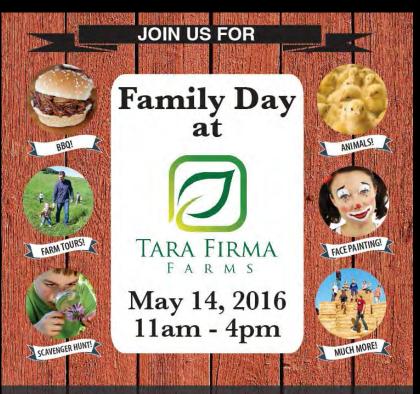

Building a strong community of healthy families is our mission! So we're bringing together mother's groups from Sonoma, Marin & San Francisco at our 250-acre farm for a day dedicated to enjoying nature, wholesome children's activities, and connecting with like-minded Bay Area moms, Bring your kids and join us!

#### Admission: FREE!

Location: Tara Firma Farms, 3796 I St EXT, Petaluma, CA 94952

Questions?: call 707.765.1202