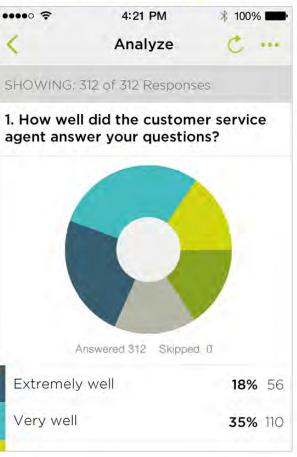

#### in real-time. 4:21 PM ..... \* 100% Customer Feedback S... 1.2.2 Status: OPEN 312 288 Total Completed Responses Responses Edit Send Analyze Completed Responses 288 **Completion Rate** 75%

Track your results