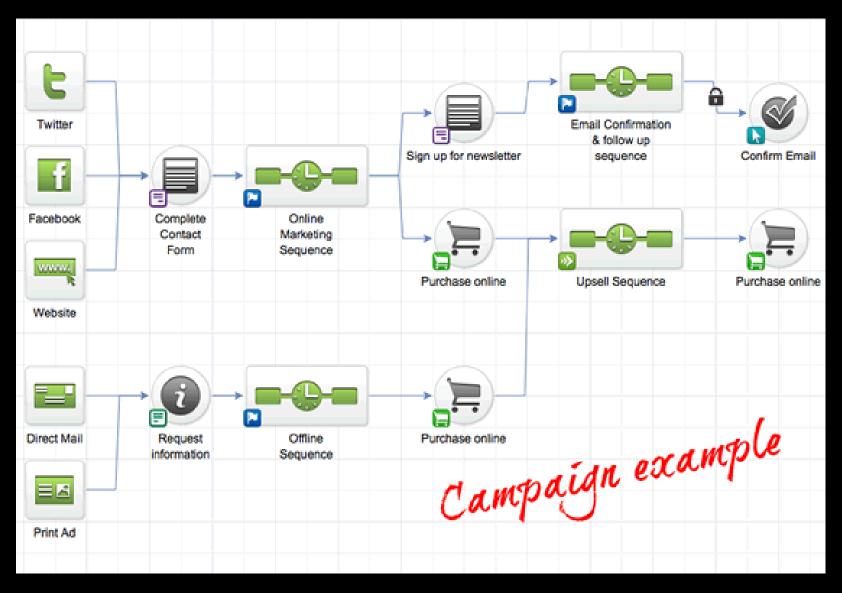

l 7 - 9pm Farm-to-Table Dinner with Joel Salatin

More information and to purchase tickets visit: www.tarafirmafarms.com/events



Building a strong community of healthy families is our mission! So we're bringing together mother's groups from Sonoma, Marin & San Francisco at our 250-acre farm for a day dedicated to enjoying nature, wholesome children's activities, and connecting with like-minded Bay Area moms, Bring your kids and join us!

#### Admission: FREE!

Location: Tara Firma Farms, 3796 I St EXT, Petaluma, CA 94952

Questions?: call 707.765.1202

# DRAW IN YOUR TARGET AUDIENCE

#### TOURS



#### **VIP EVENTS**



COMMUNITY



### **REACH OUT VIA LOCAL NETWORKS**

# The Press Democrat









### ALWAYS, ALWAYS HIGHLIGHT THE CTA



# INVEST IN CRM (IT'S CHEAP)

**InfusionSoft** 



## WHEN IN DOUBT, ASK

#### SurveyMonkey

#### Create surveys anywhere, anytime.



#### Analyze your survey results on the go.



#### in real-time. 4:21 PM ..... \* 100% Customer Feedback S... 1.2.2 Status: OPEN 312 288 Total Completed Responses Responses Edit Send Analyze Completed Responses 288 **Completion Rate** 75%

Track your results

# WHAT'S YOUR UNFAIR ADVANTAGE?

#### RECONNECTING WITH NATURE



# WHAT'S YOUR UNFAIR ADVANTAGE?

#### RECONNECTING WITH NATURE

#### CUTE BABY ANIMALS





# WHAT'S YOUR UNFAIR ADVANTAGE?

#### RECONNECTING WITH NATURE



#### CUTE BABY ANIMALS



BACON



# THAT'S ALL, FOLKS!!