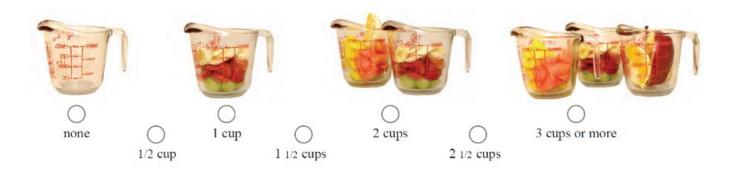

|                                           | yes,<br>netimes                                   | yes,<br>often  | yes,<br>everyday |
| 2.                                                                                                                                     | Do you drink regular soda? |                                           |                                                   |                |                  |
| CIRP OF CIRP                                                                                                                           | no                         |                                           | yes,<br>netimes                                   | yes,<br>often  | yes,<br>everyday |

## 3. Fruit: How much do you eat each day?



## 4. Vegetables: How much do you eat each day?



5.



Do you eat more than one kind of fruit each day?

no yes, yes, yes, sometimes often always

6.



Do you eat more than one kind of vegetable each day?

no yes, yes, yes, sometimes often always

Do you use this label when food shopping?

no yes, yes, yes, sometimes often always

8.



Do you run out of food before the end of the month?

| $\bigcirc$ | $\bigcirc$ | $\bigcirc$ | $\bigcirc$ |
|------------|------------|------------|------------|
| no         | yes,       | yes,       | yes,       |
|            | sometimes  | often      | always     |

## The next questions are about <u>physical activities</u> you do. Please mark the response that <u>best</u> describes how you <u>usually</u> do things.

| 9. In the past week, how many