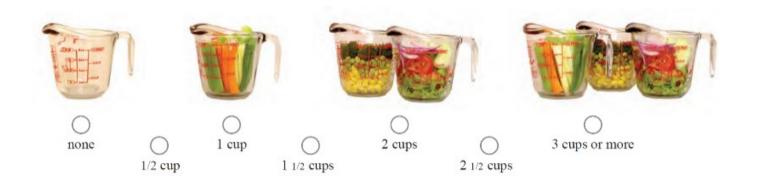

## 4. Vegetables: How much do you eat each day?

5.

Do you eat more than one kind of fruit each day?

no yes, yes, yes, sometimes often always

6.

Do you eat more than one kind of vegetable each day?

no yes, yes, yes, sometimes often always