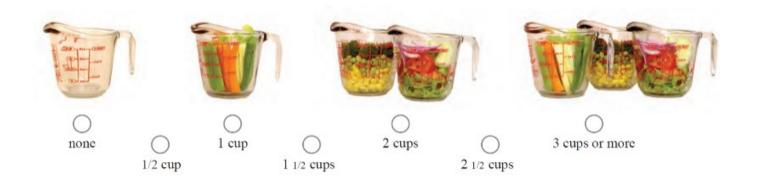

## 4. Vegetables: How much do you eat each day?

5. Do you eat more than one kind of fruit each day?

no yes, yes, yes, sometimes often always

6.

Do you eat more than one kind of vegetable each day?

no yes, yes, yes, sometimes often always