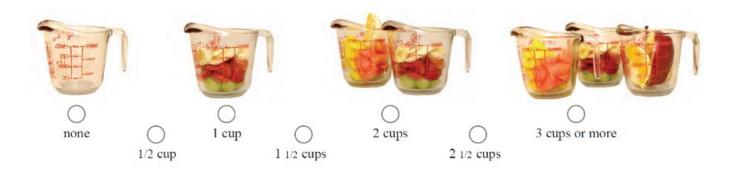

| Do you drink regular soda? |                                            |                                                   |                |                  |
| CHAPTER OF THE PARTY OF THE PAR | no                         |                                            | yes,<br>netimes                                   | yes,           | yes,<br>everyday |

## 3. Fruit: How much do you eat each day?



## 4. Vegetables: How much do you eat each day?



5. Do you eat more than one kind of fruit each day?



no yes, yes, yes, sometimes often always

6.



Do you eat more than one kind of vegetable each day?

no yes, yes, yes, sometimes often always

Serving Stars 5 Crackers (15g)
Servings Per Container About 30
Amount Per Benvine
Calories 60 Calories from Fat 15

1. Builty Value
Total Fat 1.5g 2%
Siturated Fat .5g 2%
Trains Fat .5g 2%
Trains Fat .5g 2%
Othelestered Orig 0%
Sodium 170mg 7%
Potassium 15mg 0%
Total Carbohydrate 11g 4%

Do you use this label when food shopping?

no yes, yes, yes, sometimes often always

8.



Do you run out of food before the end of the month?

| $\bigcirc$ | $\bigcirc$ | $\bigcirc$ | $\bigcirc$ |
|------------|------------|------------|------------|
| no