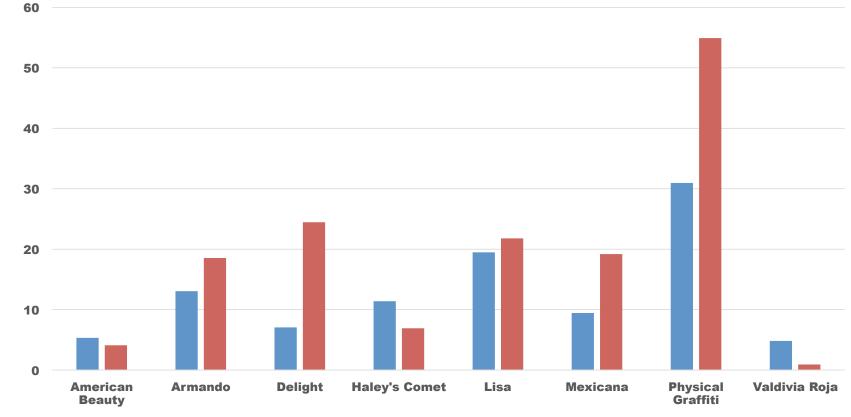

## **GENERAL PROJECT GOALS:**

Determine specific water/nutrition requirements

Compare relative performance under protected environment (shade)

Identify and catalog pests and diseases

University of California Agriculture and Natural Resources