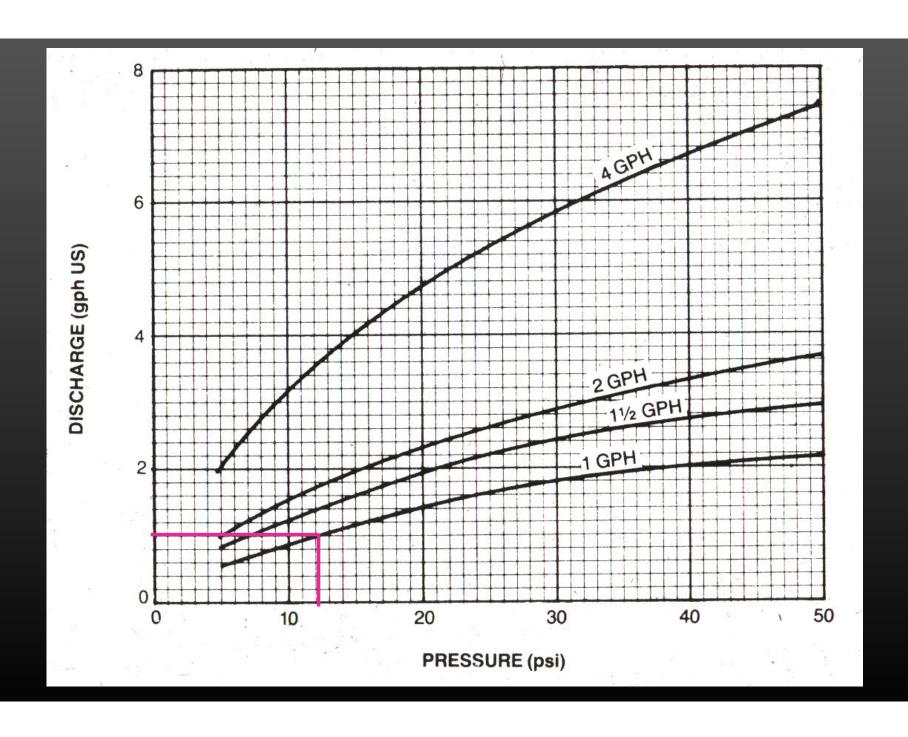

uire a solutionizer machine.

# Venturi Injector

















Pressure regulation





## Pressure regulator:

- Maintains pressure at desired level.
- Particularly important where have significant elevation changes.

2.31 ft. of elev.  $\overline{\text{change}} = 1 \text{ psi}$ 



#### Flow meter:

Important for both irrigation scheduling and for maintenance.





# Questions???

Larry Schwankl

559-646-6569 sch

schwankl@uckac.edu

http://schwankl.uckac.edu



### **Emitters:**

- Usually 0.5 or 1 gph emitters used.



#### **Emitters:**

"Punch-in", in-line, or "built-in" emitters all available - all good.



## **Emitters:**

- Pressure-compensating emitters are available.
  - Particularly good where you have significant elevation changes.



2.31 ft. of elevation change = 1 psi









# Questions???

Larry Schwankl

559-646-6569 sch

schwankl@uckac.edu

http://schwankl.uckac.edu