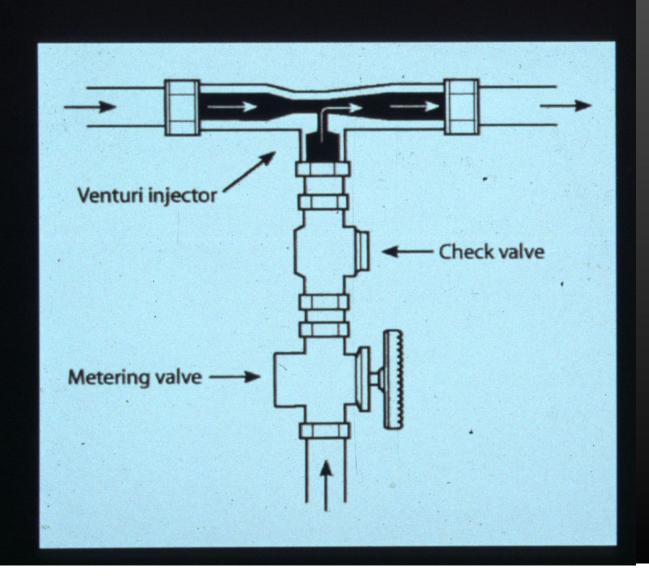

# Venturi Injector

Pressure regulation

## Pressure regulator:

- Maintains pressure at desired level.
- Particularly important where have significant elevation changes.

2.31 ft. of elev.  $\overline{\text{change}} = 1 \text{ psi}$ 