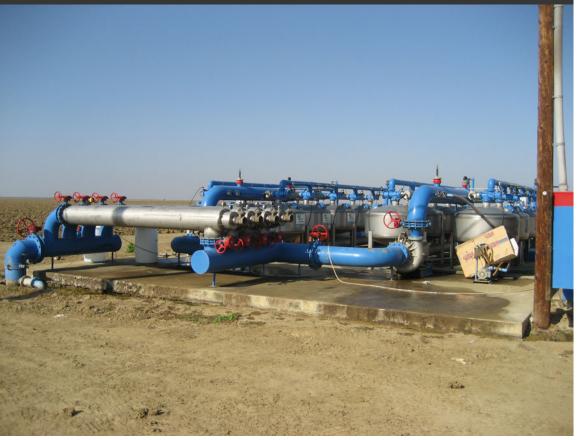

#### Filters:

Screen, disk, and sand media filters are all available.

They can all filter to the same degree
BUT

they req. different frequency of cleaning.