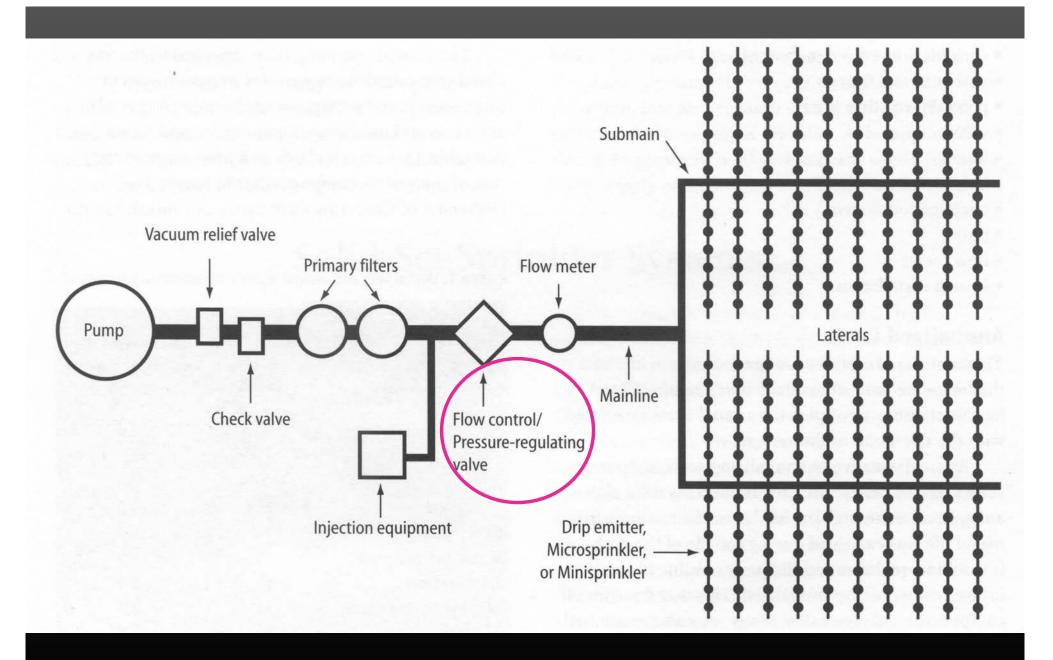

## Pressure regulator:

- Maintains pressure at desired level.
- Particularly important where have significant elevation changes.

2.31 ft. of elev.  $\overline{\text{change}} = 1 \text{ psi}$ 