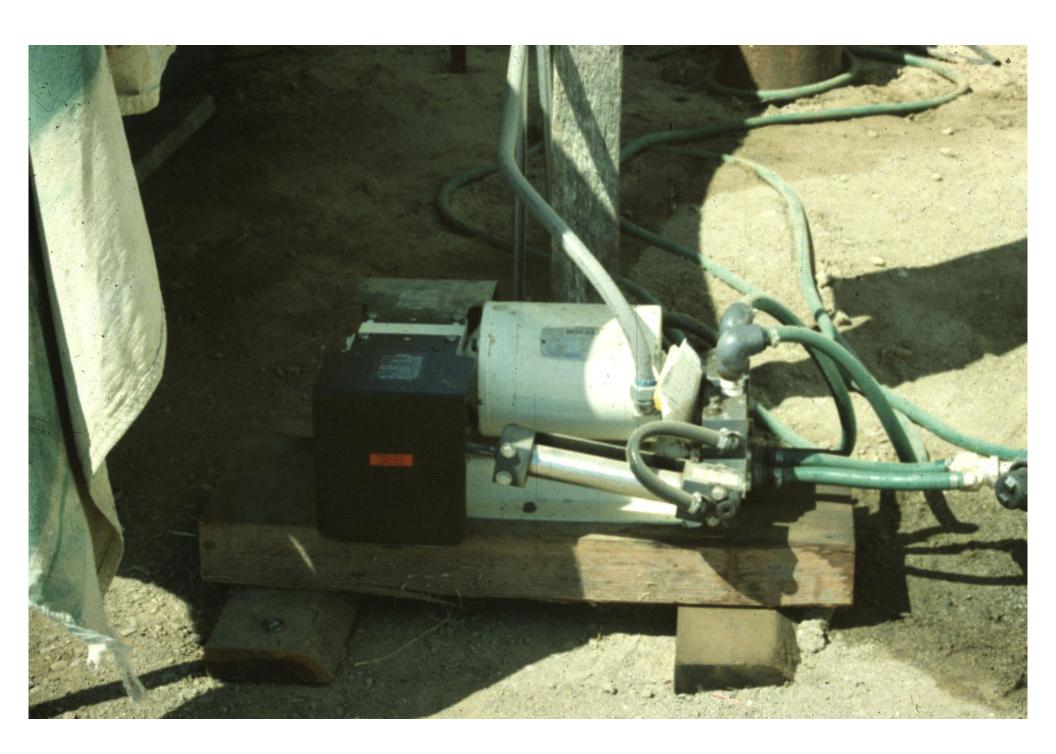

## **Injectors:**

Inject chemicals, fertilizers, gypsum, etc.

## **Injectors:**

- Different injectors may be reqd. for various uses.
  - Chemicals such as chlorine may req. a small injector (e.g. < 15 gph).
  - Fertilizers may req. a small pump (e.g. small gpm).
  - Gypsum, dry chemicals, etc. may require a solutionizer machine.