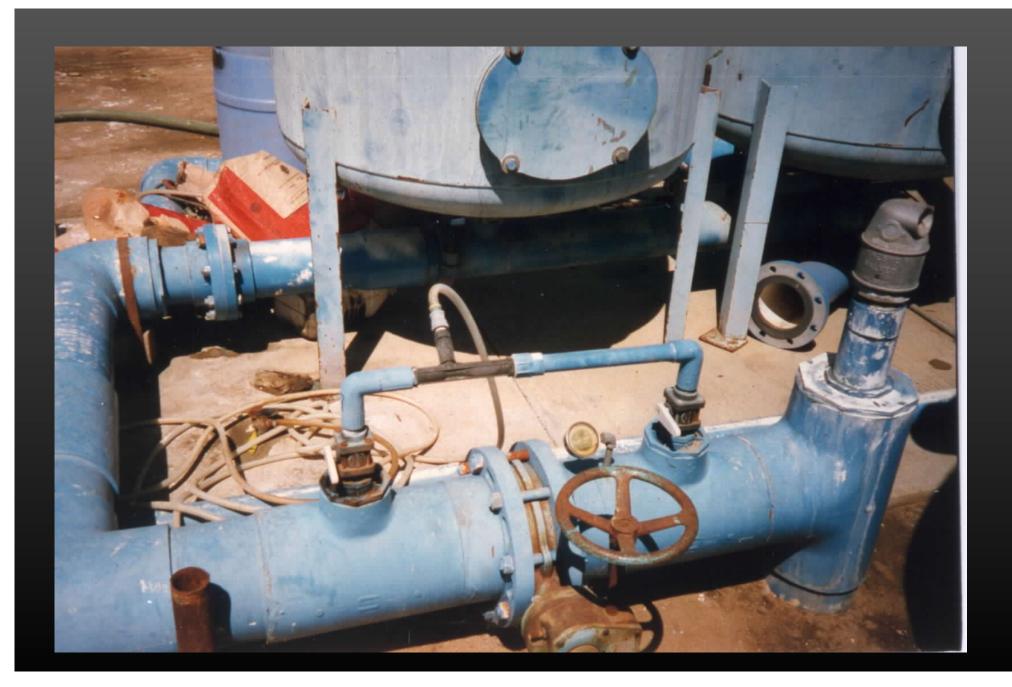

#### **Living With Water Limitations**







#### Filters:

Screen, disk, and sand media filters are all available.

They can all filter to the same degree
BUT

they req. different frequency of cleaning.

#### **Screen Filters**











## Disk Filters







### Sand Media Filters:











## **Injectors:**

Inject chemicals, fertilizers, gypsum, etc.

## **Injectors:**

- Different injectors may be reqd. for various uses.
  - Chemicals such as chlorine may req. a small injector (e.g. < 15 gph).
  - Fertilizers may req. a small pump (e.g. small gpm).
  - Gypsum, dry chemicals, etc. may require a solutionizer machine.

# Venturi Injector

















Pressure regulation





## Pressure regulator:

- Maintains pressure at desired level.
- Particularly important where have significant elevation changes.

2.31 ft. of elev.  $\overline{\text{change}} = 1 \text{ psi}$ 



#### Flow meter:

Important for both irrigation scheduling and for maintenance.





# Questions???

Larry Schwankl

559-646-6569 sch

schwankl@uckac.edu

http://schwankl.uckac.edu



### **Emitters:**

- Usually 0.5 or 1 gph emitters used.



#### **Emitters:**

"Punch-in", in-line, or "built-in" emitters all available - all good.



## **Emitters:**

- Pressure-compensating emitters are available.
  - Particularly good where you have significant elevation changes.



2.31 ft. of elevation change = 1 psi









# Questions???

Larry Schwankl

559-646-6569