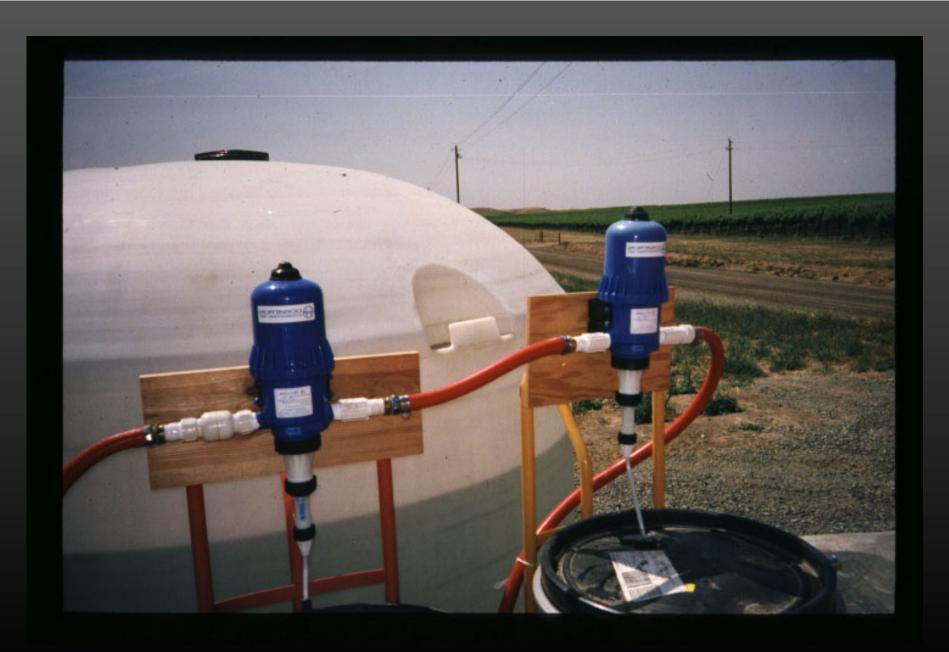

## **Injectors:**

Inject chemicals, fertilizers, gypsum, etc.

## **Injectors:**

- Different injectors may be reqd. for various uses.
  - Chemicals such as chlorine may req. a small injector (e.g. < 15 gph).
  - Fertilizers may req. a small pump (e.g. small gpm).
  - Gypsum, dry chemicals, etc. may require a solutionizer machine.