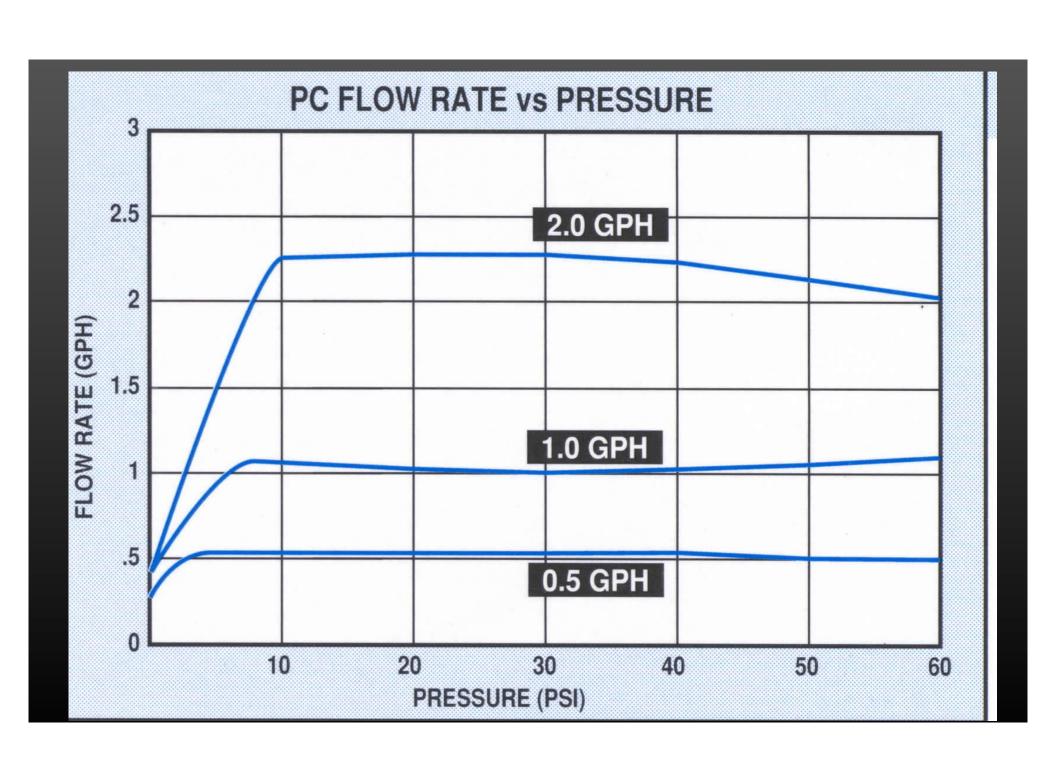

## **Emitters:**

- Pressure-compensating emitters are available.
  - Particularly good where you have significant elevation changes.

2.31 ft. of elevation change = 1 psi