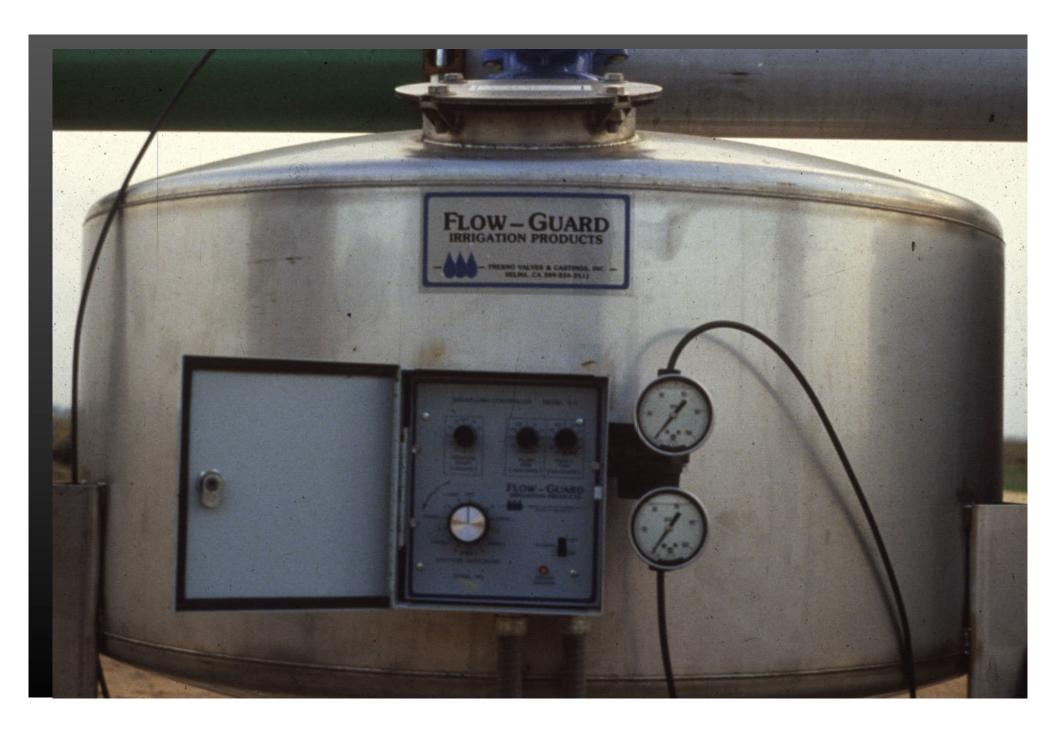

## **Injectors:**

Inject chemicals, fertilizers, gypsum, etc.

## **Injectors:**

- Different injectors may be reqd. for various uses.
  - Chemicals such as chlorine may req. a small injector (e.g. < 15 gph).
  - Fertilizers may req. a small pump (e.g. small gpm).
  - Gypsum, dry chemicals, etc. may require a solutionizer machine.