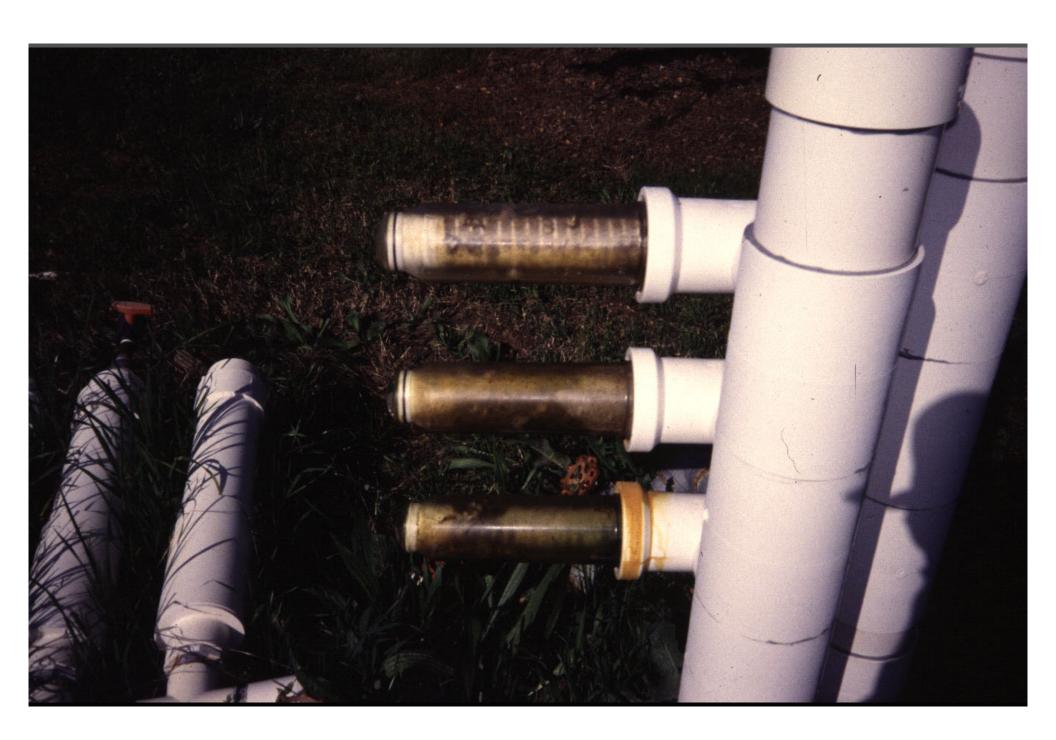

#### **Living With Water Limitations**







#### Filters:

Screen, disk, and sand media filters are all available.

They can all filter to the same degree
BUT

they req. different frequency of cleaning.

#### **Screen Filters**











## Disk Filters







### Sand Media Filters:











## **Injectors:**

Inject chemicals, fertilizers, gypsum, etc.

## **Injectors:**

- Different injectors may be reqd. for various uses.
  - Chemicals such as chlorine may req. a small injector (e.g. < 15 gph).
  - Fertilizers may req. a small pump (e.g. small gpm).
  - Gypsum, dry chemicals, etc. may require a solutionizer machine.

# Venturi Injector

















Pressure regulation





## Pressure regulator:

- Maintains pressure at desired level.
- Particularly important where have significant elevation changes.

2.31 ft. of elev.  $\overline{\text{change}} = 1 \text{ psi}$ 



#### Flow meter:

Important for both irrigation scheduling and for maintenance.





# Questions???

Larry Schwankl

559-646-6569 sch

schwankl@uck