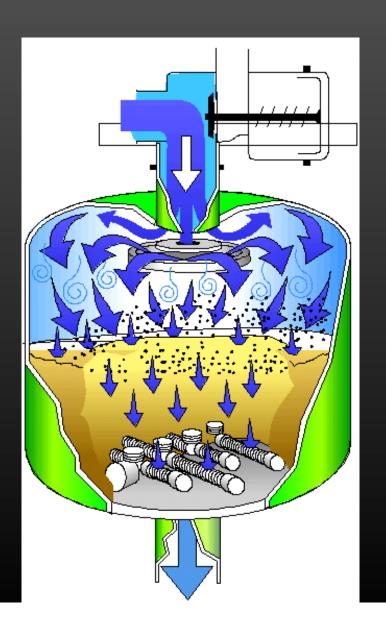

#### **Living With Water Limitations**







#### Filters:

Screen, disk, and sand media filters are all available.

They can all filter to the same degree
BUT

they req. different frequency of cleaning.

#### **Screen Filters**











## Disk Filters







### Sand Media Filters:











## **Injectors:**

Inject chemicals, fertilizers, gypsum, etc.

## **Injectors:**

- Different injectors may be reqd. for various uses.
  - Chemicals such as chlorine may req. a small injector (e.g. < 15 gph).
  - Fertilizers may req. a small pump (e.g. small gpm).
  - Gypsum, dry chemicals, etc. may require a solutionizer machine.

# Venturi Injector

















Pressure regulation





## Pressure regulator:

- Maintains pressure at desired level.
- Particularly important where have significant elevation changes.

2.31 ft. of elev.  $\overline{\text{change}} = 1 \text{ psi}$ 



#### Flow meter:

Important for both irrigation scheduling and for maintenance.





# Questions???

Larry Schwankl

559-646-6569 sch

schwankl@uckac.edu

http://schwankl.uckac.edu



### **Emitter