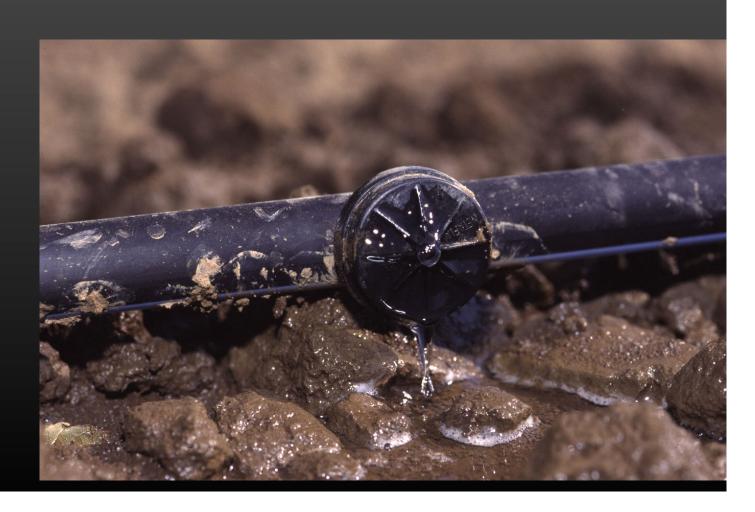

### **Emitters:**

- Usually 0.5 or 1 gph emitters used.

#### **Emitters:**

"Punch-in", in-line, or "built-in" emitters all available - all good.