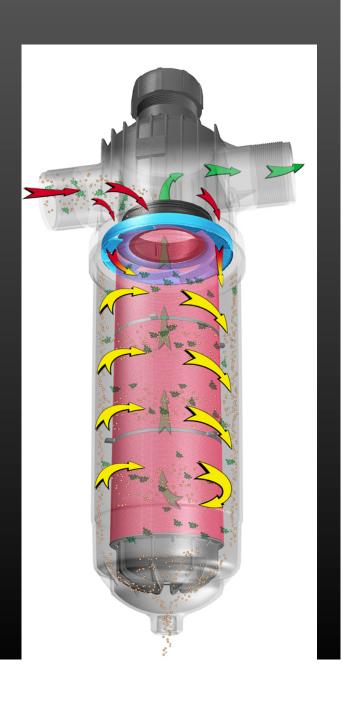

#### **Living With Water Limitations**







#### Filters:

Screen, disk, and sand media filters are all available.

They can all filter to the same degree
BUT

they req. different frequency of cleaning.

#### **Screen Filters**











## Disk Filters







### Sand Media Filters:











## **Injectors:**

Inject chemicals, fertilizers, gypsum, etc.

## **Injectors:**

- Different injectors may be reqd. for various uses.
  - Chemicals such as chlorine may req. a small injector (e.g. < 15 gph).
  - Fertilizers may req. a small pump (e.g. small gpm).
  - Gypsum, dry chemicals, etc. may require a solutionizer machine.

# Venturi Injector

















Pressure regulation





## Pressure regulator:

- Maintains pressure at desired level.
- Particularly important where have significant elevation changes.

2.31 ft. of elev.  $\overline{\text{change}} = 1 \text{ psi}$ 



#### Flow meter:

Important for both irrigation scheduling and for maintenance.





# Questions???

Larry Schwankl

559-646-6569 sch

schwankl@uckac.edu

http://schwan