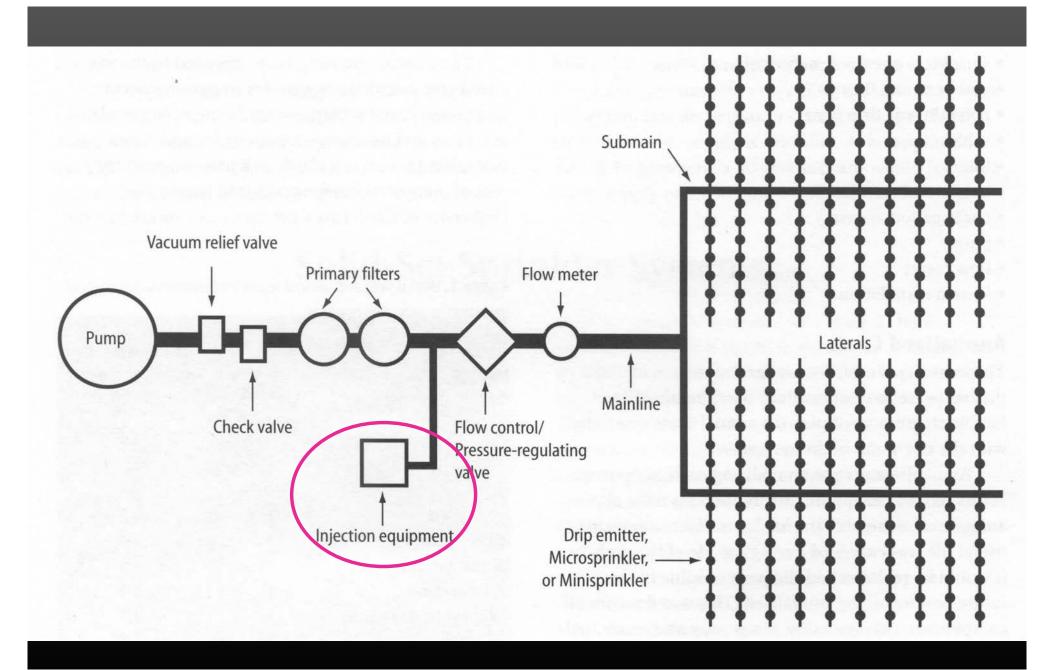

## **Injectors:**

Inject chemicals, fertilizers, gypsum, etc.

## **Injectors:**

- Different injectors may be reqd. for various uses.
  - Chemicals such as chlorine may req. a small injector (e.g. < 15 gph).
  - Fertilizers may req. a small pump (e.g. small gpm).
  - Gypsum, dry chemicals, etc. may require a solutionizer machine.

#### Flow meter:

Important for both irrigation scheduling and for maintenance.