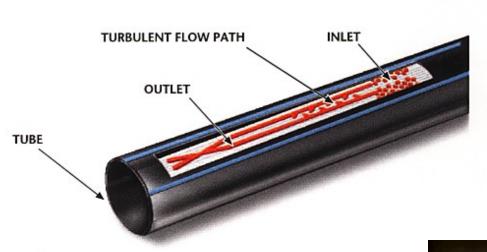

### **Emitters:**

- Usually 0.5 or 1 gph emitters used.

#### **Emitters:**

"Punch-in", in-line, or "built-in" emitters all available - all good.