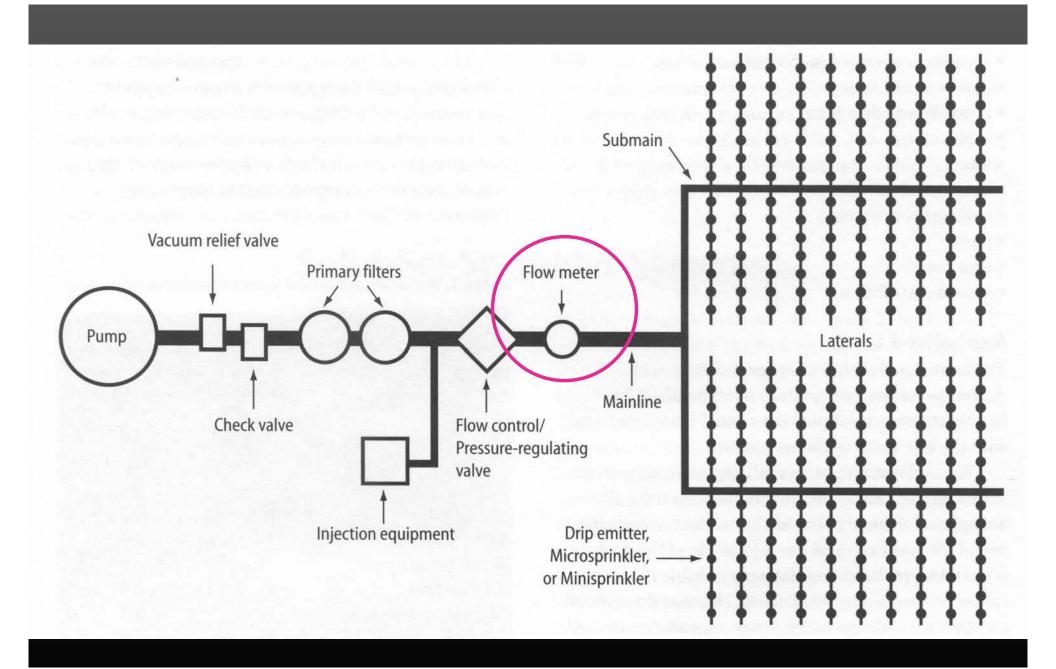

filters are all available.

They can all filter to the same degree
BUT

they req. different frequency of cleaning.

#### **Screen Filters**











## Disk Filters







### Sand Media Filters:











## **Injectors:**

Inject chemicals, fertilizers, gypsum, etc.

## **Injectors:**

- Different injectors may be reqd. for various uses.
  - Chemicals such as chlorine may req. a small injector (e.g. < 15 gph).
  - Fertilizers may req. a small pump (e.g. small gpm).
  - Gypsum, dry chemicals, etc. may require a solutionizer machine.

# Venturi Injector

















Pressure regulation





## Pressure regulator:

- Maintains pressure at desired level.
- Particularly important where have significant elevation changes.

2.31 ft. of elev.  $\overline{\text{change}} = 1 \text{ psi}$ 



#### Flow meter:

Important for both irrigation scheduling and for maintenance.





# Questions???

Larry Schwankl

559-646-6569 sch

schwankl@uckac.edu

http://schwankl.uckac.edu



### **Emitters:**

- Usually 0.5 or 1 gph emitters used.



#### **Emitters:**

"Punch-in", in-line, or "built-in" emitters all available - all good.



## **Emitters:**

- Pressure-compensating emitters are available.
  - Particularly good where you have significant elevation changes.



2.31 ft. of elevation change = 1 psi









# Questions???

Larry Schwankl

559-646-6569 sch

schwankl@uckac.edu

http://schwankl.uckac.edu