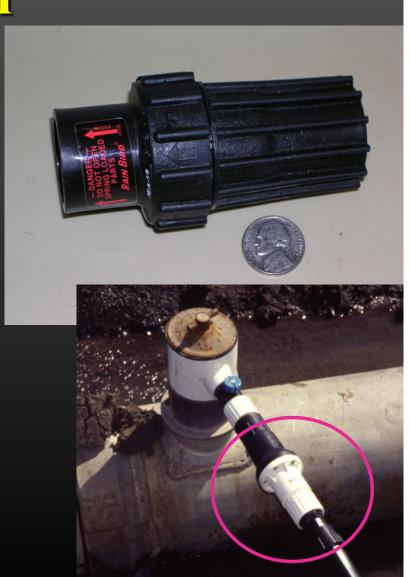

#### **Living With Water Limitations**







#### Filters:

Screen, disk, and sand media filters are all available.

They can all filter to the same degree
BUT

they req. different frequency of cleaning.

#### **Screen Filters**











## Disk Filters







### Sand Media Filters:











## **Injectors:**

Inject chemicals, fertilizers, gypsum, etc.

## **Injectors:**

- Different injectors may be reqd. for various uses.
  - Chemicals such as chlorine may req. a small injector (e.g. < 15 gph).
  - Fertilizers may req. a small pump (e.g. small gpm).
  - Gypsum, dry chemicals, etc. may require a solutionizer machine.

# Venturi Injector

















Pressure regulation





## Pressure regulator:

- Maintains pressure at desired level.
- Particularly important where have significant elevation changes.

2.31 ft. of elev.  $\overline{\text{change}} = 1 \text{ psi}$ 



#### Flow meter:

Important for both irrigation scheduling and for maintenance.





# Questions???

Larry Schwankl

559-646-6569 sch

schwankl@uckac.edu

http://schwankl.uckac.edu



### **Emitters:**

- Usually 0.5 or 1 gph emitters used.



#### **Emitters:**

"Punch-in", in-line, or "built-in" emitters all available - all good.



## **Emitters:**

- Pressure-compensating emitters are available.
  - Particularly good where you have significant elevation changes.



2.31 ft. of elevation change = 1 psi









# Questions???

Larry Schwankl

559-646-6569 sch

schwankl@uckac.edu

http://schw