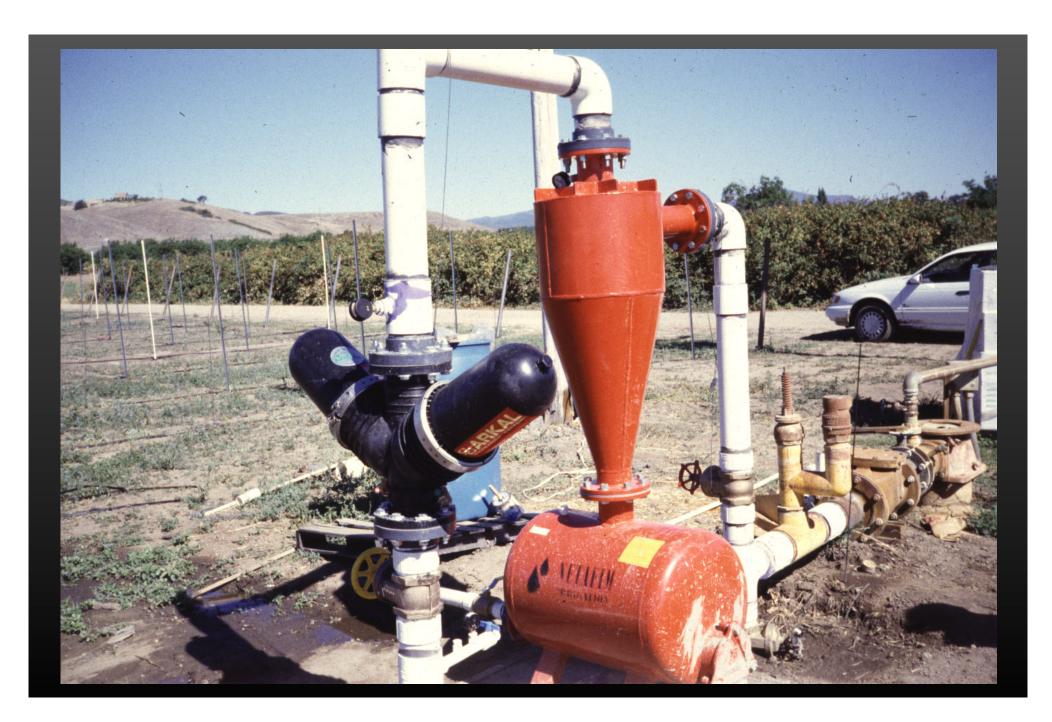

#### **Living With Water Limitations**







#### Filters:

Screen, disk, and sand media filters are all available.

They can all filter to the same degree
BUT

they req. different frequency of cleaning.

#### **Screen Filters**











## Disk Filters







### Sand Media Filters:











## **Injectors:**

Inject chemicals, fertilizers, gypsum, etc.

## **Injectors:**

- Different injectors may be reqd. for various uses.
  - Chemicals such as chlorine may req. a small injector (e.g. < 15 gph).
  - Fertilizers may req. a small pump (e.g. small gpm).
  - Gypsum, dry chemicals, etc. may require a solutionizer machine.

# Venturi Injector

















Pressure regulation





## Pressure regulator:

- Maintains pressure at desired level.
- Particularly important where have significant elevation changes.

2.31 ft. of elev.  $\overline{\text{change}} = 1 \text{ psi}$ 



#### Flow meter:

Important for both irrigation scheduling and for maintenance.





# Questions???

Larry Schwankl

559-646-6569 sch

schwankl@uckac.edu

http://schwankl