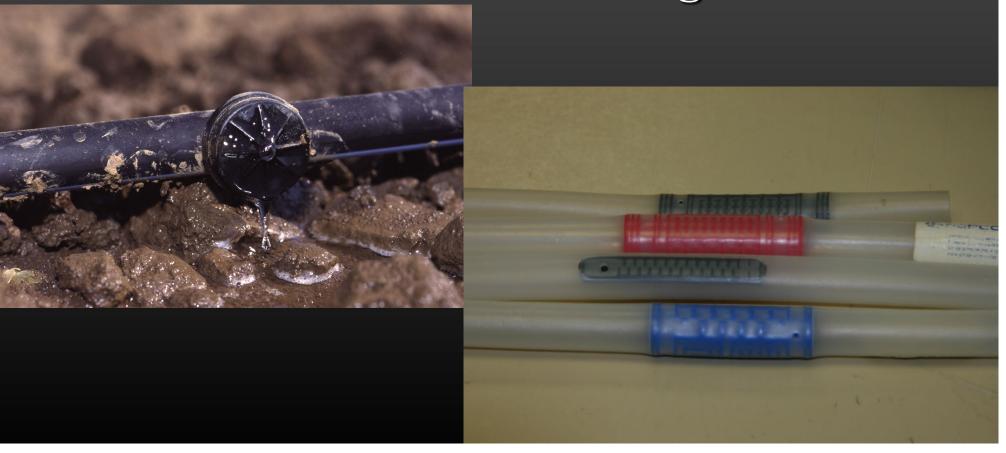

### **Emitters:**

- Usually 0.5 or 1 gph emitters used.

#### **Emitters:**

"Punch-in", in-line, or "built-in" emitters all available - all good.