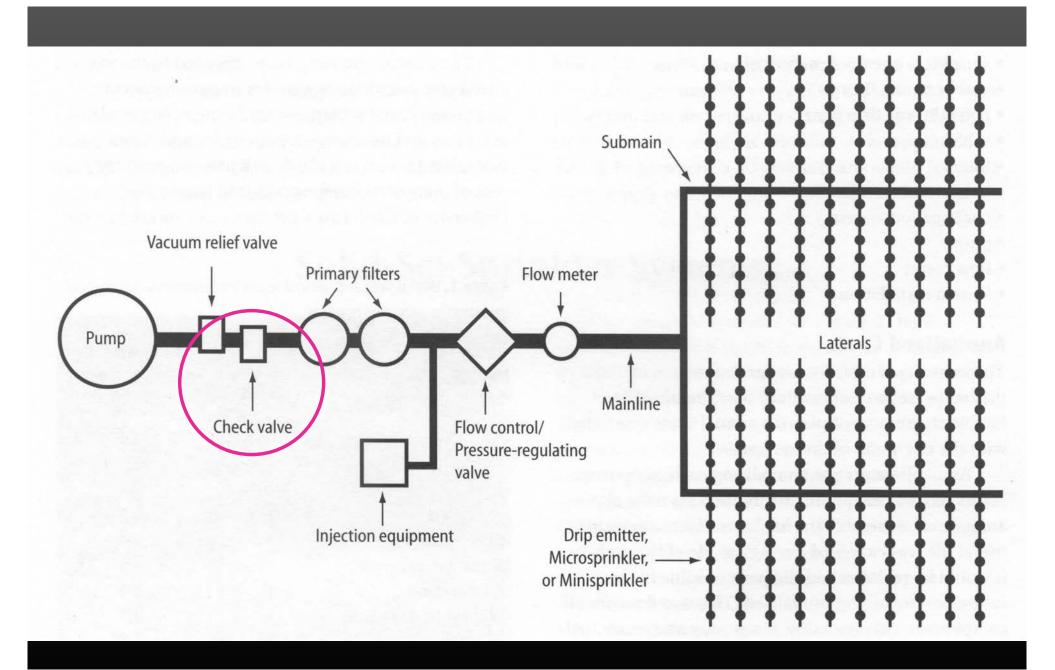

#### Filters:

Screen, disk, and sand media filters are all available.

They can all filter to the same degree
BUT

they req. different frequency of cleaning.

#### **Screen Filters**

## Disk Filters

### Sand Media Filters: