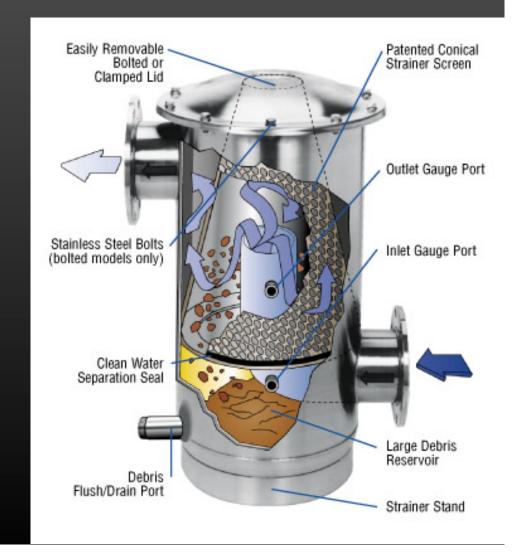

#### **Living With Water Limitations**







#### Filters:

Screen, disk, and sand media filters are all available.

They can all filter to the same degree
BUT

they req. different frequency of cleaning.

#### **Screen Filters**











## Disk Filters







### Sand Media Filters:











## **Injectors:**

Inject chemicals, fertilizers, gypsum, etc.

## **Injectors:**

- Different injectors may be reqd. for various uses.
  - Chemicals such as chlorine may req. a small injector (e.g. < 15 gph).
  - Fertilizers may req. a small pump (e.g. small gpm).
  - Gypsum, dry chemicals, etc. may require a solutionizer machine.

# Venturi Injector

















Pressure regulation





## Pressure regulator:

- Maintains pressure at desired level.
- Particularly important where have significant elevation changes.

2.31 ft. of elev.  $\overline{\text{change}} = 1 \text{ psi}$ 



#### Flow meter:

Important for both irrigation scheduling and for maintenance.





# Questions???

Larry Schwankl

559-646-6569 sch

schwan