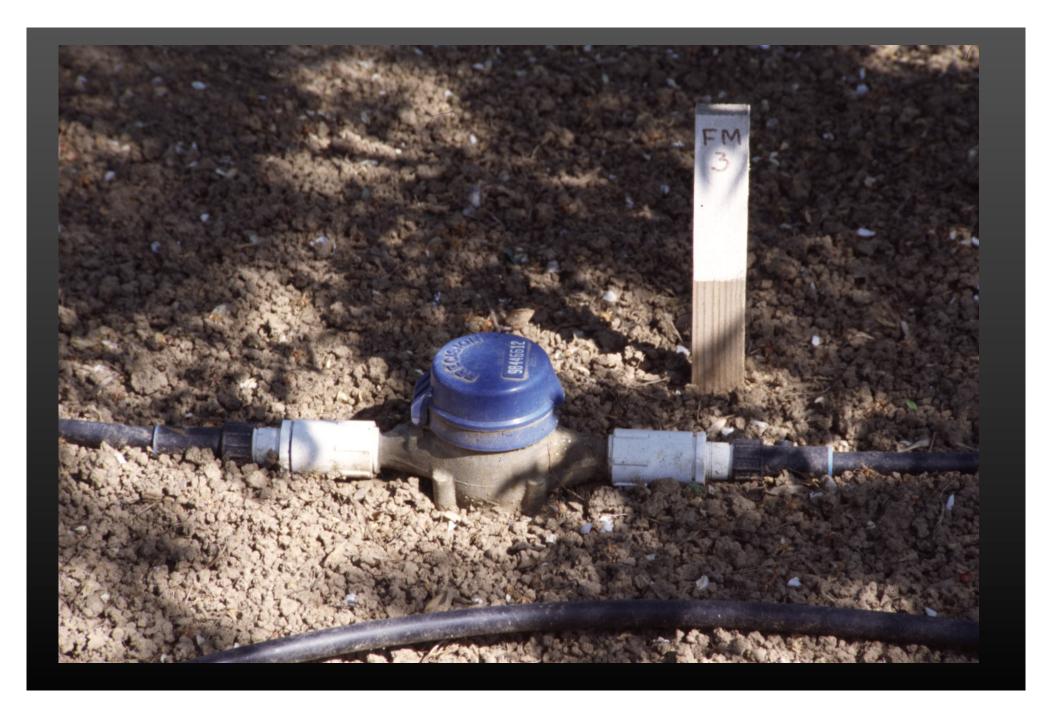

ferent frequency of cleaning.

#### **Screen Filters**











## Disk Filters







### Sand Media Filters:











## **Injectors:**

Inject chemicals, fertilizers, gypsum, etc.

## **Injectors:**

- Different injectors may be reqd. for various uses.
  - Chemicals such as chlorine may req. a small injector (e.g. < 15 gph).
  - Fertilizers may req. a small pump (e.g. small gpm).
  - Gypsum, dry chemicals, etc. may require a solutionizer machine.

# Venturi Injector

















Pressure regulation





## Pressure regulator:

- Maintains pressure at desired level.
- Particularly important where have significant elevation changes.

2.31 ft. of elev.  $\overline{\text{change}} = 1 \text{ psi}$ 



#### Flow meter:

Important for both irrigation scheduling and for maintenance.





# Questions???

Larry Schwankl

559-646-6569 sch

schwankl@uckac.edu

http://schwankl.uckac.edu



### **Emitters:**

- Usually 0.5 or 1 gph emitters used.



#### **Emitters:**

"Punch-in", in-line, or "built-in" emitters all available - all good.



## **Emitters:**

- Pressure-compensating emitters are available.
  - Particularly good where you have significant elevation changes.



2.31 ft. of elevation change = 1 psi









# Questions???

Larry Schwankl

559-646-6569 sch

schwankl@uckac.edu

http://schwankl.uckac.edu