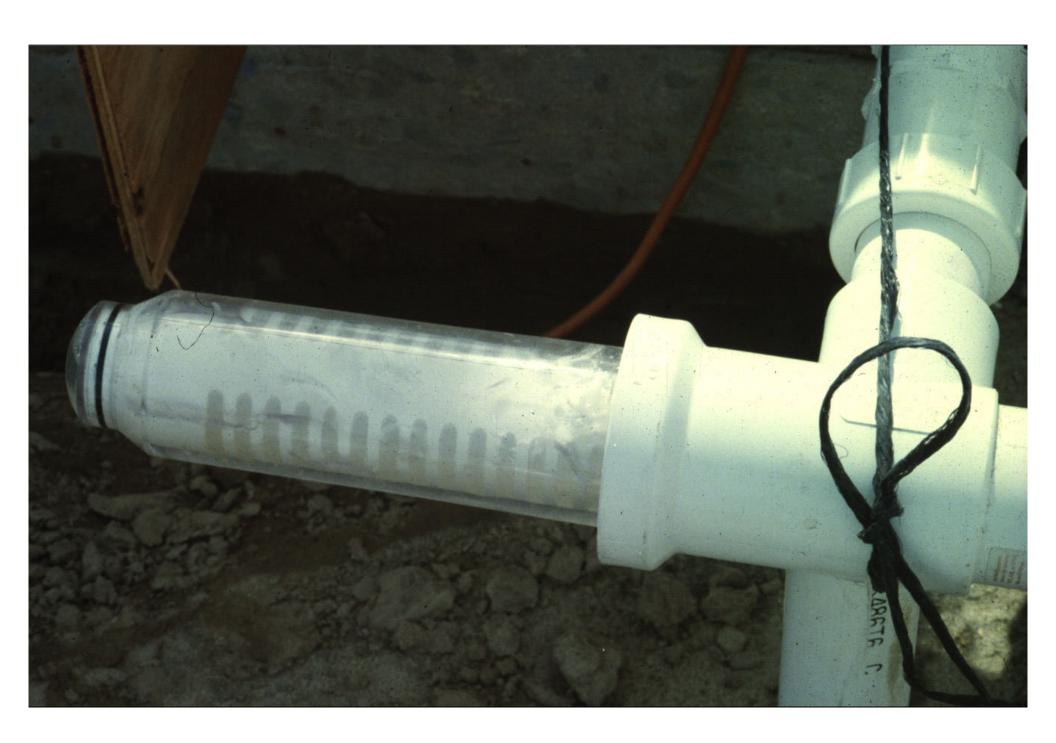

#### **Living With Water Limitations**







#### Filters:

Screen, disk, and sand media filters are all available.

They can all filter to the same degree
BUT

they req. different frequency of cleaning.

#### **Screen Filters**











## Disk Filters







### Sand Media Filters:











## **Injectors:**

Inject chemicals, fertilizers, gypsum, etc.

## **Injectors:**

- Different injectors may be reqd. for various uses.
  - Chemicals such as chlorine may req. a small injector (e.g. < 15 gph).
  - Fertilizers may req. a small pump (e.g. small gpm).
  - Gypsum, dry chemicals, etc. may require a solutionizer machine.

# Venturi Injector

















Pressure regulation





## Pressure regulator:

- Maintains pressure at desired level.
- Particularly important where have significant elevation changes.

2.31 ft. of elev.  $\overline{\text{change}} = 1 \text{ psi}$ 



#### Flow meter:

Important for both irrigation scheduling and for maintenance.





# Questions???

Larry Schwankl

559-646-6569 sch

schwankl@u