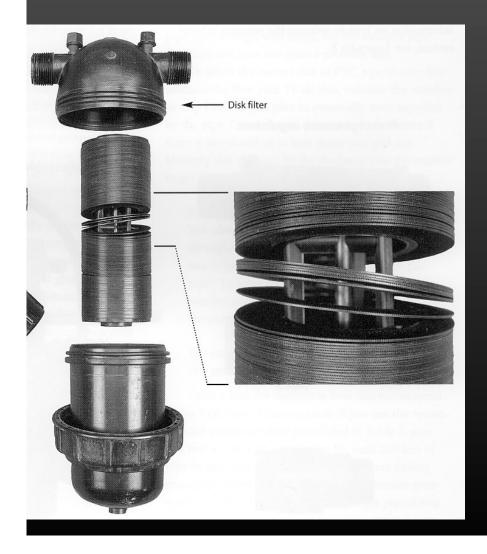

#### **Living With Water Limitations**







#### Filters:

Screen, disk, and sand media filters are all available.

They can all filter to the same degree
BUT

they req. different frequency of cleaning.

#### **Screen Filters**











## Disk Filters







### Sand Media Filters:











## **Injectors:**

Inject chemicals, fertilizers, gypsum, etc.

## **Injectors:**

- Different injectors may be reqd. for various uses.
  - Chemicals such as chlorine may req. a small injector (e.g. < 15 gph).
  - Fertilizers may req. a small pump (e.g. small gpm).
  - Gypsum, dry chemicals, etc. may require a solutionizer machine.

# Venturi Injector

















Pressure regulation





## Pressure regulator:

- Maintains pressure at desired level.
- Particularly important where have significant elevation changes.

2.31 ft. of elev.  $\overline{\text{change}} = 1 \text{ psi}$ 



#### Flow meter:

Important for both irrigation scheduling and for maintenance.





# Questions???

Larry Schwankl

559-646-6569 sch

schwankl@uckac.edu

http://schw