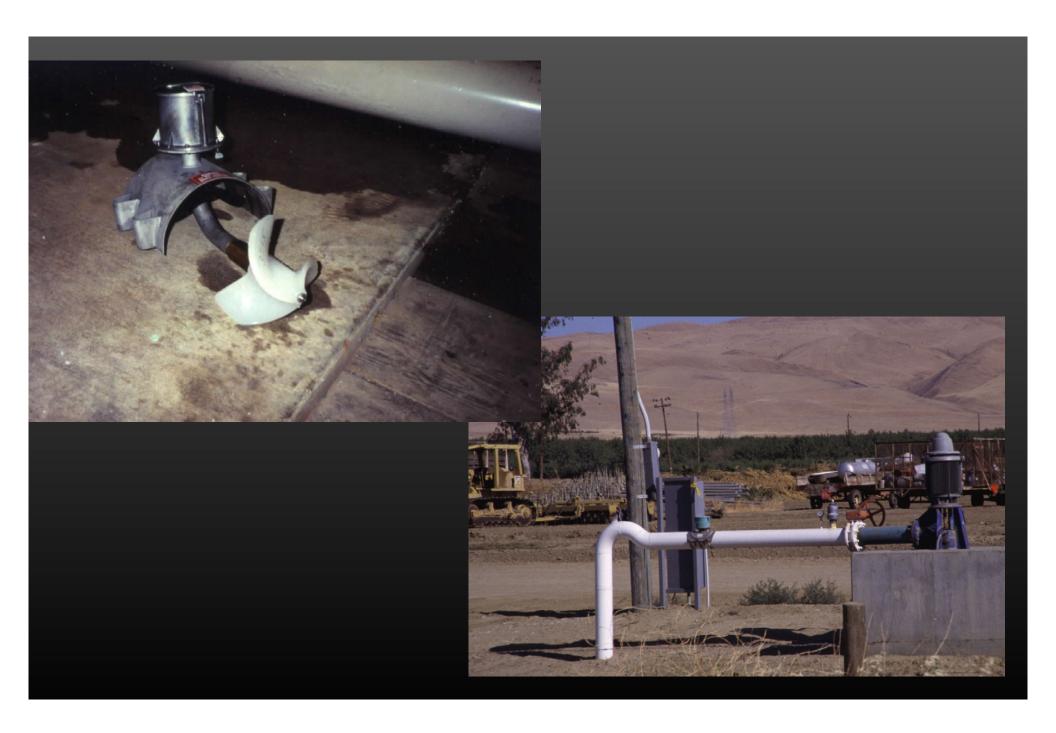

ifferent frequency of cleaning.

#### **Screen Filters**











## Disk Filters







### Sand Media Filters:











## **Injectors:**

Inject chemicals, fertilizers, gypsum, etc.

## **Injectors:**

- Different injectors may be reqd. for various uses.
  - Chemicals such as chlorine may req. a small injector (e.g. < 15 gph).
  - Fertilizers may req. a small pump (e.g. small gpm).
  - Gypsum, dry chemicals, etc. may require a solutionizer machine.

# Venturi Injector

















Pressure regulation





## Pressure regulator:

- Maintains pressure at desired level.
- Particularly important where have significant elevation changes.

2.31 ft. of elev.  $\overline{\text{change}} = 1 \text{ psi}$ 



#### Flow meter:

Important for both irrigation scheduling and for maintenance.





# Questions???

Larry Schwankl

559-646-6569 sch

schwankl@uckac.edu

http://schwankl.uckac.edu



### **Emitters:**

- Usually 0.5 or 1 gph emitters used.



#### **Emitters:**

"Punch-in", in-line, or "built-in" emitters all available - all good.



## **Emitters:**

- Pressure-compensating emitters are available.
  - Particularly good where you have significant elevation changes.



2.31 ft. of elevation change = 1 psi









# Questions???

Larry Schwankl

559-646-6569 sch

schwankl@uckac.edu

http://schwankl.uckac.edu