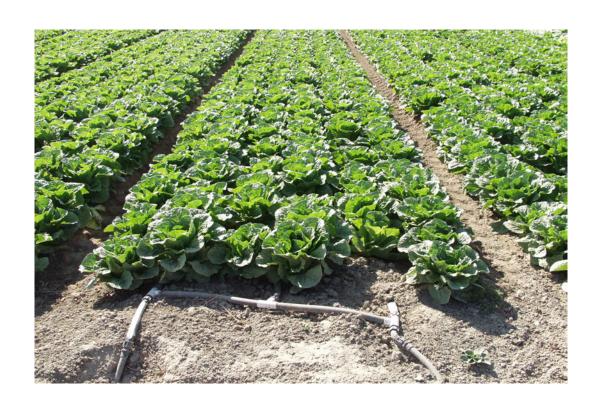

#### **Living With Water Limitations**







#### Filters:

Screen, disk, and sand media filters are all available.

They can all filter to the same degree
BUT

they req. different frequency of cleaning.

#### **Screen Filters**











## Disk Filters







### Sand Media Filters:











## **Injectors:**

Inject chemicals, fertilizers, gypsum, etc.

## **Injectors:**

- Different injectors may be reqd. for various uses.
  - Chemicals such as chlorine may req. a small injector (e.g. < 15 gph).
  - Fertilizers may req. a small pump (e.g. small gpm).
  - Gypsum, dry chemicals, etc. may require a solutionizer machine.

# Venturi Injector

















Pressure regulation





## Pressure regulator:

- Maintains pressure at desired level.
- Particularly important where have significant elevation changes.

2.31 ft. of el