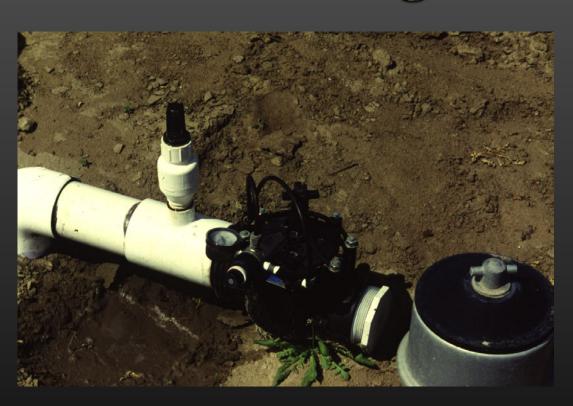

## Pressure regulator:

- Maintains pressure at desired level.
- Particularly important where have significant elevation changes.

2.31 ft. of elev.  $\overline{\text{change}} = 1 \text{ psi}$ 