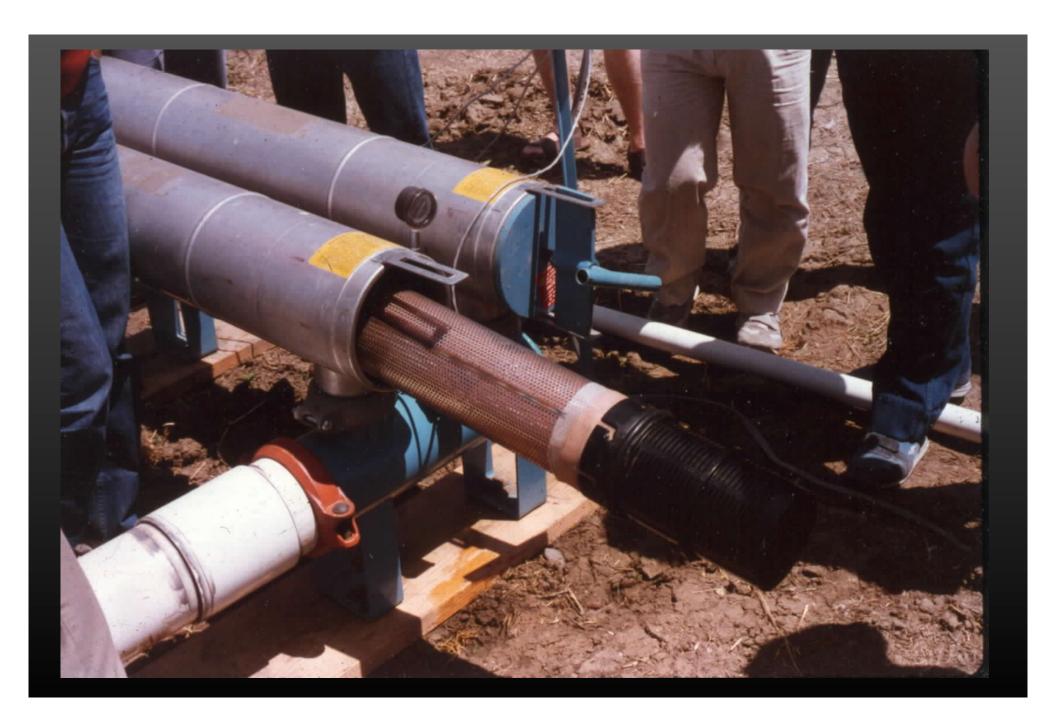

#### **Living With Water Limitations**







#### Filters:

Screen, disk, and sand media filters are all available.

They can all filter to the same degree
BUT

they req. different frequency of cleaning.

#### **Screen Filters**











## Disk Filters







### Sand Media Filters:











## **Injectors:**

Inject chemicals, fertilizers, gypsum, etc.

## **Injectors:**

- Different injectors may be reqd. for various uses.
  - Chemicals such as chlorine may req. a small injector (e.g. < 15 gph).
  - Fertilizers may req. a small pump (e.g. small gpm).
  - Gypsum, dry chemicals, etc. may require a solutionizer machine.

# Venturi Injector

















Pressure regulation





## Pressure regulator:

- Maintains pressure at desired level.
- Particularly important where have significant elevation changes.

2.31 ft. of elev.  $\overline{\text{change}} = 1 \text{ psi}$ 



#### Flow meter:

Important for both irrigation scheduling and for maintenance.





# Questions???

Larry Schwankl

559-646-6569 sch

schwankl