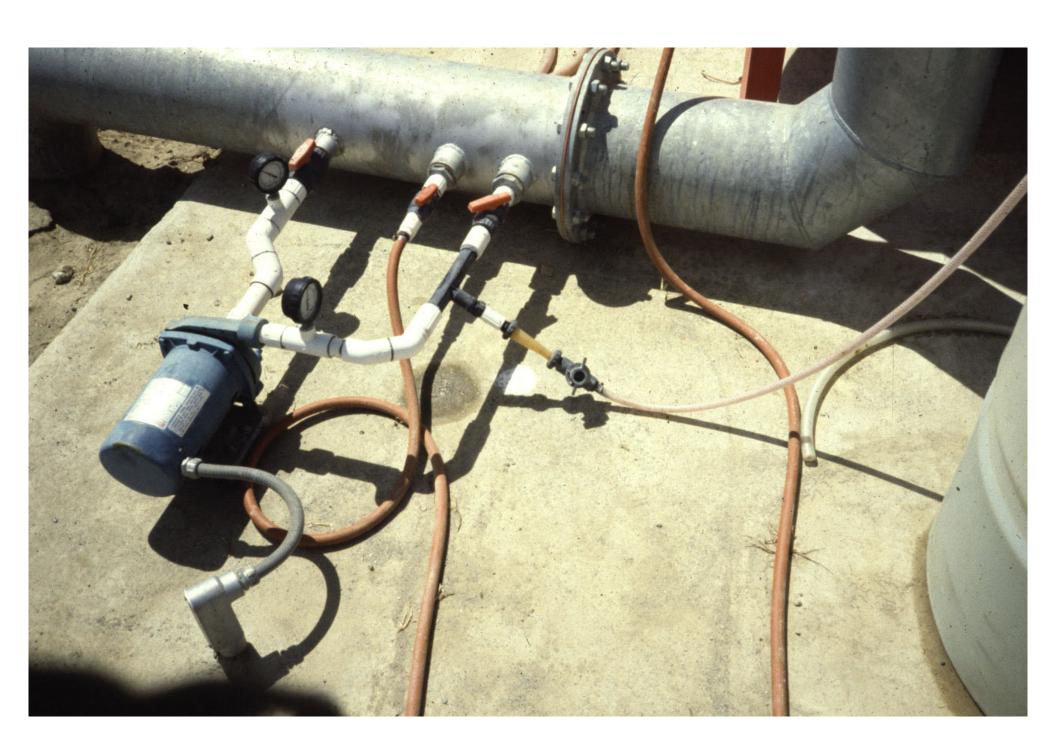

## **Injectors:**

Inject chemicals, fertilizers, gypsum, etc.

## **Injectors:**

- Different injectors may be reqd. for various uses.
  - Chemicals such as chlorine may req. a small injector (e.g. < 15 gph).
  - Fertilizers may req. a small pump (e.g. small gpm).
  - Gypsum, dry chemicals, etc. may require a solutionizer machine.

# Venturi Injector

Pressure regulation