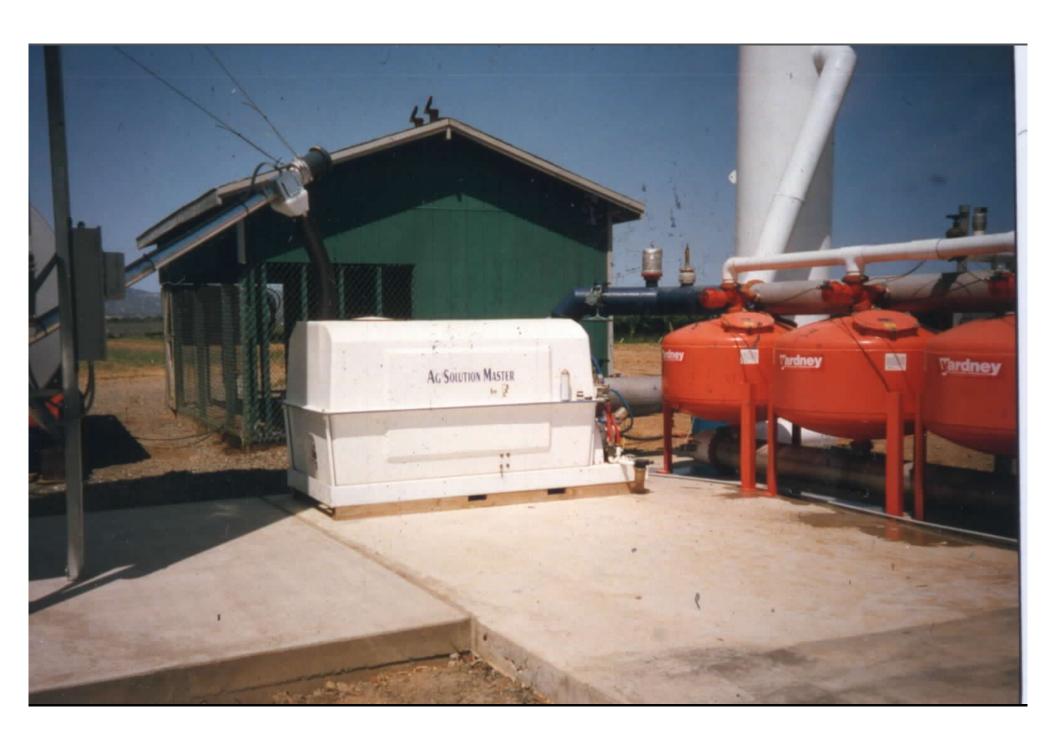

## **Injectors:**

Inject chemicals, fertilizers, gypsum, etc.

## **Injectors:**

- Different injectors may be reqd. for various uses.
  - Chemicals such as chlorine may req. a small injector (e.g. < 15 gph).
  - Fertilizers may req. a small pump (e.g. small gpm).
  - Gypsum, dry chemicals, etc. may require a solutionizer machine.