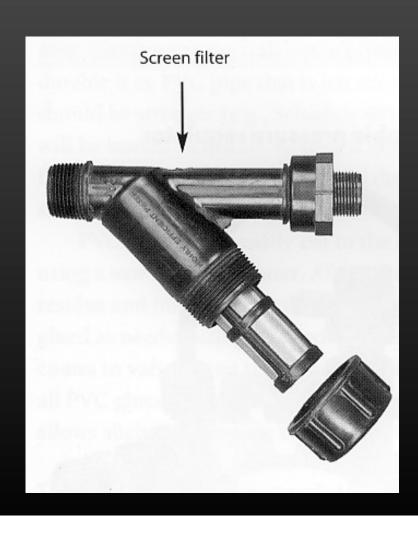

#### **Living With Water Limitations**







#### Filters:

Screen, disk, and sand media filters are all available.

They can all filter to the same degree
BUT

they req. different frequency of cleaning.

#### **Screen Filters**











## Disk Filters







### Sand Media Filters:











## **Injectors:**

Inject chemicals, fertilizers, gypsum, etc.

## **Injectors:**

- Different injectors may be reqd. for various uses.
  - Chemicals such as chlorine may req. a small injector (e.g. < 15 gph).
  - Fertilizers may req. a small pump (e.g. small gpm).
  - Gypsum, dry chemicals, etc. may require a solutionizer machine.

# Venturi Injector

















Pressure regulation





## Pressure regulator:

- Maintains pressure at desired level.
- Particularly important where have significant elevation changes.

2.31 ft. of elev.  $\overline{\text{change}} = 1 \text{ psi}$ 



#### Flow meter:

Important for both irrigation scheduling and for maintenance.





# Questions???

Larry Schwankl

559-646-6569 sch

schw