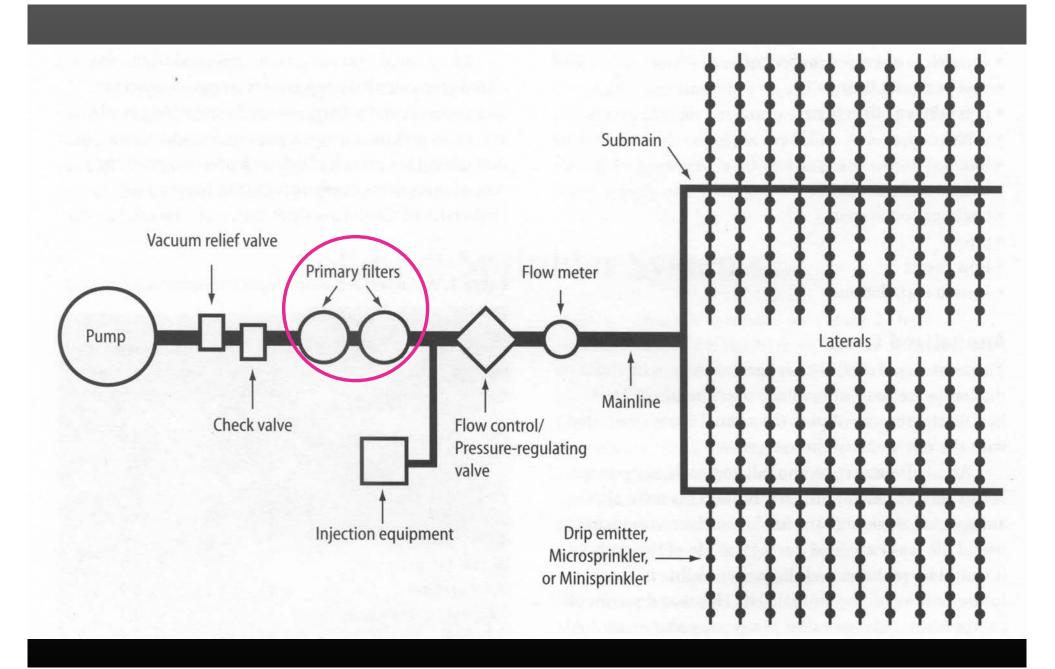

#### Filters:

Screen, disk, and sand media filters are all available.

They can all filter to the same degree
BUT

they req. different frequency of cleaning.