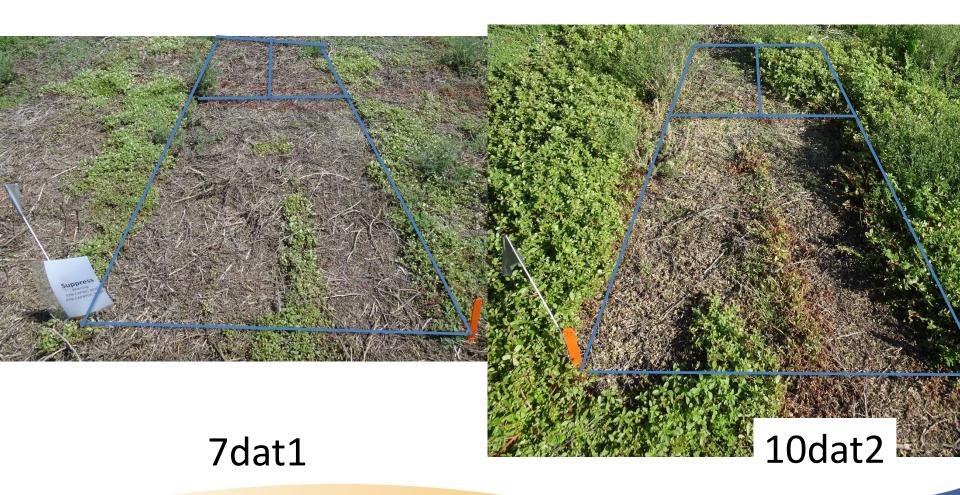

relate | d 57% nonanoic acid      | 5%   |
| Fiesta**    | Caution                | 26.52% iron hedta              |                          | 4%   |
| FinalSan*   | Warning                | 22% free fatty acids and/or am | 16.7%                    |      |

<sup>\*</sup>organic or listed as "organic" on label

<sup>\*\*</sup>biopesticide

<sup>\*</sup>acidified to pH6

<sup>\*\*</sup>recently registered product (Leopard) with w/same a.i. but has a "caution" label

8004E 40PSI CO<sub>2</sub> backpack Applied 8/22/2016 and 9/10/16
842 L/ha [90GPA] 4 reps CRD
Liberate 0.5% Most seedlings in cotyledon stg (1st app)







1.52m

#### **Finale**



## Scythe





7dat1

10dat2

## Weedzap





7dat1 10dat2

### Avenger





7dat1 10dat2







#### Finalsan





7dat 10dat2





## Suppress



#### WeedPharm



7dat1

10dat2





#### **Fiesta**





7dat1 10dat2

## August 2016 Cost/1000Ft<sup>2</sup>

| Roundup Pro | <b>Caution</b> | 48.7% glyphosate                        |                       | \$69.99  | 2.5 gal | \$0.87  |
|-------------|----------------|-----------------------------------------|-----------------------|----------|---------|---------|
| Suppress    | Warning        | 32% capric acid                         | 47% caprylic acid     | \$150    | 2.5 gal | \$7.49  |
| Finale      | Warning        | 11.33% glufosinate-ammonium             |                       | \$175    | 2.5 gal | \$2.17  |
| WeedPharm   | Danger         | 20% acetic acid                         |                       | \$29.95  | gal     | \$7.80  |
| AvengerAG   | Caution        | 55%