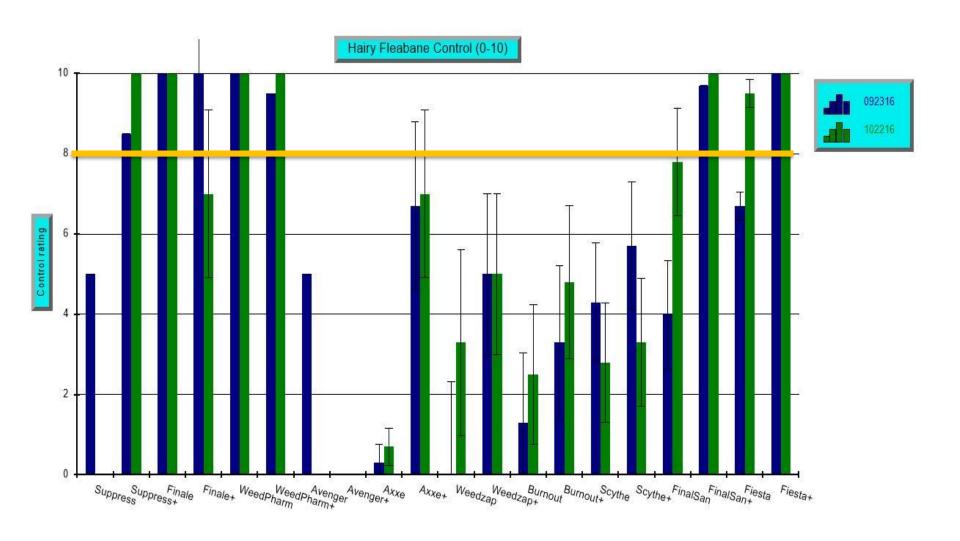

# August 2016 Treatments and Rates

| Roundup Pro | Caution                | 48.7% glyphosate               |                          | 1.5% |
|-------------|------------------------|--------------------------------|--------------------------|------|
| Suppress*+  | <b>Warning</b>         | 32% capric acid                | 47% caprylic acid        | 6%   |
| Finale++    | Warning <b>Warning</b> | 11.33% glufosinate-ammoniun    | 10ml/1000ft <sup>2</sup> |      |
| WeedPharm*  | Danger                 | 20% acetic acid                |                          | neat |
| AvengerAG*  | Caution                | 55% limonene                   |                          | 14%  |
| AXXE*       | Warning                | 40% ammonium nonanoate         | 3%                       |      |
| WeedZap*    | <mark>25 (b)</mark>    | 45% clove oil                  | 45% cinnamon oil         | 5%   |
| Burnout II* | Danger                 | 8% clove oil                   | 24% citric acid          | 25%  |
| Scythe      | Warning <b>Warning</b> | 3% nonanoic acid, other relate | d 57% nonanoic acid      | 5%   |
| Fiesta**    | Caution                | 26.52% iron hedta              |                          | 4%   |
| FinalSan*   | Warning                | 22% free fatty acids and/or am | 16.7%                    |      |

## August 2016 Cost/1000Ft<sup>2</sup>

| Roundup Pro | <b>Caution</b> | 48.7% glyphosate                        |                       | \$69.99  | 2.5 gal | \$0.87  |
|-------------|----------------|-----------------------------------------|-----------------------|----------|---------|---------|
| Suppress    | Warning        | 32% capric acid                         | 47% caprylic acid     | \$150    | 2.5 gal | \$7.49  |
| Finale      | Warning        | 11.33% glufosinate-ammonium             |                       | \$175    | 2.5 gal | \$2.17  |
| WeedPharm   | Danger         | 20% acetic acid                         |                       | \$29.95  | gal     | \$7.80  |
| AvengerAG   | Caution        | 55% limonene                            |                       | \$157.26 | 2.5 gal | \$18.53 |
| AXXE        | Warning        | 40% ammonium nonanoate                  |                       | \$195.02 | 2.5 gal | \$4.84  |
| WeedZap     | 25 (b)         | 45% clove oil                           | 45% cinnamon oil      | \$124.35 | gal     | \$12.84 |
| Burnout II  | Danger         | 8% clove oil                            | 24% citric acid       | \$135.00 | 2.5 gal | \$27.91 |
| Scythe      | Warning        | 3% nonanoic acid, other rela            | ted 57% nonanoic acid | \$178.98 | 2.5 gal | \$7.39  |
| Fiesta      | Caution        | 26.52% iron hedta                       |                       | \$250.95 | 2.5 gal | \$8.15  |
| FinalSan*   | Warning        | 22% free fatty acids and/or amine salts |                       | \$94     | 2.5 gal | \$12.94 |