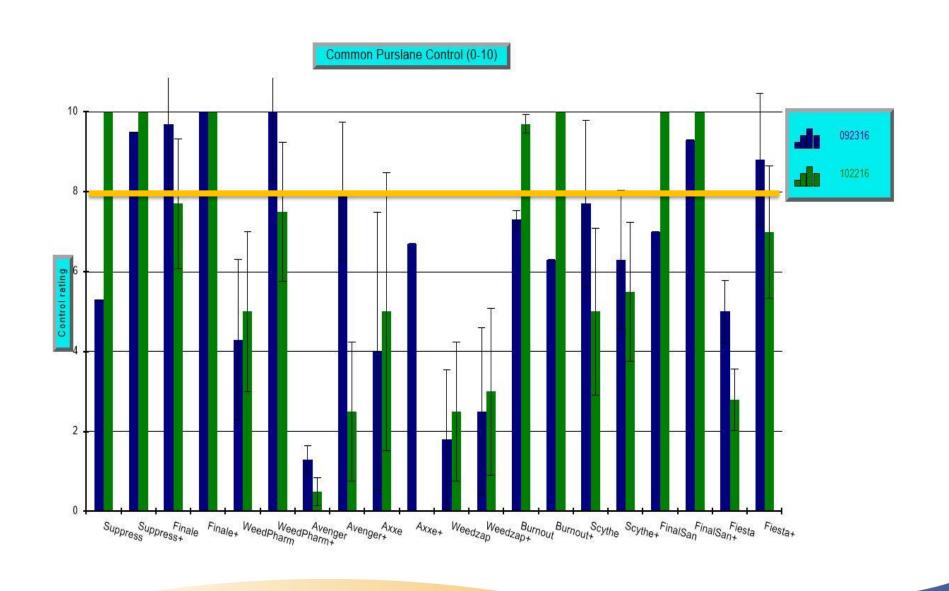

# August 2016 Treatments and Rates

| Roundup Pro | Caution                | 48.7% glyphosate               |                          | 1.5% |
|-------------|------------------------|--------------------------------|--------------------------|------|
| Suppress*+  | <b>Warning</b>         | 32% capric acid                | 47% caprylic acid        | 6%   |
| Finale++    | Warning <b>Warning</b> | 11.33% glufosinate-ammoniun    | 10ml/1000ft <sup>2</sup> |      |
| WeedPharm*  | Danger                 | 20% acetic acid                |                          | neat |
| AvengerAG*  | Caution                | 55% limonene                   |                          | 14%  |
| AXXE*       | Warning                | 40% ammonium nonanoate         | 3%                       |      |
| WeedZap*    | <mark>25 (b)</mark>    | 45% clove oil                  | 45% cinnamon oil         | 5%   |
| Burnout II* | Danger                 | 8% clove oil                   | 24% citric acid          | 25%  |
| Scythe      | Warning <b>Warning</b> | 3% nonanoic acid, other relate | d 57% nonanoic acid      | 5%   |
| Fiesta**    | Caution                | 26.52% iron hedta              |                          | 4%   |
| FinalSan*   | Warning                | 22% free fatty acids and/or am | 16.7%                    |      |

## August 2016 Cost/1000Ft<sup>2</sup>

| Roundup Pro | <b>Caution</b> | 48.7% glyphosate                        |                       | \$69.99  | 2.5 gal | \$0.87  |
|-------------|----------------|-----------------------------------------|-----------------------|----------|---------|---------|
| Suppress    | Warning        | 32% capric acid                         | 47% caprylic acid     | \$150    | 2.5 gal | \$7.49  |
| Finale      | Warning        | 11.33% glufosinate-ammonium             |                       | \$175    | 2.5 gal | \$2.17  |
| WeedPharm   | Danger         | 20% acetic acid                         |                       | \$29.95  | gal     | \$7.80  |
| AvengerAG   | Caution        | 55% limonene                            |                       | \$157.26 | 2.5 gal | \$18.53 |
| AXXE        | Warning        | 40% ammonium nonanoate                  |                       | \$195.02 | 2.5 gal | \$4.84  |
| WeedZap     | 25 (b)         | 45% clove oil                           | 45% cinnamon oil      | \$124.35 | gal     | \$12.84 |
| Burnout II  | Danger         | 8% clove oil                            | 24% citric acid       | \$135.00 | 2.5 gal | \$27.91 |
| Scythe      | Warning        | 3% nonanoic acid, other rela            | ted 57% nonanoic acid | \$178.98 | 2.5 gal | \$7.39  |
| Fiesta      | Caution        | 26.52% iron hedta                       |                       | \$250.95 | 2.5 gal | \$8.15  |
| FinalSan*   | Warning        | 22% free fatty acids and/or amine salts |                       | \$94     | 2.5 gal | \$12.94 |