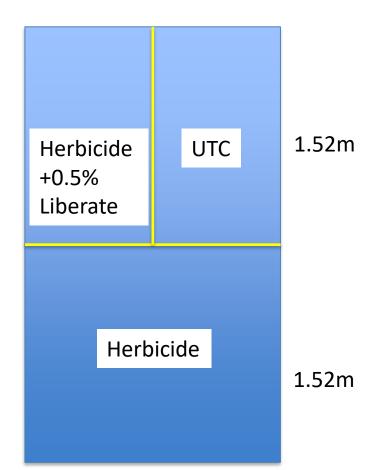

8004E 40PSI CO<sub>2</sub> backpack Applied 8/22/2016 and 9/10/16
842 L/ha [90GPA] 4 reps CRD
Liberate 0.5% Most seedlings in cotyledon stg (1st app)

1.52m