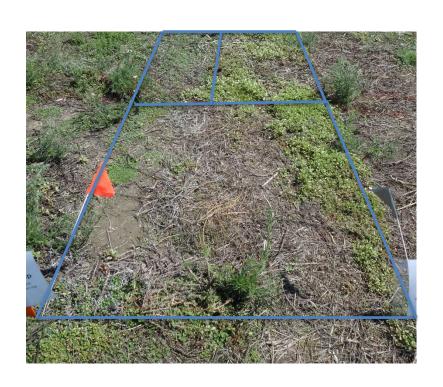

| 24% citric acid          | 25%  |
| Scythe      | Warning <b>Warning</b> | 3% nonanoic acid, other relate | d 57% nonanoic acid      | 5%   |
| Fiesta**    | Caution                | 26.52% iron hedta              |                          | 4%   |
| FinalSan*   | Warning                | 22% free fatty acids and/or am | 16.7%                    |      |

<sup>\*</sup>organic or listed as "organic" on label

<sup>\*\*</sup>biopesticide

<sup>\*</sup>acidified to pH6

<sup>\*\*</sup>recently registered product (Leopard) with w/same a.i. but has a "caution" label

8004E 40PSI CO<sub>2</sub> backpack Applied 8/22/2016 and 9/10/16
842 L/ha [90GPA] 4 reps CRD
Liberate 0.5% Most seedlings in cotyledon stg (1st app)







1.52m

#### **Finale**



## Scythe





7dat1

10dat2

## Weedzap





7dat1 10dat2

### Avenger





7dat1 10dat2







#### Finalsan





7dat 10dat2





## Suppress



#### WeedPharm



7dat1

10dat2





#### **Fiesta**





7dat1 10dat2

## August 2016 Cost/1000Ft<sup>2</sup>

| Roundup Pro | <b>Caution</b> | 48.7% glyphosate                        |                       | \$69.99  | 2.5 gal | \$0.87  |
|-------------|----------------|-----------------------------------------|-----------------------|----------|---------|---------|
| Suppress    | Warning        | 32% capric acid                         | 47% caprylic acid     | \$150    | 2.5 gal | \$7.49  |
| Finale      | Warning        | 11.33% glufosinate-ammonium             |                       | \$175    | 2.5 gal | \$2.17  |
| WeedPharm   | Danger         | 20% acetic acid