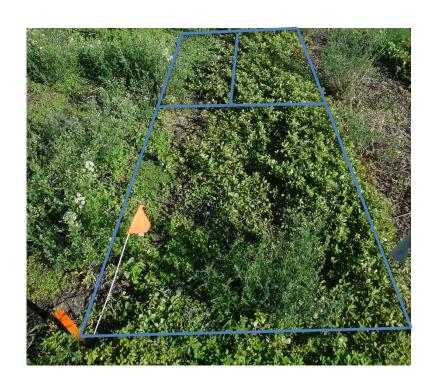

| 24% citric acid          | 25%  |
| Scythe      | Warning <b>Warning</b> | 3% nonanoic acid, other relate | d 57% nonanoic acid      | 5%   |
| Fiesta**    | Caution                | 26.52% iron hedta              |                          | 4%   |
| FinalSan*   | Warning                | 22% free fatty acids and/or am | 16.7%                    |      |

<sup>\*</sup>organic or listed as "organic" on label

<sup>\*\*</sup>biopesticide

<sup>\*</sup>acidified to pH6

<sup>\*\*</sup>recently registered product (Leopard) with w/same a.i. but has a "caution" label

8004E 40PSI CO<sub>2</sub> backpack Applied 8/22/2016 and 9/10/16
842 L/ha [90GPA] 4 reps CRD
Liberate 0.5% Most seedlings in cotyledon stg (1st app)







1.52m

#### **Finale**



## Scythe





7dat1

10dat2

## Weedzap





7dat1 10dat2

### Avenger





7dat1 10dat2







#### Finalsan





7dat 10dat2





## Suppress



#### WeedPharm



7dat1

10dat2





#### **Fiesta**





7dat1 10dat2

## August 2016 Cost/1000Ft<sup>2</sup>

| Roundup Pro | <b>Caution</b> | 48.7% glyphosate                        |                       | \$69.99  | 2.5 gal | \$0.87  |
|-------------|----------------|-----------------------------------------|-----------------------|----------|---------|---------|
| Suppress    | Warning        | 32% capric acid                         | 47% caprylic acid     | \$150    | 2.5 gal | \$7.49  |
| Finale      | Warning        | 11.33% glufosinate-ammonium             |                       | \$175    | 2.5 gal | \$2.17  |
| WeedPharm   | Danger         | 20% acetic acid