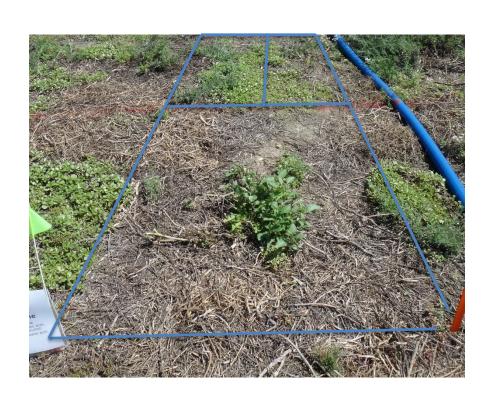

8004E 40PSI CO<sub>2</sub> backpack Applied 8/22/2016 and 9/10/16
842 L/ha [90GPA] 4 reps CRD
Liberate 0.5% Most seedlings in cotyledon stg (1st app)

1.52m