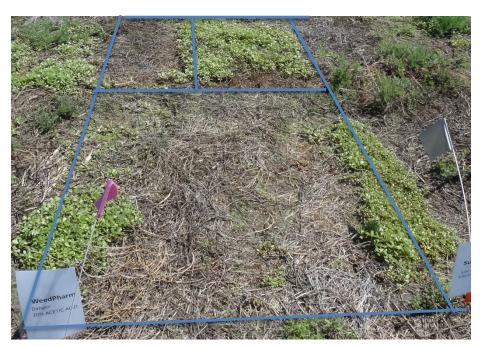

anoic acid      | 5%   |
| Fiesta**    | Caution                | 26.52% iron hedta              |                          | 4%   |
| FinalSan*   | Warning                | 22% free fatty acids and/or am | 16.7%                    |      |

<sup>\*</sup>organic or listed as "organic" on label

<sup>\*\*</sup>biopesticide

<sup>\*</sup>acidified to pH6

<sup>\*\*</sup>recently registered product (Leopard) with w/same a.i. but has a "caution" label

8004E 40PSI CO<sub>2</sub> backpack Applied 8/22/2016 and 9/10/16
842 L/ha [90GPA] 4 reps CRD
Liberate 0.5% Most seedlings in cotyledon stg (1st app)







1.52m

#### **Finale**



## Scythe





7dat1

10dat2

## Weedzap





7dat1 10dat2

### Avenger





7dat1 10dat2







#### Finalsan





7dat 10dat2





## Suppress



#### WeedPharm



7dat1

10dat2





#### **Fiesta**





7dat1 10dat2

## August 2016 Cost/1000Ft<sup>2</sup>

| Roundup Pro | <b>Caution</b> | 48.7% glyphosate                        |                       | \$69.99  | 2.5 gal | \$0.87  |
|-------------|----------------|-----------------------------------------|-----------------------|----------|---------|---------|
| Suppress    | Warning        | 32% capric acid                         | 47% caprylic acid     | \$150    | 2.5 gal | \$7.49  |
| Finale      | Warning        | 11.33% glufosinate-ammonium             |                       | \$175    | 2.5 gal | \$2.17  |
| WeedPharm   | Danger         | 20% acetic acid                         |                       | \$29.95  | gal     | \$7.80  |
| AvengerAG   | Caution        | 55% limonene