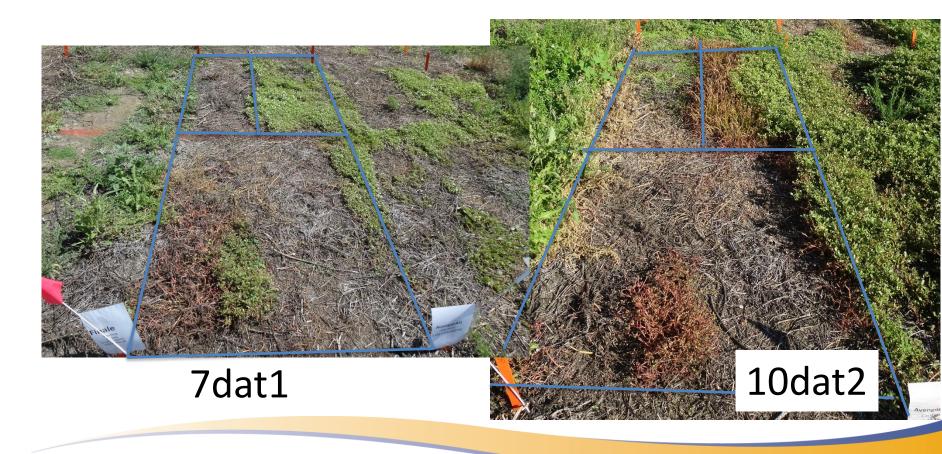

| 8% clove oil                   | 24% citric acid          | 25%  |
| Scythe      | Warning <b>Warning</b> | 3% nonanoic acid, other relate | d 57% nonanoic acid      | 5%   |
| Fiesta**    | Caution                | 26.52% iron hedta              |                          | 4%   |
| FinalSan*   | Warning                | 22% free fatty acids and/or am | 16.7%                    |      |

<sup>\*</sup>organic or listed as "organic" on label

<sup>\*\*</sup>biopesticide

<sup>\*</sup>acidified to pH6

<sup>\*\*</sup>recently registered product (Leopard) with w/same a.i. but has a "caution" label

8004E 40PSI CO<sub>2</sub> backpack Applied 8/22/2016 and 9/10/16
842 L/ha [90GPA] 4 reps CRD
Liberate 0.5% Most seedlings in cotyledon stg (1st app)







1.52m

#### **Finale**



## Scythe





7dat1

10dat2

## Weedzap





7dat1 10dat2

### Avenger





7dat1 10dat2







#### Finalsan





7dat 10dat2





## Suppress



#### WeedPharm



7dat1

10dat2





#### **Fiesta**





7dat1 10dat2

## August 2016 Cost/1000Ft<sup>2</sup>

| Roundup Pro | <b>Caution</b> | 48.7% glyphosate                        |                       | \$69.99  | 2.5 gal | \$0.87  |
|-------------|----------------|-----------------------------------------|-----------------------|----------|---------|---------|
| Suppress    | Warning        | 32% capric acid                         | 47% caprylic acid     | \$150    | 2.5 gal | \$7.49  |
| Finale      | Warning        | 11.33% glufosinate-ammonium             |                       | \$175    | 2.5 gal | \$2.17  |
| WeedPharm   | Da