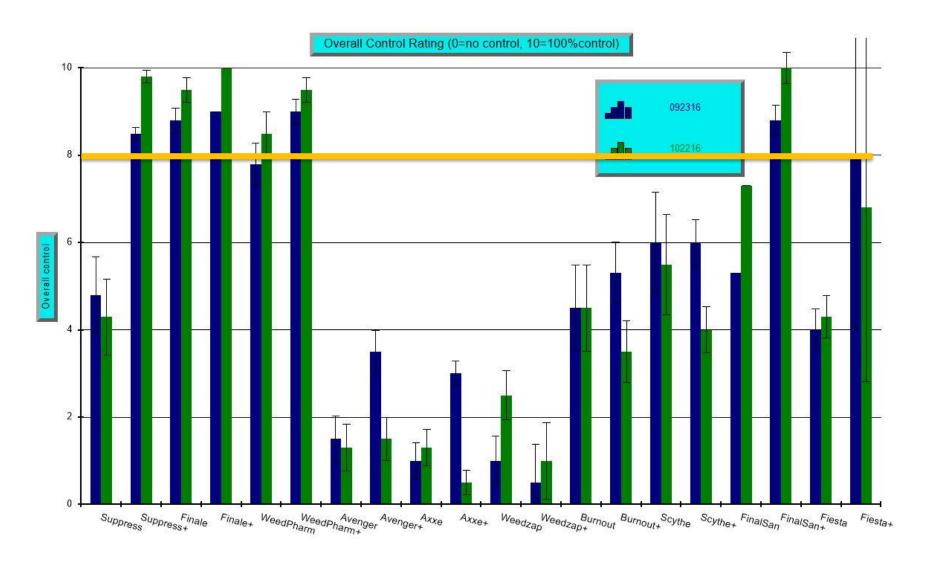

#### **Finale**

## Scythe

7dat1

10dat2

## Weedzap

7dat1 10dat2

### Avenger

7dat1 10dat2

#### Finalsan

7dat 10dat2

## Suppress

#### WeedPharm

7dat1

10dat2

#### **Fiesta**

7dat1 10dat2