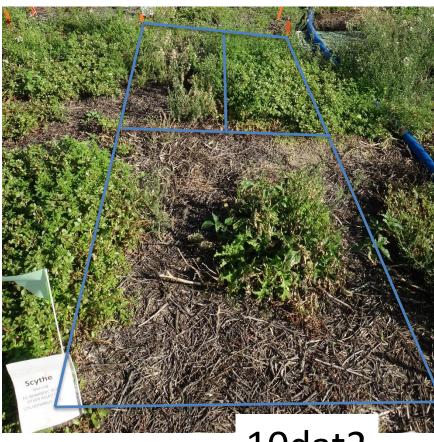

8% clove oil                   | 24% citric acid          | 25%  |
| Scythe      | Warning <b>Warning</b> | 3% nonanoic acid, other relate | d 57% nonanoic acid      | 5%   |
| Fiesta**    | Caution                | 26.52% iron hedta              |                          | 4%   |
| FinalSan*   | Warning                | 22% free fatty acids and/or am | 16.7%                    |      |

<sup>\*</sup>organic or listed as "organic" on label

<sup>\*\*</sup>biopesticide

<sup>\*</sup>acidified to pH6

<sup>\*\*</sup>recently registered product (Leopard) with w/same a.i. but has a "caution" label

8004E 40PSI CO<sub>2</sub> backpack Applied 8/22/2016 and 9/10/16
842 L/ha [90GPA] 4 reps CRD
Liberate 0.5% Most seedlings in cotyledon stg (1st app)







1.52m

#### **Finale**



## Scythe





7dat1

10dat2

## Weedzap





7dat1 10dat2

### Avenger





7dat1 10dat2







#### Finalsan





7dat 10dat2





## Suppress



#### WeedPharm



7dat1

10dat2





#### **Fiesta**





7dat1 10dat2

## August 2016 Cost/1000Ft<sup>2</sup>

| Roundup Pro | <b>Caution</b> | 48.7% glyphosate                        |                       | \$69.99  | 2.5 gal | \$0.87  |
|-------------|----------------|-----------------------------------------|-----------------------|----------|---------|---------|
| Suppress    | Warning        | 32% capric acid                         | 47% caprylic acid     | \$150    | 2.5 gal | \$7.49  |
| Finale      | Warning        | 11.33% glufosinate-ammonium             |                       | \$175    | 2.5 gal | \$2.17  |
| WeedPharm   | Danger         |