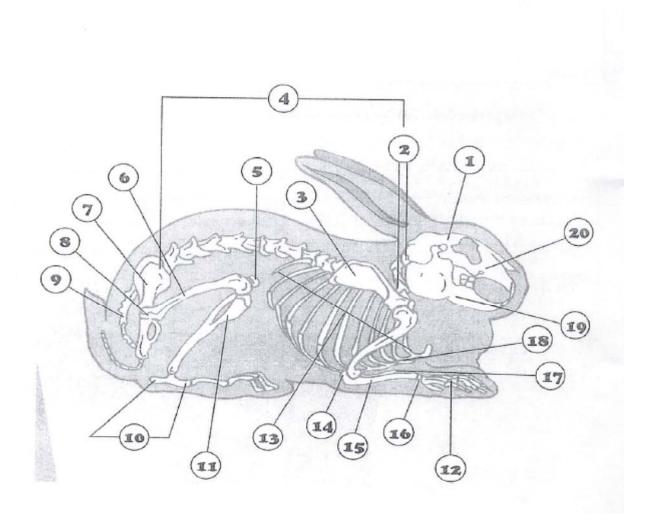

Place the number of the labeled part from the drawing below beside the correct name.

| Carpus:     | Caudal Vertebrae: | Cervical Vertebrae: 2 | Elbow: 1    |
|-------------|-------------------|-----------------------|-------------|
| Femur:      | Hip Joint:        | Mandible:             | Maxilla: 20 |
| Patella: 5  | Pelvis:           | Phalanges: ) 2        | Radius: 17  |
| Ribs: 13    | Scapula: 3        | Skull:                | Spine: L    |
| Sternum: 18 | Tarsus:           | Tibia: ) (            | Ulna: \S    |