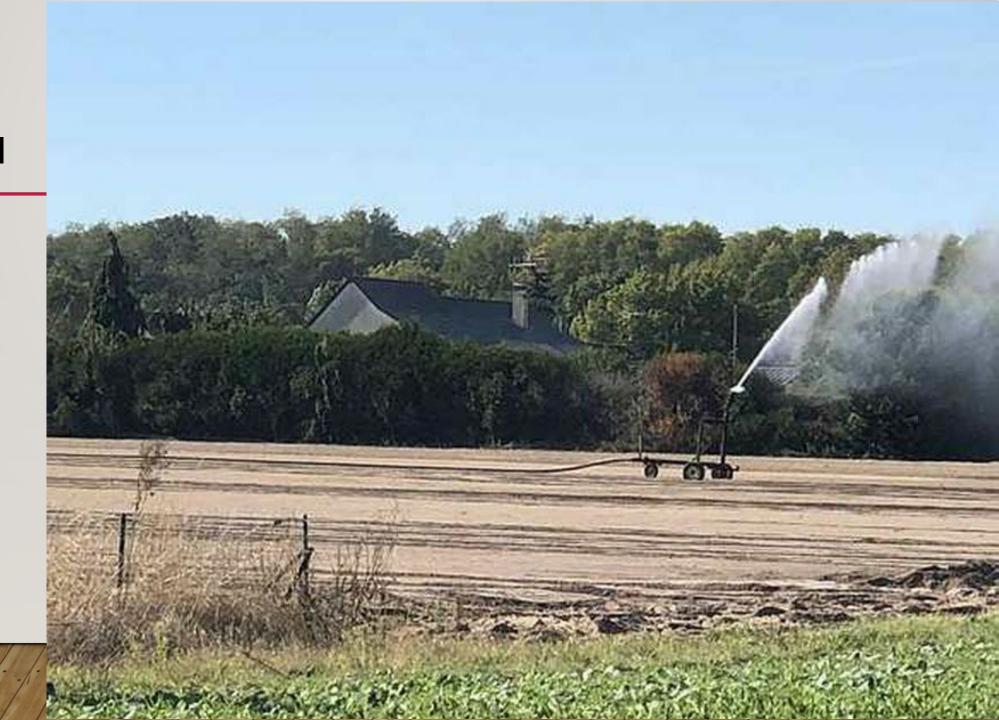

### APPLICATION RESTRICTIONS NEAR SCHOOLS PROHIBITED WITHIN 1/4 MILE

Aerial

Airblast

Sprinkler

Dust

Fumigation