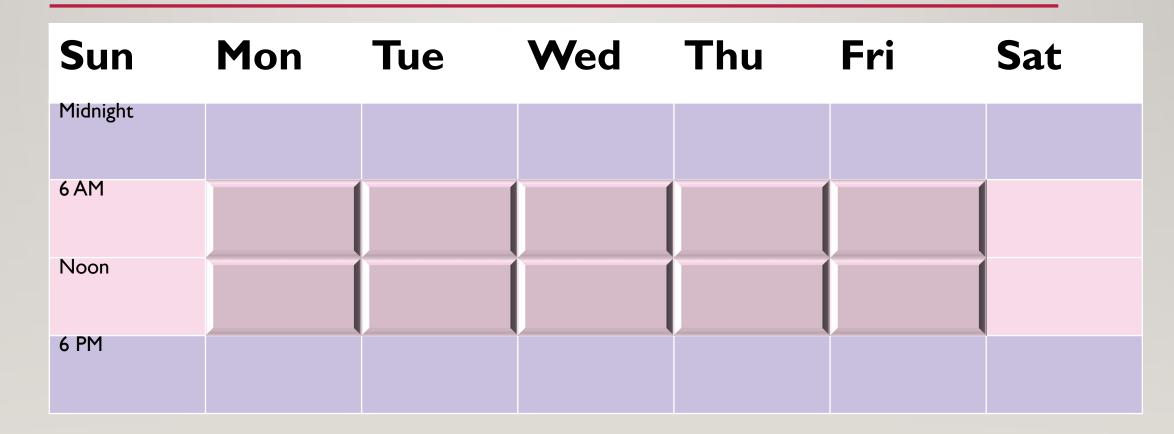

#### APPLICATION RESTRICTIONS NEAR SCHOOLS

| Sun      | Mon | Tue | Wed | Thu | Fri | Sat |
|----------|-----|-----|-----|-----|-----|-----|
| Midnight |     |     |     |     |     |     |
| 6 AM     |     |     |     |     |     |     |
| Noon     |     |     |     |     |     |     |
| 6 PM     |     |     |     |     |     |     |

### APPLICATION RESTRICTIONS NEAR SCHOOLS 6 AM – 6PM MONDAY - FRIDAY