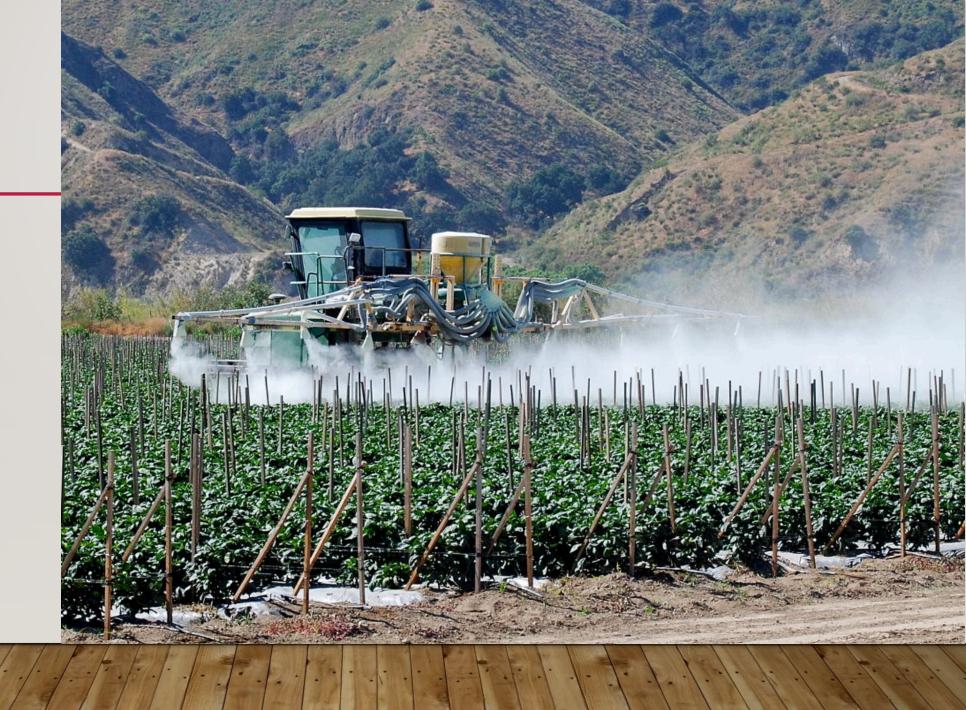

### APPLICATION RESTRICTIONS NEAR SCHOOLS PROHIBITED WITHIN 1/4 MILE

Aerial

Airblast

Sprinkler

Dust

Fumigation