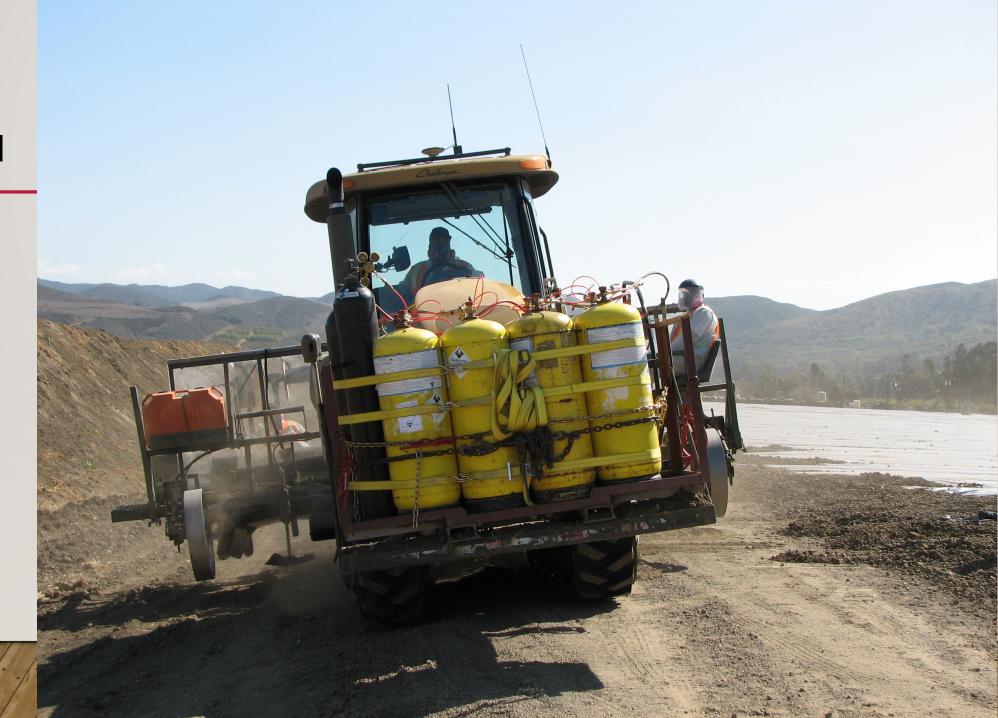

### APPLICATION RESTRICTIONS NEAR SCHOOLS PROHIBITED WITHIN 1/4 MILE

Aerial

Airblast

Sprinkler

Dust

Fumigation