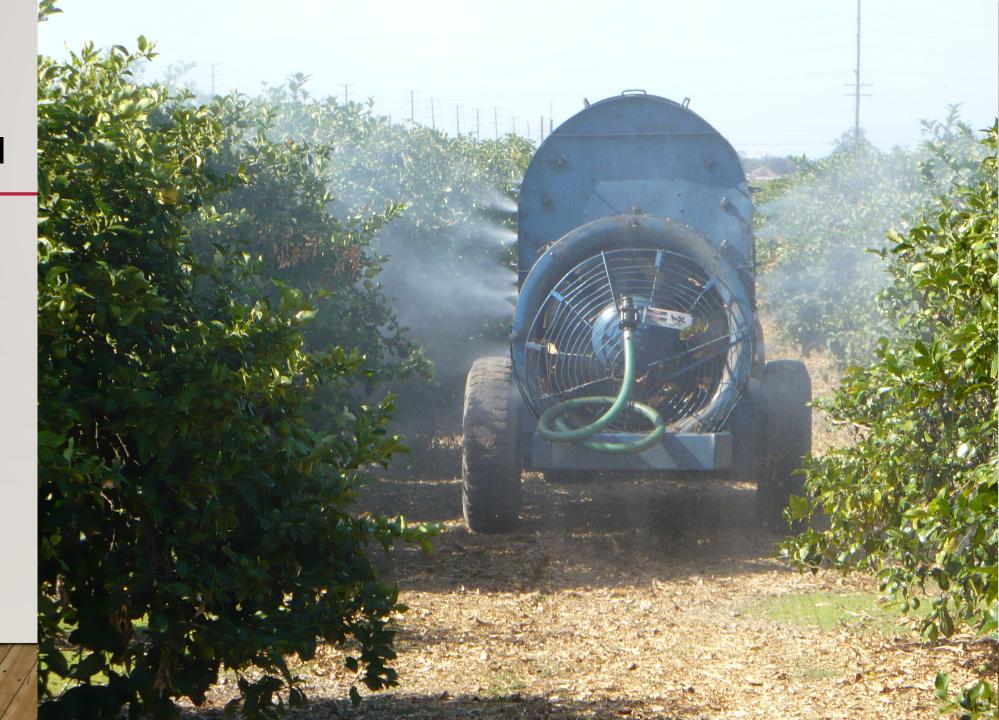

### APPLICATION RESTRICTIONS NEAR SCHOOLS PROHIBITED WITHIN 1/4 MILE

Aerial

Airblast

Sprinkler

Dust

Fumigation