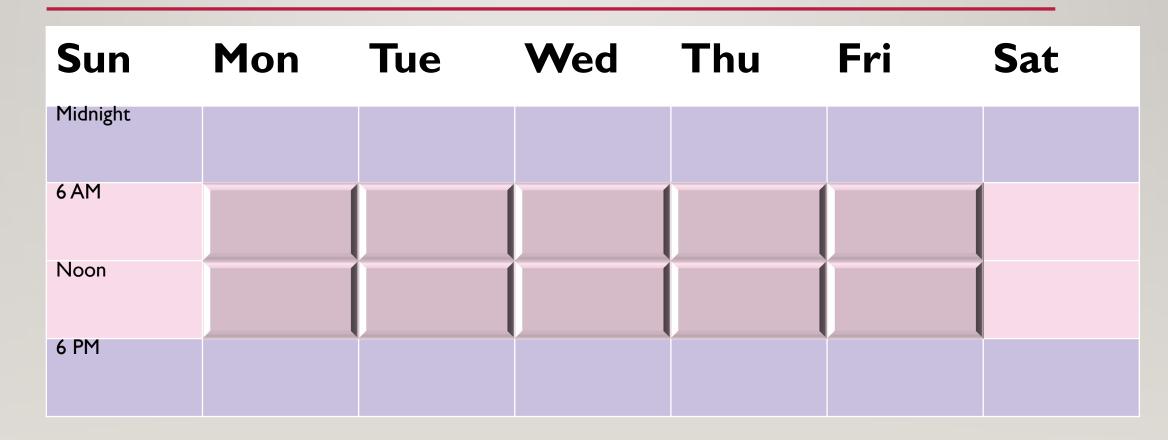

#### APPLICATION RESTRICTIONS NEAR SCHOOLS

### APPLICATION RESTRICTIONS NEAR SCHOOLS NO SETBACK: