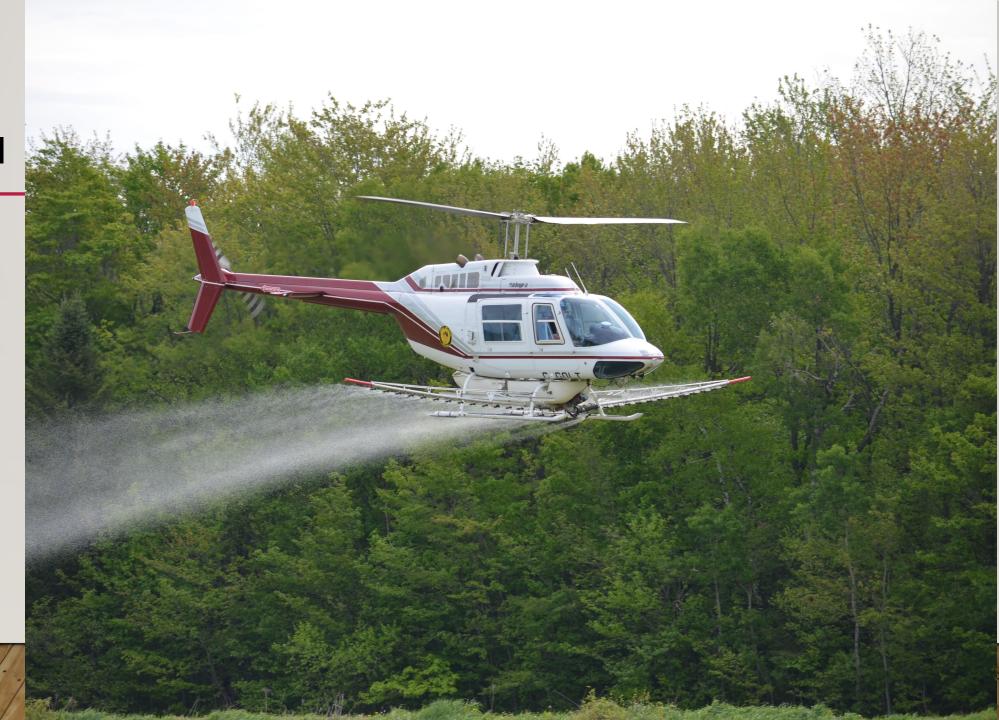

### APPLICATION RESTRICTIONS NEAR SCHOOLS PROHIBITED WITHIN 1/4 MILE

Aerial

Airblast

Sprinkler

Dust

Fumigation