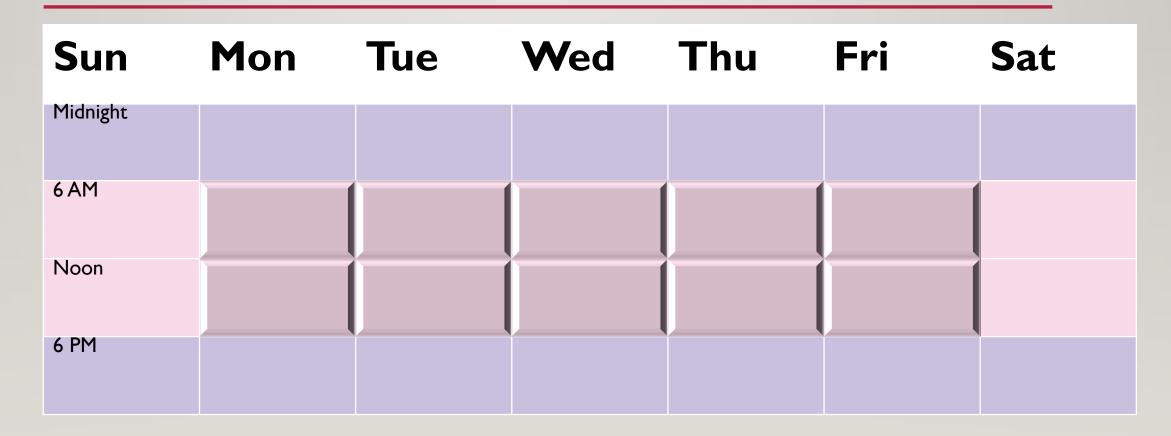

#### APPLICATION RESTRICTIONS NEAR SCHOOLS

| Sun      | Mon | Tue | Wed | Thu | Fri | Sat |
|----------|-----|-----|-----|-----|-----|-----|
| Midnight |     |     |     |     |     |     |
| 6 AM     |     |     |     |     |     |     |
| Noon     |     |     |     |     |     |     |
| 6 PM     |     |     |     |     |     |     |

### APPLICATION RESTRICTIONS NEAR SCHOOLS 6 AM – 6PM MONDAY - FRIDAY