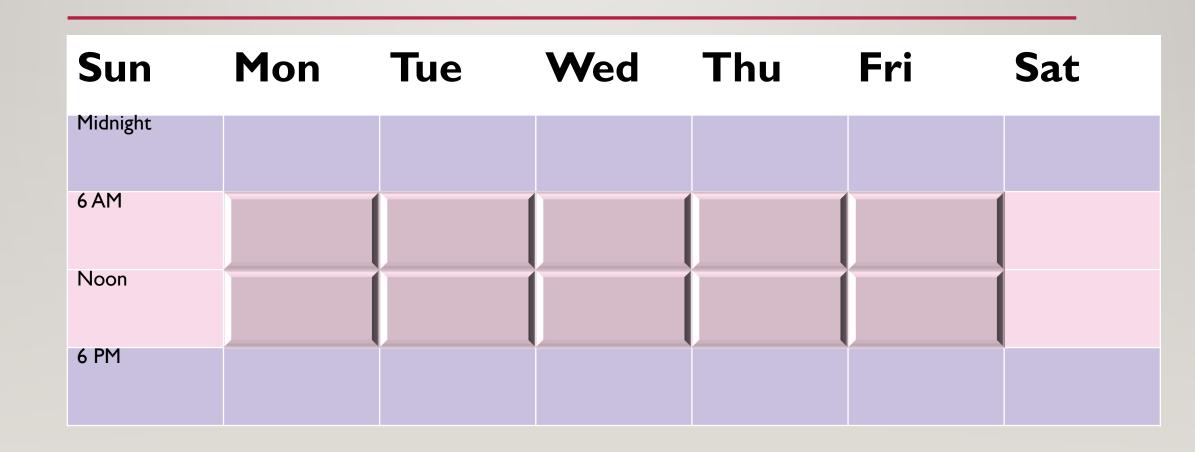

#### APPLICATION RESTRICTIONS NEAR SCHOOLS

### APPLICATION RESTRICTIONS NEAR SCHOOLS PROHIBITED WITHIN 25 FT: