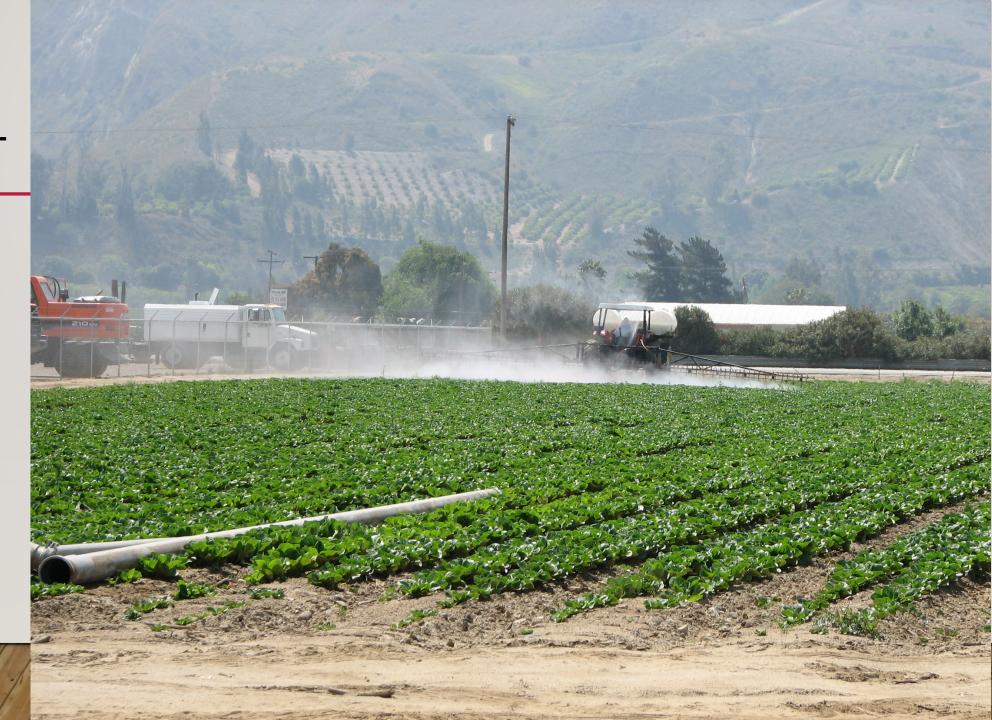

### APPLICATION RESTRICTIONS NEAR SCHOOLS PROHIBITED WITHIN 1/4 MILE

Aerial

Airblast

Sprinkler

Dust

Fumigation