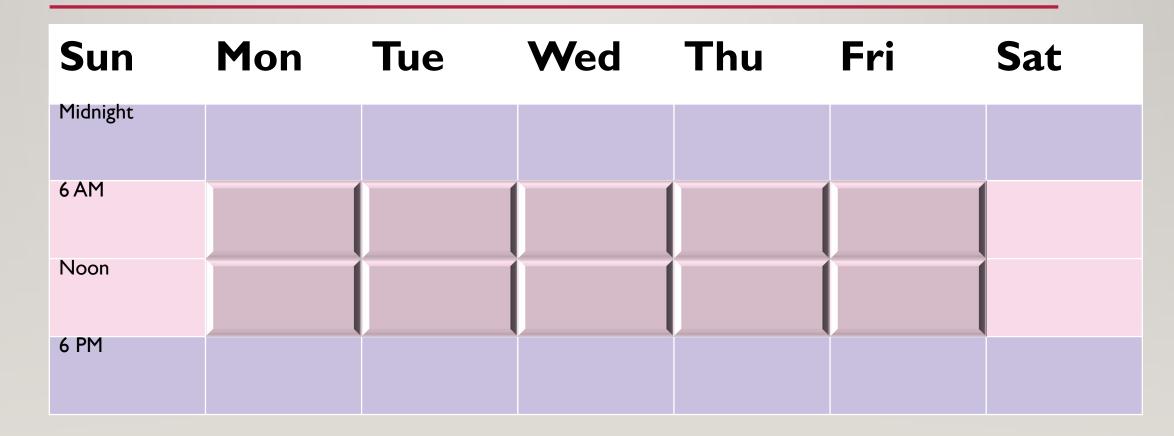

#### APPLICATION RESTRICTIONS NEAR SCHOOLS

| Sun      | Mon | Tue | Wed | Thu | Fri | Sat |
|----------|-----|-----|-----|-----|-----|-----|
| Midnight |     |     |     |     |     |     |
| 6 AM     |     |     |     |     |     |     |
| Noon     |     |     |     |     |     |     |
| 6 PM     |     |     |     |     |     |     |

### APPLICATION RESTRICTIONS NEAR SCHOOLS 6 AM – 6PM MONDAY - FRIDAY