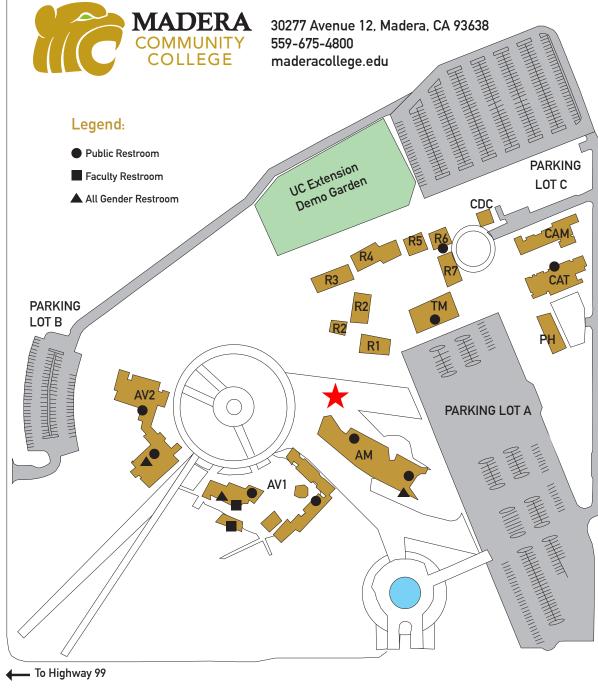

## **CAMPUS DIRECTORY:**

| РН                     | Maintenance                                                                              |
|------------------------|------------------------------------------------------------------------------------------|
| TM-41                  | Bookstore (inside Cafeteria)                                                             |
| TM-21                  | Cafeteria                                                                                |
| TM-11                  | Classroom                                                                                |
| САТ                    | Center for Agriculture and Technology                                                    |
| САМ                    | Center for Advance Manufacturing                                                         |
| R7B                    | Student Lounge                                                                           |
| R6C                    | Athletic Training Room                                                                   |
| R6                     | Restrooms                                                                                |
| R-4E                   | Veteran's Resource Center                                                                |
| R-4D                   | Classroom - Truck Driving                                                                |
| R-3C/D                 | Fitness Center                                                                           |
| R-2A                   | CalWORKs, EOPS, Care/NextUP                                                              |
| Between R-1A/B<br>R-1B | Food Pantry<br>CAMP Program                                                              |
| CDC                    | Child Development Center                                                                 |
|                        | Student Study Spaces, Tutoring Center                                                    |
|                        | Faculty Offices, Library, Nursing Classrooms,                                            |
| ΔV-2                   | Academic Village Two:                                                                    |
|                        | Services, Student Lounges                                                                |
|                        | Biology/Chemistry Labs, Distance Learning<br>Room, Faculty Offices, Nurses Office, Psych |
| AV-1                   | Academic Village One:                                                                    |
|                        | Office, Counselors, Financial Aid, IT Office,<br>President's Office, Welcome Center      |
|                        | Admissions & Records, Auditorium, Business                                               |
| AM                     | Administration:                                                                          |